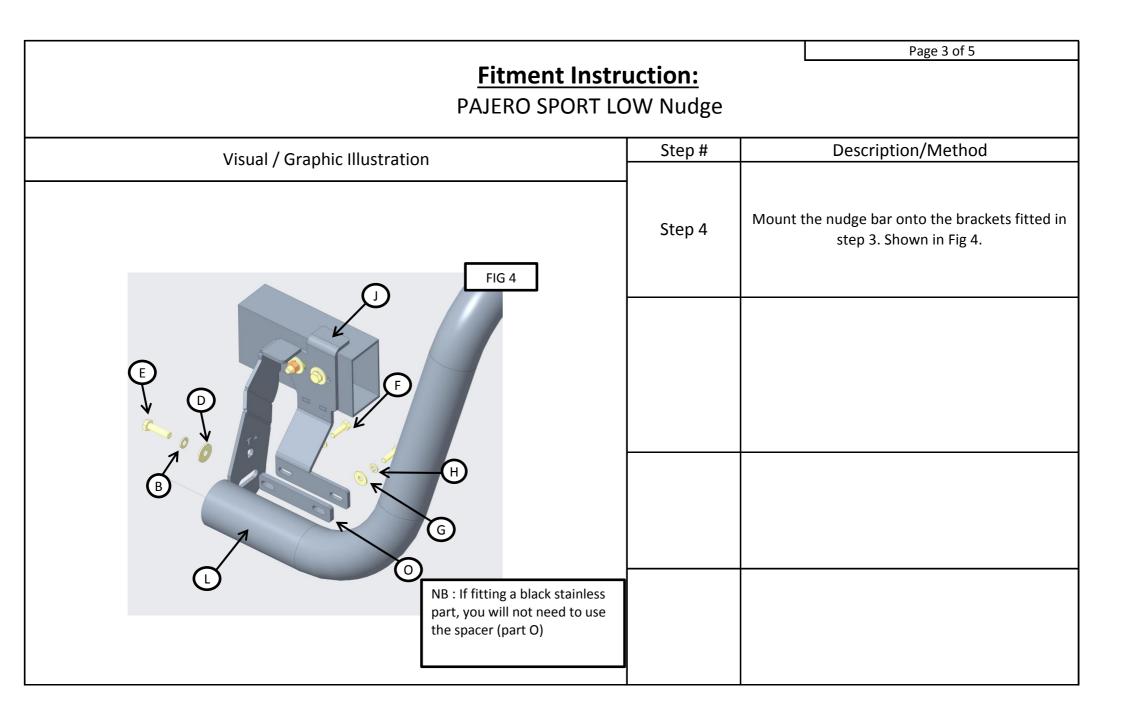

|                                                             |        | Page 2 of 5                                                                                                                                                               |  |  |  |  |  |
|-------------------------------------------------------------|--------|---------------------------------------------------------------------------------------------------------------------------------------------------------------------------|--|--|--|--|--|
| Fitment Instruction:<br>PAJERO SPORT LOW Nudge              |        |                                                                                                                                                                           |  |  |  |  |  |
| Visual / Graphic Illustration                               | Step # | Description/Method                                                                                                                                                        |  |  |  |  |  |
| FIG 1 Drivers Side Shown   Do to both sides of the vehicle. | Step 1 | On the chassis find the holes needed for fitment.<br>FIG 1. You will use the slotted hole and the<br>threaded nut welded onto the chassis.                                |  |  |  |  |  |
| T-BOLT to be<br>inserted into<br>this hole<br>FIG 3         | Step 2 | Place the T-Bolt inside the slotted hole. Use the velomoid paper to hold the t-bolt in place. Shown in FIG 2.                                                             |  |  |  |  |  |
| FIG 2                                                       | Step 3 | With the T-Bolt in place. Mount the bottom<br>bracket on the outside of the chassis (FIG 3).<br>Bracket marked with a P is for passengers side. D is<br>for drivers side. |  |  |  |  |  |
| Inserted T-bolt<br>with velomoid.                           |        |                                                                                                                                                                           |  |  |  |  |  |