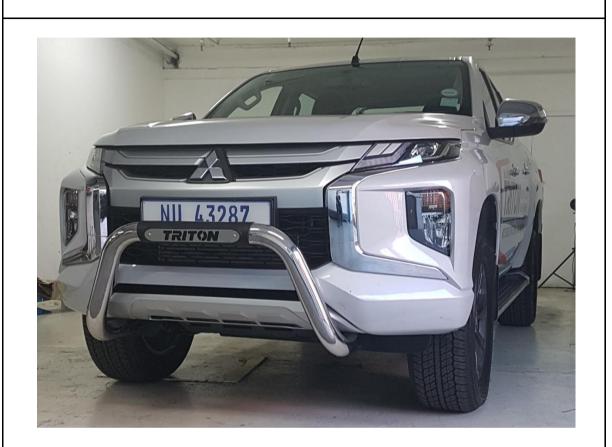

## Final step

Make sure bar is centralised and tighten all fasteners to specified torque. M8= 22Nm , M10= 42Nm , M6= 9Nm.