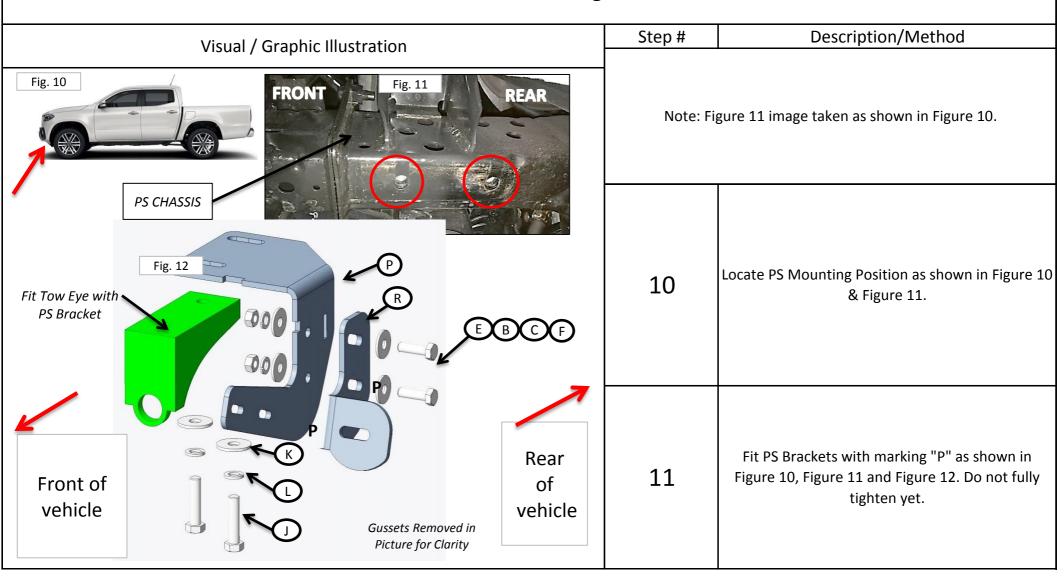

| Step# | Description/Method                                                    |
|------------------------------------------------------------|-------|-----------------------------------------------------------------------|
| Fig. 3  Fig. 4  50mm                                       | 2     | Locate Driver's Side Front Mud Cover as shown in Figure 3 & Figure 4. |
| Rear of vehicle  DS CHASSIS                                | 3     | Trim Front Mud cover as shown in Figure 4.                            |
| Picture taken from underneath vehicle (Front Drivers Side) | 4     | Do the same to the passenger side of vehicle                          |

Page 4 of 8

## **Fitment Instruction:**



Page 5 of 8

## **Fitment Instruction:**



Page 6 of 8

## **Fitment Instruction:**



Page 7 of 8

## **Fitment Instruction:**



# Final step

Make sure bar is centralised and tighten all fasteners to specified torque. M8= 22Nm , M10= 42Nm , M6= 9Nm.