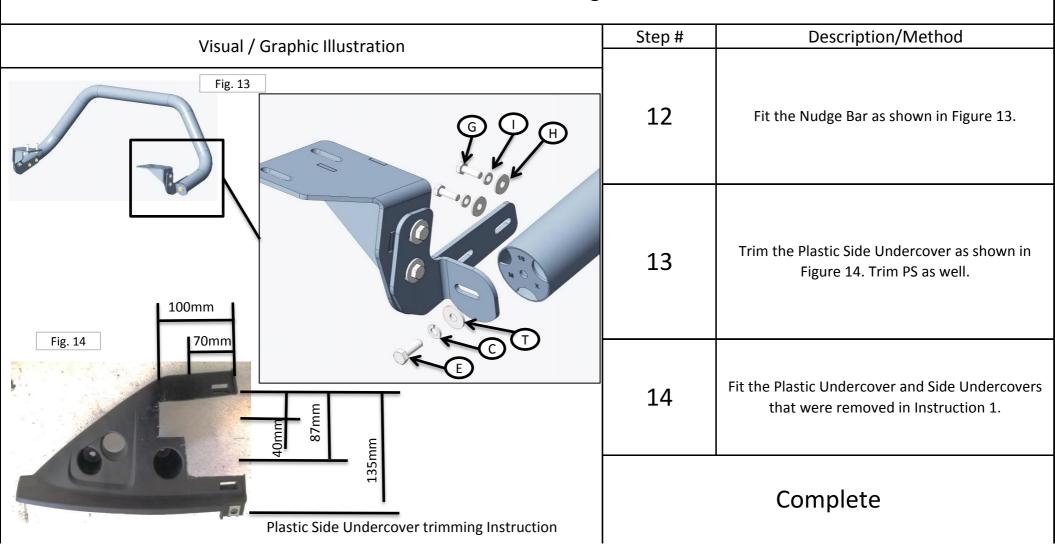

|
|------------------------------------------------------------|-------|-----------------------------------------------------------------------|
| Fig. 3  Fig. 4  50mm                                       | 2     | Locate Driver's Side Front Mud Cover as shown in Figure 3 & Figure 4. |
| Rear of vehicle  DS CHASSIS                                | 3     | Trim Front Mud cover as shown in Figure 4.                            |
| Picture taken from underneath vehicle (Front Drivers Side) | 4     | Do the same to the passenger side of vehicle                          |

Page 4 of 8

## **Fitment Instruction:**



Page 5 of 8

## **Fitment Instruction:**



Page 6 of 8

## **Fitment Instruction:**



Page 7 of 8

## **Fitment Instruction:**



# Final step

Make sure bar is centralised and tighten all fasteners to specified torque. M8= 22Nm , M10= 42Nm , M6= 9Nm.