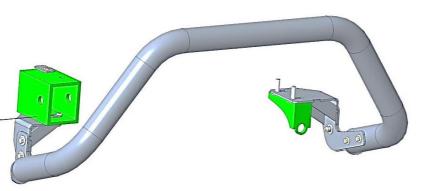

# ACCESSORY FITMENT INSTRUCTION

| Product  | Nissan Navara Nudge bar 2021             |                    |  |  |
|----------|------------------------------------------|--------------------|--|--|
| Part no. | (BS-170047)(170047T) (Tracking No.: 423) |                    |  |  |
| Q.       | 60                                       | Models : ALL       |  |  |
| (%)      | Minutes                                  | Page 1 of 8        |  |  |
|          |                                          | Date : 6-July-2021 |  |  |