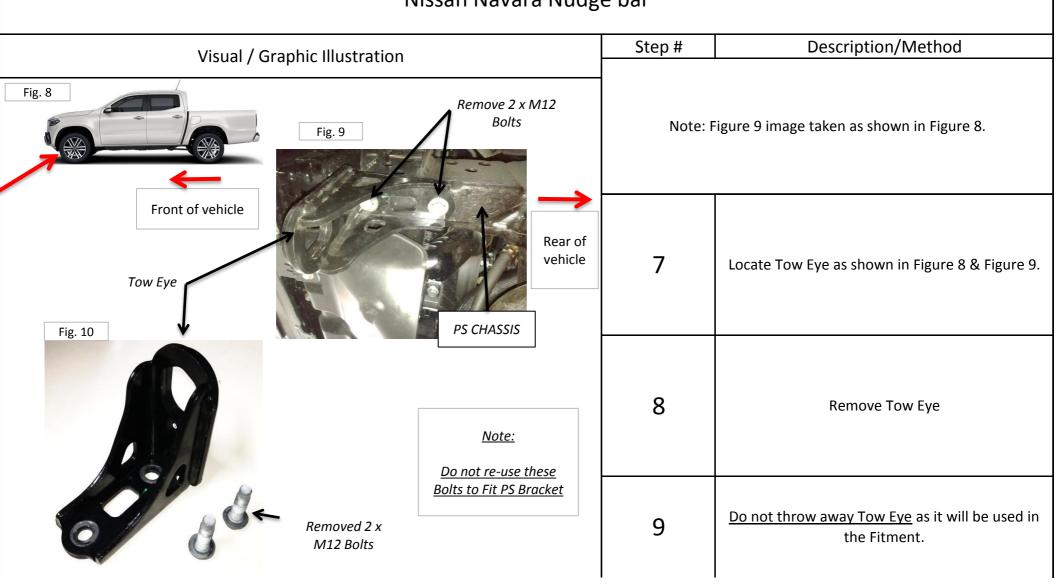

Visual / Graphic Illustration                              | Step# | Description/Method                                                    |
|------------------------------------------------------------|-------|-----------------------------------------------------------------------|
| Fig. 3  Fig. 4  50mm                                       | 2     | Locate Driver's Side Front Mud Cover as shown in Figure 3 & Figure 4. |
| Rear of vehicle  DS CHASSIS                                | 3     | Trim Front Mud cover as shown in Figure 4.                            |
| Picture taken from underneath vehicle (Front Drivers Side) | 4     | Do the same to the passenger side of vehicle                          |

Page 4 of 8

## **Fitment Instruction:**



Page 5 of 8

## **Fitment Instruction:**



Page 6 of 8

## **Fitment Instruction:**



Page 7 of 8

## **Fitment Instruction:**



# Final step

Make sure bar is centralised and tighten all fasteners to specified torque. M8= 22Nm , M10= 42Nm , M6= 9Nm.