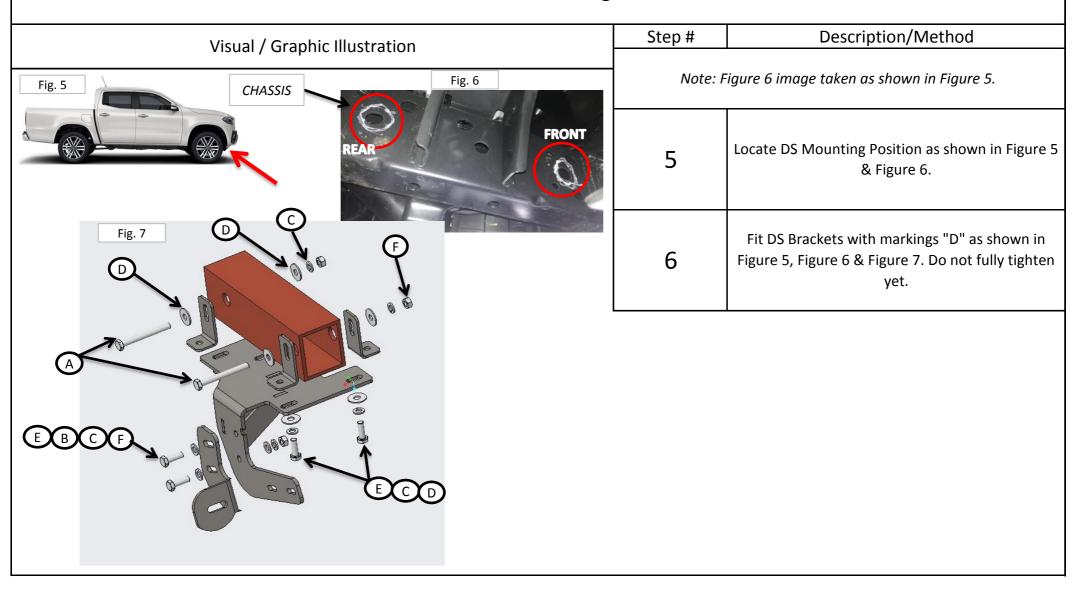

Page 3 of 8

# **Fitment Instruction:**

| Visual / Graphic Illustration                              | Step# | Description/Method                                                    |
|------------------------------------------------------------|-------|-----------------------------------------------------------------------|
| Fig. 3  Fig. 4  50mm                                       | 2     | Locate Driver's Side Front Mud Cover as shown in Figure 3 & Figure 4. |
| Rear of vehicle  DS CHASSIS                                | 3     | Trim Front Mud cover as shown in Figure 4.                            |
| Picture taken from underneath vehicle (Front Drivers Side) | 4     | Do the same to the passenger side of vehicle                          |

Page 4 of 8

## **Fitment Instruction:**



Page 5 of 8

## **Fitment Instruction:**



Page 6 of 8

## **Fitment Instruction:**



Page 7 of 8

## **Fitment Instruction:**



# Final step

Make sure bar is centralised and tighten all fasteners to specified torque. M8= 22Nm , M10= 42Nm , M6= 9Nm.