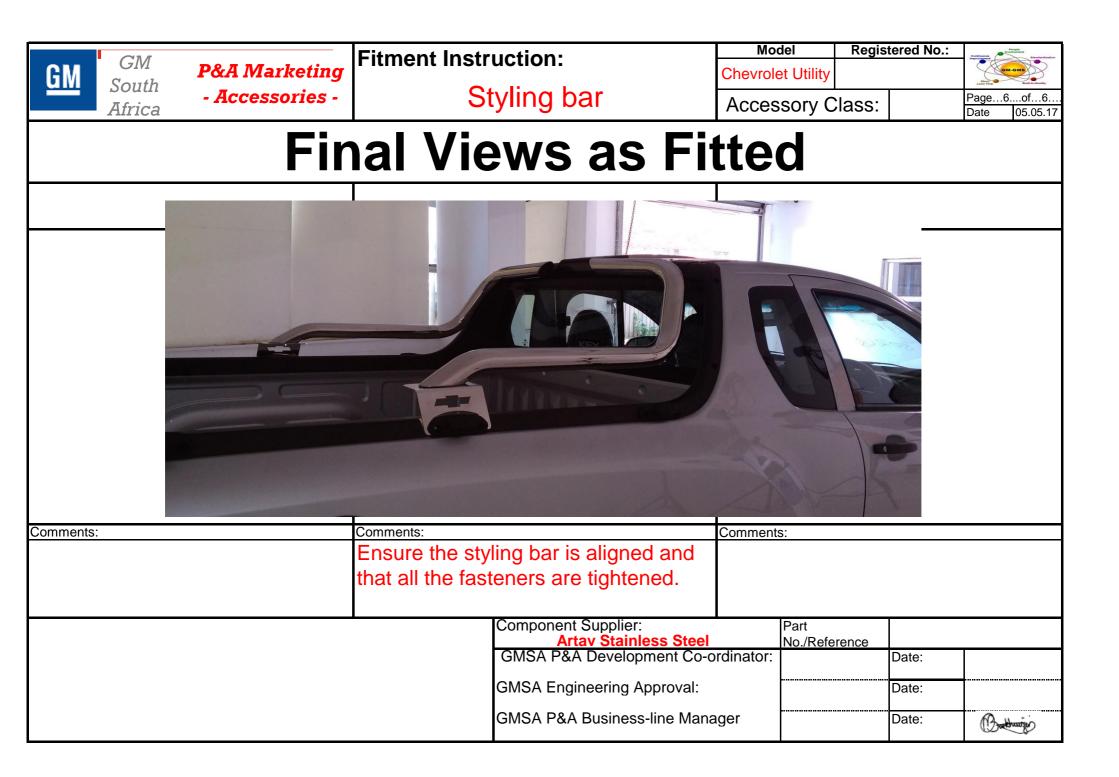

hicle. | where<br>oved<br>hows | Provided By User:<br>Socket and Ratchet set.<br>No. 17 Socket<br>Screw driver (star)                                                                                                     |  |
|                                 | 1G 6                                | GMSA F<br>GMSA EI | ent Supplier:<br>Artav Stainless Steel<br>2&A Development Co-o<br>ngineering Approval:<br>&A Business-line Mana |                                                                                                                                                         |                       | Date:<br>Date:<br>Date:                                                                                                                                                                  |  |