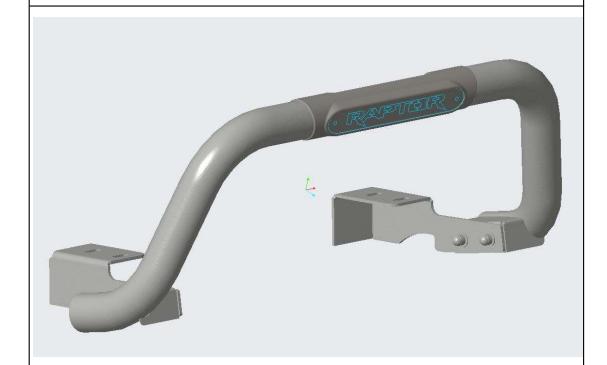

| Step 4  |                    |
|                                                                                                                                          | E B                           |         |                    |

Page 4 of 5

# **Fitment Instruction:**

# Ford Raptor Nudge Bar

Step#

| Visual / G | iraphic | Illustration |
|------------|---------|--------------|
|------------|---------|--------------|





| Step 5 | Tighten bolts and install plastic caps as shown in |
|--------|----------------------------------------------------|
| Step 5 | FIG 5.                                             |

## COMPLETE

Description/Method

## Final step

Page 5 of 5

Make sure bar is centralised and tighten all fasteners to specified torque. M8= 22Nm , M10= 42Nm , M6= 9Nm.