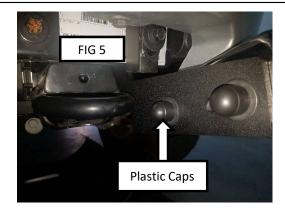

# Ford Raptor Nudge Bar

Step#

| Visual / G | iraphic | Illustration |
|------------|---------|--------------|
|------------|---------|--------------|

| Step 5 | Tighten bolts and install plastic caps as shown in |
|--------|----------------------------------------------------|
| Step 5 | FIG 5.                                             |