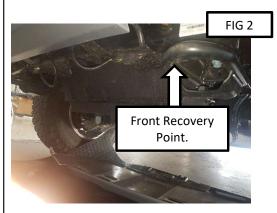

Step 1

Find the bolts needed to remove the cover.

FIG 1. Cover that needs to be removerd before installing the brackets and installed after complete.

Step 2 Find the bolts needed to remove front recovery point. Shown in FIG 2.