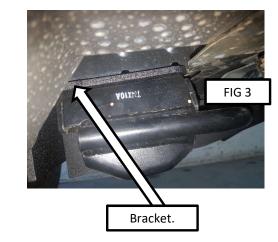

Step 3 Install the brackets inbetween the chassis and the front recovery point. Shown in FIG 3.

Page 3 of 5