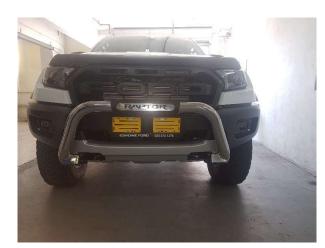

4 step 3. Shown in Fig 4.                                                                                                         | Visual / Graphic Illustration | Step#   | Description/Method |
|                                                                                                                                          |                               | Step 4  |                    |
|                                                                                                                                          | E B                           |         |                    |

Page 4 of 5

# **Fitment Instruction:**

# Ford Raptor Nudge Bar

Step#

| Visual / G | iraphic | Illustration |
|------------|---------|--------------|
|------------|---------|--------------|





| Step 5 | Tighten bolts and install plastic caps as shown in |
|--------|----------------------------------------------------|
| Step 5 | FIG 5.                                             |

## COMPLETE

Description/Method

## Final step

Page 5 of 5

Make sure bar is centralised and tighten all fasteners to specified torque. M8= 22Nm , M10= 42Nm , M6= 9Nm.