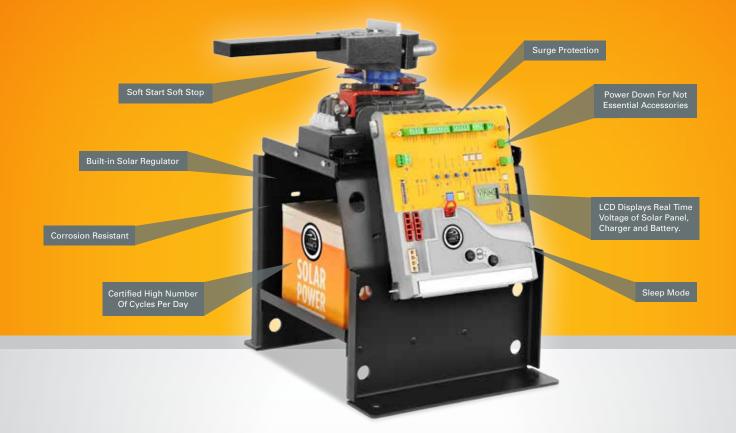

#### SOLAR POWER MANAGEMENT SYSTEM

- Viking Solar Power Management System maximizes the number of cycles per day.
- Power Saving Technology minimizes current draw.
- Sleep Mode for non- essential accessories minimizes current draw on stand-by.
- Most advanced Charger Systems in the industry.

- LIGHTNING PROTECTION
- Advance lightning strike protection up 20,000 volts/ 10,000 amps.

#### PROTECTION

- G90 Galvanized
- Clear Zinc Plating
- UV Rated Powder Coating

| Operational Voltage        | 12 VDC                        |
|----------------------------|-------------------------------|
| Max Gate Capacity          | 700lbs / 14ft                 |
| Cycles Per Day up to 100 c | ycles per day (10 Watt Panel) |
| Operating Speed            | 13-16 seconds per 90°         |
| Operating Temperature      | 20° F to +160° F              |

#### SOLAR PANEL

• Single 12V Solar Panel System.

#### BATTERY

• Single 12V Battery System.

#### **DIAGNOSTICS DISPLAY**

- Real-Time Status Display of solar panel, charging and battery voltages.
- Monitoring and Diagnostic Display ensures easy troubleshooting.