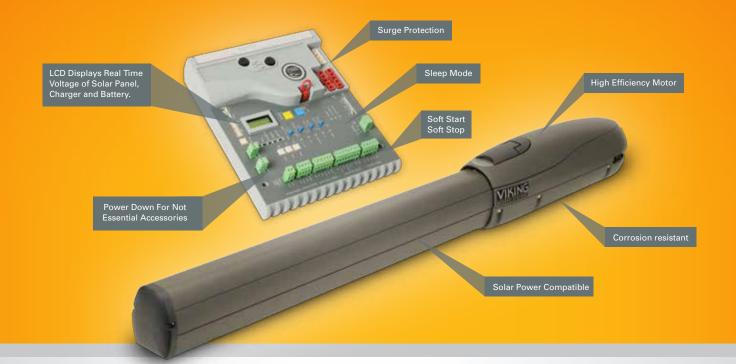

## SOLAR POWER MANAGEMENT SYSTEM

- Viking Solar Power Management System maximizes the number of cycles per day.
- Power Saving Technology minimizes current draw.
- Sleep Mode for non- essential accessories minimizes current draw on stand-by.
- Most advanced Charger Systems in the industry.

### LIGHTNING PROTECTION

• Advance lightning strike protection up 20,000 volts/ 10,000 amps.

## PROTECTION

• Aluminum alloy and powder coating provides superior protection against corrosion.

| Car . | SOLAR PANEL     |
|-------|-----------------|
|       | • Single 12V So |

## DIAGNOSTICS DISPLAY

- Real-Time Status Display of solar panel, charging and battery voltages.
- Monitoring and Diagnostic Display ensures easy troubleshooting.

| Operational Voltage        | 12 VDC                         |
|----------------------------|--------------------------------|
| Max Gate Capacity          | 1000lbs / 16ft                 |
| Cycles Per Day up to 200 c | cycles per day (10 Watt Panel) |
| Operating Speed            | 14-16 seconds per 90°          |
| Operating Temperature      | 20° F to +160° F               |