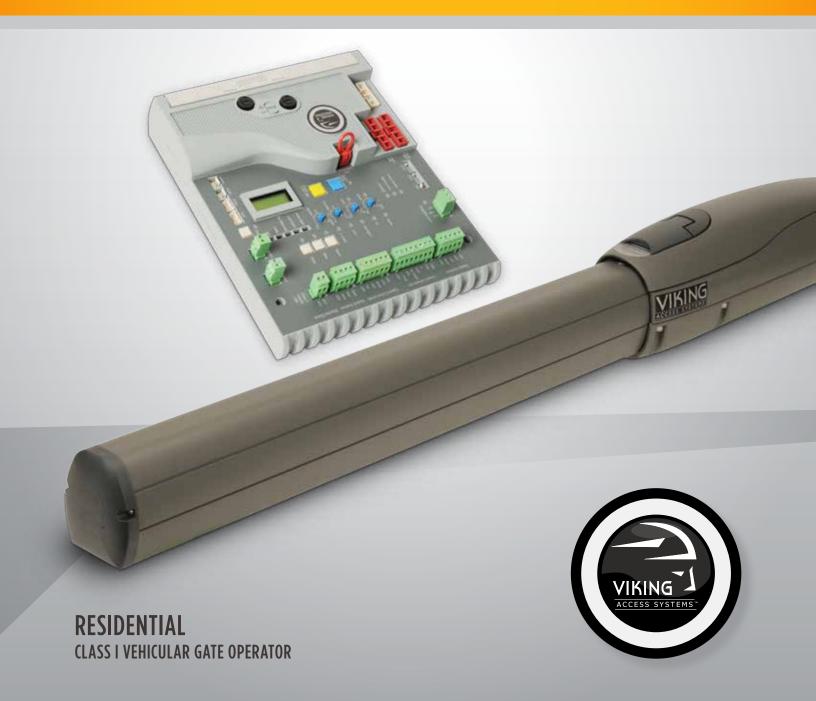

# **GGD SOLAR POWER SOLAR POWER SOLAR POWER SOLAR POWER SOLAR POWER SOLAR POWER**

A true milestone among all gate operators. This is the only solar powered operator with technology capable of providing up to 200 cycles per day with a 10 Watt solar panel. The first solar gate operator with performance certification by UL (Underwriters Laboratories) verifying its remarkable number of cycles. It is an industry first, the Viking G-5s marks a new page in history of solar gate operation.

## DIAGNOSTICS DISPLAY

- Real-Time Status Display of solar panel, charging and battery voltages.
- Monitoring and Diagnostic Display ensures easy troubleshooting.

| Operational Voltage        | 12 VDC                         |
|----------------------------|--------------------------------|
| Max Gate Capacity          | 1000lbs / 16ft                 |
| Cycles Per Day up to 200 c | cycles per day (10 Watt Panel) |
| Operating Speed            | 14-16 seconds per 90°          |
| Operating Temperature      | 20° F to +160° F               |