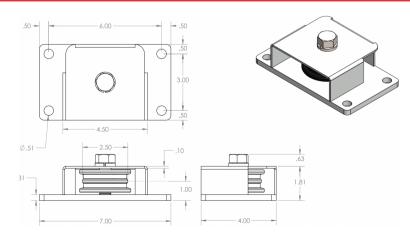

## **Tandem Gate Kits include:**

- (1) Tandem Gear Box with Covers
- (2) IK3 Idler Sprockets
- (2) Adjustable Dual Guide Rollers with Brackets
- (20) feet 41NP chain (TK-2000 includes 20 feet 50NP chain)
- (1) Chain Bracket
- (1) Chain Bolts