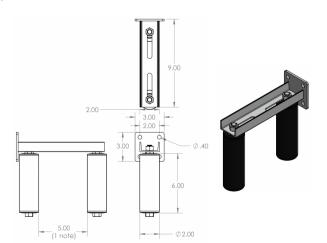

SLIDERS | SWINGERS | OVERHEADS
The standard by which all other automatic gate operators are measured.

818-787-1988

allomatic.net

The IK-3 is an endless idler kit for center and rear mount slide gates. The kit comes with a 3" metal or plastic idler for size #41 and #40 chain. The IK3-50 idler kit is also available with a metal sprocket for #50 chain.

Part Number Chain Size:

IK-3 Plastic Fits #40 and #41 chain

IK-3 Metal Fits #40 and #41 chain

IK-3 50 Metal Fits #50 chain

SLIDERS | SWINGERS | OVERHEADS

818-787-1988