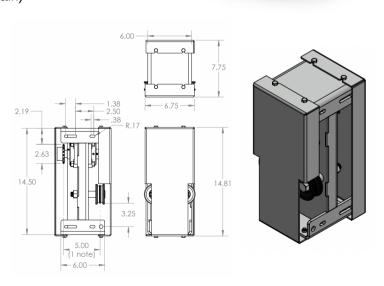

## **Tandem Gate Kits include:**

- (1) Tandem Gear Box with Covers
- (2) IK3 Idler Sprockets
- (2) Adjustable Dual Guide Rollers with Brackets
- (20) feet 41NP chain (TK-2000 includes 20 feet 50NP chain)
- (1) Chain Bracket
- (1) Chain Bolts