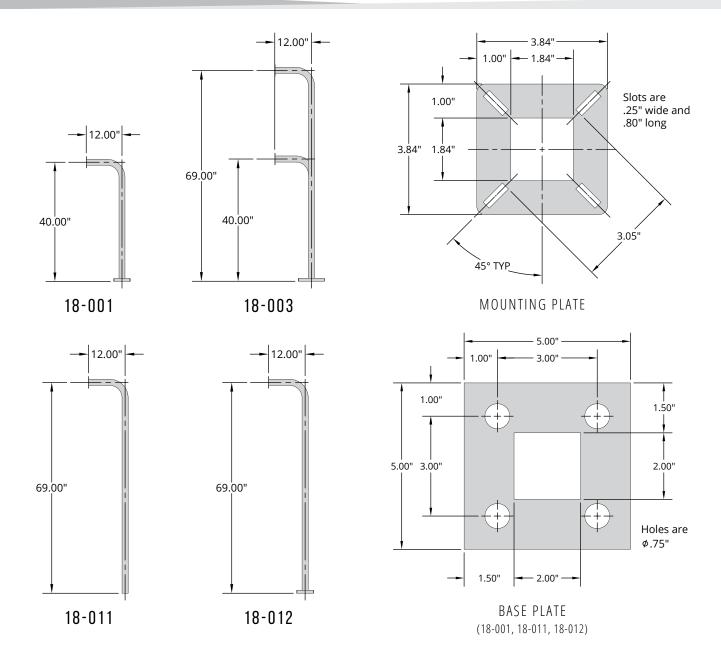

## **AVAILABLE MODELS**

Additional information and dimensional drawings can be found at **securitybrandsinc.com/resources/** 

| MODEL  | DESCRIPTION                | MOUNT HEIGHT | SHIP. WEIGHT |
|--------|----------------------------|--------------|--------------|
| 18-001 | pad mount, auto height     | 40"          | 15 lbs.      |
| 18-003 | pad mount, dual height     | 40", 69"     | 34 lbs.      |
| 18-011 | direct burial, auto height | 69"          | 17 lbs.      |
| 18-012 | pad mount, truck height    | 40"          | 21 lbs.      |