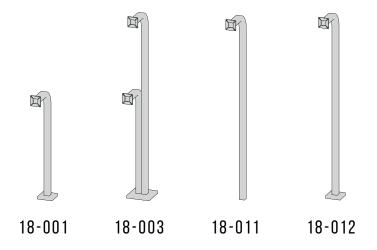

## **AVAILABLE MODELS**

Additional information and dimensional drawings can be found at **securitybrandsinc.com/resources/** 

| MODEL  | DESCRIPTION                | MOUNT HEIGHT | SHIP. WEIGHT |
|--------|----------------------------|--------------|--------------|
| 18-001 | pad mount, auto height     | 40"          | 15 lbs.      |
| 18-003 | pad mount, dual height     | 40", 69"     | 34 lbs.      |
| 18-011 | direct burial, auto height | 69"          | 17 lbs.      |
| 18-012 | pad mount, truck height    | 40"          | 21 lbs.      |