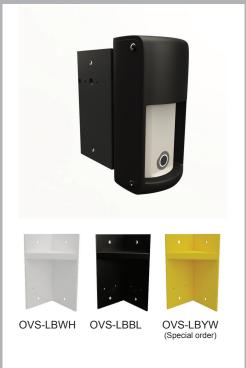

## OVS-LB L-Brackets for mounting the OVS-01GT Vehicle Virtual Loop

The OVS-LB is a sturdy aluminum bracket specially designed for mounting the OVS-OIGT and OVS-OICC Vehicle Presence Sensors in a variety of applications. The sensor may be mounted on either the left or right side, and there are 4 taped mounting holes with a concealed wire channel. Select a tougher than paint powder coated color: OVS-LBWH (white), OVS-LBBL (black), or OVS-LBYW (yellow - special order).