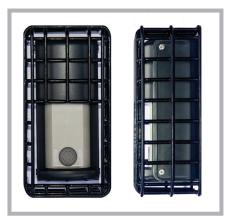

## OVS-HDCAGE Anti-Vandal Cage for the OVS-01GT Vehicle Virtual Loop

The OVS-HDCAGE (heavy duty cage-black) may be mounted to a Mini Post or a flat surface with the supplied stainless steel brackets and screws. For OVS-01 GT and OVS-01 CC Vehicle Presence Sensor Anti-Vandal applications.