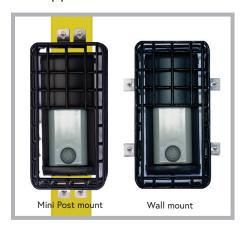

## OVS-HDCAGE Anti-Vandal Cage for the OVS-01GT Vehicle Virtual Loop

The OVS-HDCAGE (heavy duty cage-black) may be mounted to a Mini Post or a flat surface with the supplied stainless steel brackets and screws. For OVS-01 GT and OVS-01 CC Vehicle Presence Sensor Anti-Vandal applications.