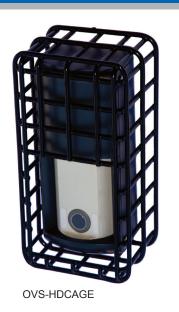

## OVS-HDCAGE Anti-Vandal Cage for the OVS-01GT Vehicle Virtual Loop

The OVS-HDCAGE (heavy duty cage-black) may be mounted to a Mini Post or a flat surface with the supplied stainless steel brackets and screws. For OVS-01 GT and OVS-01 CC Vehicle Presence Sensor Anti-Vandal applications.