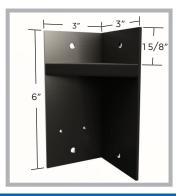

## OVS-LB L-Brackets for mounting the OVS-01GT Vehicle Virtual Loop

The OVS-LB is a sturdy aluminum bracket specially designed for mounting the OVS-OIGT and OVS-OICC Vehicle Presence Sensors in a variety of applications. The sensor may be mounted on either the left or right side, and there are 4 taped mounting holes with a concealed wire channel. Select a tougher than paint powder coated color: OVS-LBWH (white), OVS-LBBL (black), or OVS-LBYW (yellow - special order).