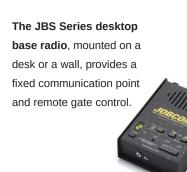

#### GATEGUARD WIRELESS ACCESS CONTROL SYSTEM

Keep gated areas secure, without compromising your ability to communicate long range. The GateGuard package includes: an XT radio callbox model 6 or 7, JMX portable radio, and JBS desktop base radio. Designed and Made in the USA.

#### GATEGUARD PACKAGE

- XT Radio Callbox Model 6 or 7
- JMX Portable Radio
- JBS Desktop Base Radio