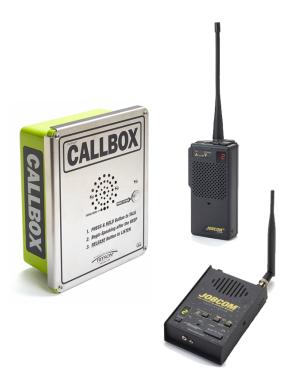

#### GATEGUARD WIRELESS ACCESS CONTROL SYSTEM

Keep gated areas secure, without compromising your ability to communicate long range. The GateGuard package includes: an XT radio callbox model 6 or 7, JMX portable radio, and JBS desktop base radio. Designed and Made in the USA.

#### GATEGUARD PACKAGE

- XT Radio Callbox Model 6 or 7
- JMX Portable Radio
- JBS Desktop Base Radio