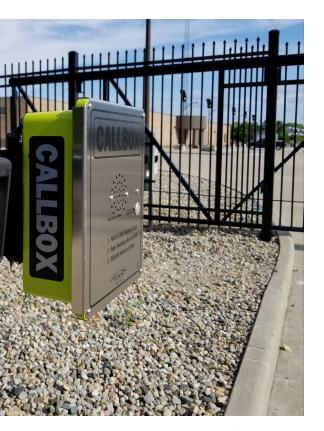

The XT Series Radio Callbox mounts at the gate to provide wireless communication and direct connection to gate control.

#### GATEGUARD WIRELESS ACCESS CONTROL SYSTEM

Keep gated areas secure, without compromising your ability to communicate long range. The GateGuard package includes: an XT radio callbox model 6 or 7, JMX portable radio, and JBS desktop base radio. Designed and Made in the USA.

#### GATEGUARD PACKAGE

- XT Radio Callbox Model 6 or 7
- JMX Portable Radio
- JBS Desktop Base Radio