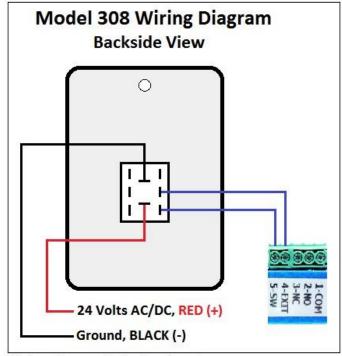

#### **Technical Information**

| Model                | 308                                      |
|----------------------|------------------------------------------|
| Operating Voltage    | 24 Volts AC or DC                        |
| Housing              | Heavy Duty Cast Aluminum (Powder Coated) |
| Dimensions           | 4.750" X 3.375" X 2.750"                 |
| Weight               | 2 LBS                                    |
| Environment Humidity | 5 - 98% Relative Humidity                |

12195 Hwy 92 Ste 114-195, Woodstock, GA 30188

Phone: 1-800-977-6626 access@carefree-security.com www.carefree-security.com

<sup>\*</sup>Polarity MUST BE OBSERVED when using DC Voltage