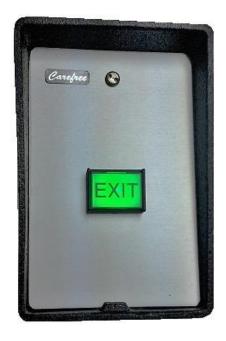

### HEAVY DUTY - INDUSTRIAL - COMMERCIAL

FULLY SEALED OUTDOOR / ALL WEATHER PRODUCTS SPECIALLY DESIGNED FOR GATE OPERATORS OVERHEAD DOORS & ELECTRIC DOOR LOCKING DEVICES

**CAREFREE** FREE EXIT SWITCH WITH NIGHT LIGHT

#### **MODEL:** 308

- Connect to any Carefree Keypad
- Heavy Duty Repairable Sealed Switch with LED Night Light
- 24 Volts AC or DC
- Pilfer-proof Spanner-type Security Screw
- Heavy duty cast aluminum housing for indoor and outdoor mounting on a wall or pedestal
- Provides a safe, lighted free exit when mounted on the secure side of an opening