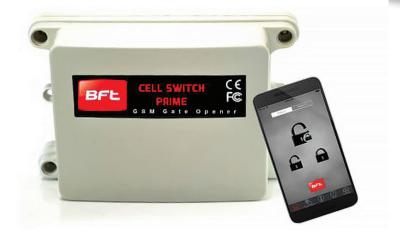

# CELL SWITCH PRIME

T-Mobile SIM Card Included at No Charge for easy activation.

# **CELLULAR ACCESS CONTROL RELAY**

**CELL SWITCH PRIME** 

Open gates with an app.

- · Open gates or door from a phone using caller ID number recognition.
- · Stores up to 100 authorized numbers.
- · Easy to program by SMS text.
- · Free iPhone and android apps for easy control of gates .
- 1 status input for checking gate status.
- · Activity log to check which phone users called your gate and when with time and date log.
- · 7 day time clock feature built in, for automatic opening and closing at pre-set times and days of the week (up to 40 events).
- · 3 year limited warranty.