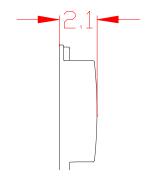

### General

Voltage: 12v de- 24v ac. Solar operable: Yes.

Current on standby: 55mA. Operating Current: 300mA. Peak Demand Current: 2 amps.

### Cellular module

Relays: 2 relays, max 2 amps, 24v ac/dc load.

Latching: Yes.

Caller ID users: 100. Programming: SMS.

Network compatibility: AT&T, T-Mobile

BFT Americas, Inc. 6100 Broken Sound Parkway N.W. Boca Raton, FL 33487