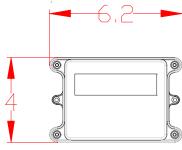

### General

Voltage: 12v de- 24v ac. Solar operable: Yes.

Current on standby: 55mA. Operating Current: 300mA. Peak Demand Current: 2 amps.

### Cellular module

Relays: 2 relays, max 2 amps, 24v ac/dc load.

Latching: Yes.

Caller ID users: 100. Programming: SMS.

Network compatibility: AT&T, T-Mobile

BFT Americas, Inc. 6100 Broken Sound Parkway N.W. Boca Raton, FL 33487