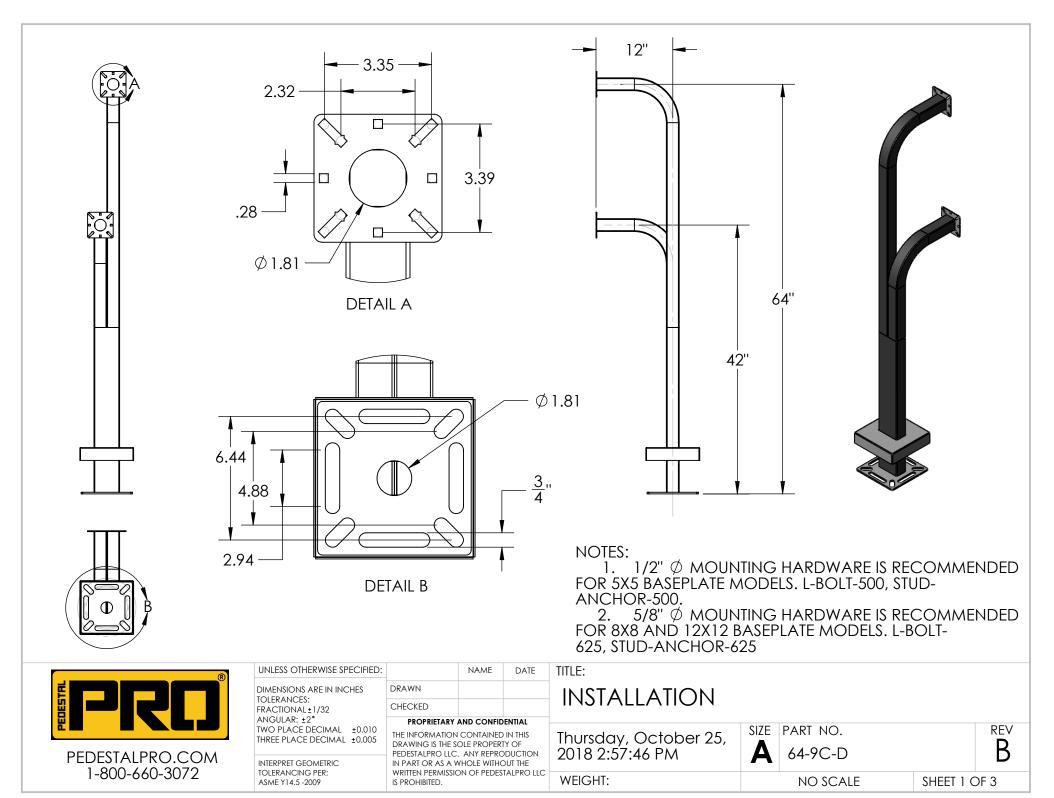

| ITEM NO. | PART NUMBER | DESCRIPTION                        | QTY. |
|----------|-------------|------------------------------------|------|
| 1        | 64-9C-D     | 2x2 STEEL TUBE                     | 1    |
| 2        | PLTFAC-4-2  | 4" STANDARD FACE PLATE             | 2    |
| 3        | PLTBAS-8-2  | 8" STANDARD BASEPLATE              | 1    |
| 4        | PLTCOV-8-42 | 8" DUAL COVERPLATE                 | 1    |
| 5        |             | 1/4-20 X .50 ZINC PL CARRIAGE BOLT | 4    |
| 6        |             | 1/4-20 ZINC PL HEX NUT             | 4    |

NOTES:

2

1. BUTT WELDED SECTIONS ARE NOT ALLOWED, EACH SECTION OF TUBE MUST BE FROM CONTINUOUS STOCK.

2. ALL WELDS ARE TO BE CONTINUOUS FILLET WELDS UNLESS NOTED OTHERWISE.

3. SEE STANDARD PREPARATION AND COATING INSTRUCTIONS