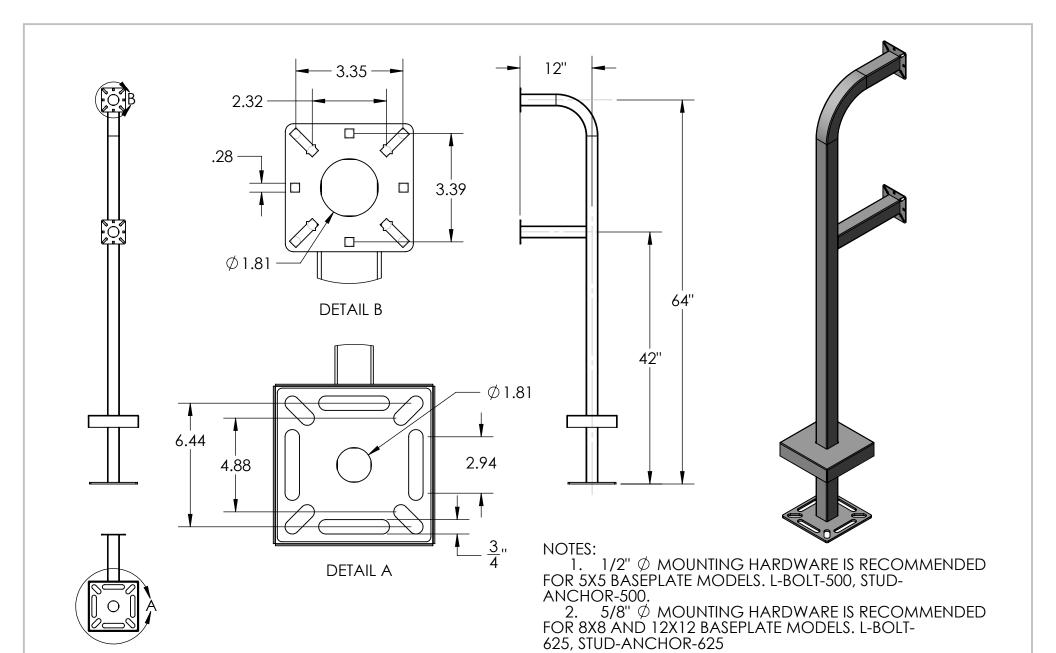

## INSTALLATION

Thursday, October 25, 2018 2:57:46 PM

SIZE PART NO. 64-9C-DSP **REV** 

WEIGHT:

NO SCALE

SHEET 1 OF 3

| ITEM NO. | PART NUMBER        | DESCRIPTION                        | QTY. |
|----------|--------------------|------------------------------------|------|
| 1        | 64-9C-DSP          | 2x2 STEEL TUBE                     | 1    |
| 2        | BASE PLATE 8 181   | 8" STANDARD BASE PLATE             | 1    |
| 3        | COVER PLATE 8 2125 | 8" STANDARD COVER PLATE            | 1    |
| 4        | FACE PLATE 4       | 4" STANDARD FACE PLATE             | 2    |
| 5        |                    | 1/4-20 X .50 ZINC PL CARRIAGE BOLT | 4    |
| 6        |                    | 1/4-20 ZINC PL HEX NUT             | 4    |

## NOTES:

- 1. BUTT WELDED SECTIONS ARE NOT ALLOWED, EACH SECTION OF TUBE MUST BE FROM CONTINUOUS STOCK.
- 2. ALL WELDS ARE TO BE CONTINUOUS FILLET WELDS UNLESS NOTED OTHERWISE.
- 3. SEE STANDARD PREPARATION AND COATING INSTRUCTIONS FOR COATING PROCEDURE AND COLOR.
- 4. FASTENERS ARE TO BE BAGGED AND SHIPPED WITH PEDESTAL.
  5. SEE STANDARD PACKAGING INSTUCTIONS FOR PACKAGING
- 5. SEE STANDARD PACKAGING INSTUCTIONS FOR PACKAGING PROCEDURE.