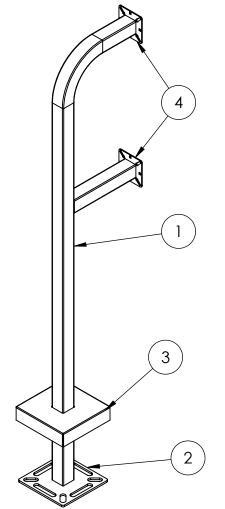

## INSTALLATION

Thursday, October 25, 2018 2:57:46 PM

SIZE PART NO. 64-9C-DSP **REV** 

WEIGHT:

NO SCALE

SHEET 1 OF 3

| ITEM NO. | PART NUMBER        | DESCRIPTION                        | QTY. |
|----------|--------------------|------------------------------------|------|
| 1        | 64-9C-DSP          | 2x2 STEEL TUBE                     | 1    |
| 2        | BASE PLATE 8 181   | 8" STANDARD BASE PLATE             | 1    |
| 3        | COVER PLATE 8 2125 | 8" STANDARD COVER PLATE            | 1    |
| 4        | FACE PLATE 4       | 4" STANDARD FACE PLATE             | 2    |
| 5        |                    | 1/4-20 X .50 ZINC PL CARRIAGE BOLT | 4    |
| 6        |                    | 1/4-20 ZINC PL HEX NUT             | 4    |

THE INFORMATION CONTAINED IN THIS DRAWING IS THE SOLE PROPERTY OF PEDESTALPRO LLC. ANY REPRODUCTION IN PART OR AS A WHOLE WITHOUT THE WRITTEN PERMISSION OF PEDESTALPRO LLC

IS PROHIBITED.

TITLE:

**ASSEMBLY** 