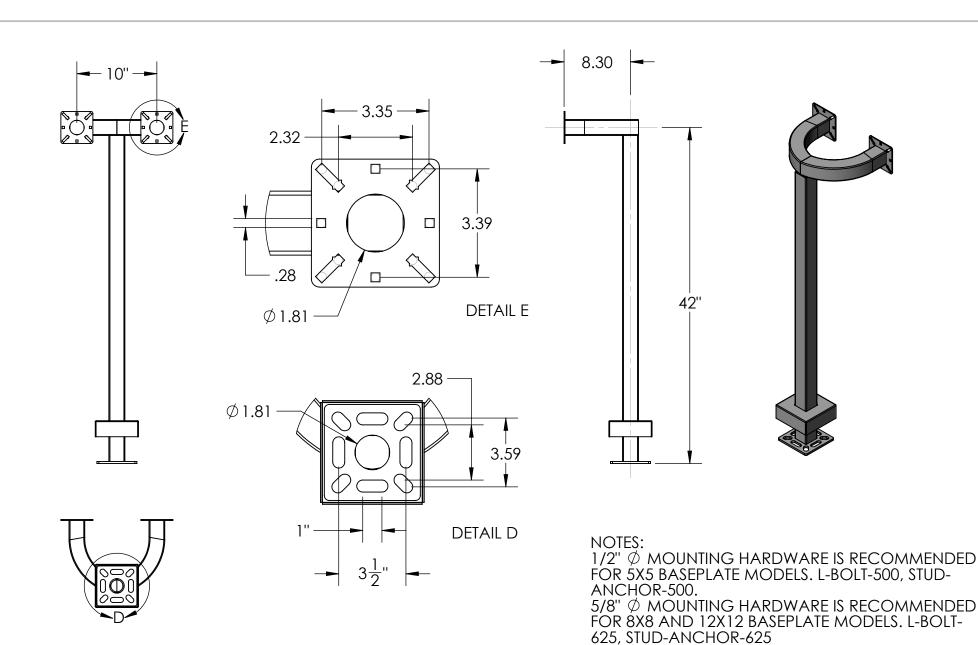

## INSTALLATION

Thursday, October 25, 2018 2:57:46 PM

SIZE PART NO.

**REV** 42-TT

WEIGHT:

NO SCALE

SHEET 1 OF 3

| ITEM NO. | PART NUMBER   | DESCRIPTION                        | QTY. |
|----------|---------------|------------------------------------|------|
| 1        | 42-TT         | 2x2 STEEL TUBE                     | 1    |
| 2        | BASE PLATE 5  | 5" STANDARD BASE PLATE             | 1    |
| 3        | COVER PLATE 5 | 5" STANDARD COVER PLATE            | 1    |
| 4        | FACE PLATE 4  | 4" STANDARD FACE PLATE             | 2    |
| 5        |               | 1/4-20 X .50 ZINC PL CARRIAGE BOLT | 4    |
| 6        |               | 1/4-20 ZINC PL HEX NUT             | 4    |