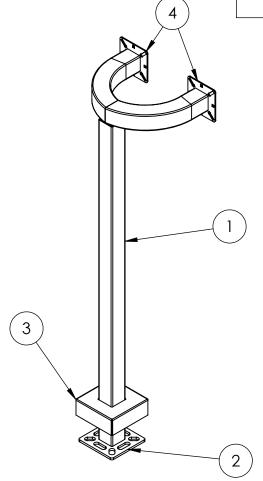

## INSTALLATION

Thursday, October 25, 2018 2:57:46 PM

SIZE PART NO.

**REV** 42-TT

WEIGHT:

NO SCALE

SHEET 1 OF 3

| ITEM NO. | PART NUMBER   | DESCRIPTION                        | QTY. |
|----------|---------------|------------------------------------|------|
| 1        | 42-TT         | 2x2 STEEL TUBE                     | 1    |
| 2        | BASE PLATE 5  | 5" STANDARD BASE PLATE             | 1    |
| 3        | COVER PLATE 5 | 5" STANDARD COVER PLATE            | 1    |
| 4        | FACE PLATE 4  | 4" STANDARD FACE PLATE             | 2    |
| 5        |               | 1/4-20 X .50 ZINC PL CARRIAGE BOLT | 4    |
| 6        |               | 1/4-20 ZINC PL HEX NUT             | 4    |