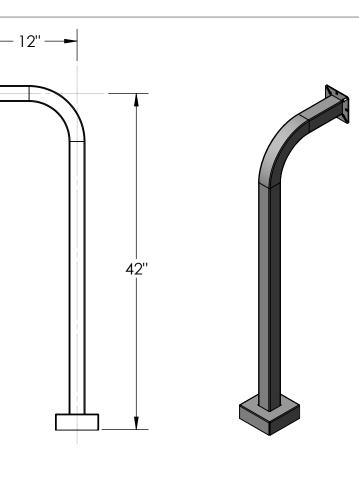

| I         42-9C         2x2 STEEL TUBE         1           2         BASE PLATE 5         5''STANDARD BASE PLATE         1           3         COVER PLATE 5         5''STANDARD COVER PLATE         1           4         FACE PLATE 4         4''STANDARD FACE PLATE         1           5          1/4-20 X.S0 ZINC PL CARRIAGE BOLT         4           6         -         1/4-20 X.S0 ZINC PL CARRIAGE BOLT         4           6         -         1/4-20 ZINC PL HEX NUT         4                                                                                                                                                                                                                                                                                                                                                                                                                                                                                                                                                                                                                                                                                                                                                                                                                                                                                                                                                                                                                                                                                                                                                                                                                                                                                                                                                                                                                                                                                                                                                                                                      |                         | ITEM NO.                  | PART NUMB                                                                                                                                 | ER                                                                                                                                       | DESCRIPTION                                                               | QTY.                 |
|-------------------------------------------------------------------------------------------------------------------------------------------------------------------------------------------------------------------------------------------------------------------------------------------------------------------------------------------------------------------------------------------------------------------------------------------------------------------------------------------------------------------------------------------------------------------------------------------------------------------------------------------------------------------------------------------------------------------------------------------------------------------------------------------------------------------------------------------------------------------------------------------------------------------------------------------------------------------------------------------------------------------------------------------------------------------------------------------------------------------------------------------------------------------------------------------------------------------------------------------------------------------------------------------------------------------------------------------------------------------------------------------------------------------------------------------------------------------------------------------------------------------------------------------------------------------------------------------------------------------------------------------------------------------------------------------------------------------------------------------------------------------------------------------------------------------------------------------------------------------------------------------------------------------------------------------------------------------------------------------------------------------------------------------------------------------------------------------------|-------------------------|---------------------------|-------------------------------------------------------------------------------------------------------------------------------------------|------------------------------------------------------------------------------------------------------------------------------------------|---------------------------------------------------------------------------|----------------------|
| 1       1       1       1         2       COVER PLATE 5       5' STANDARD COVER PLATE       1         4       FACE PLATE 4       4' STANDARD COVER PLATE       1         1       5       -       1/4-20 X.50 ZINC PL CARRIAGE BOLT       4         6       -       1/4-20 X.50 ZINC PL CARRIAGE BOLT       4         6       -       1/4-20 ZINC PL HEX NUT       4         0       -       1/4-20 ZINC PL HEX NUT       4         1       BUT WELDED SECTIONS ARE NOT ALLOWED, EACH SECTION OF TUBE MUST NOTED       5         2       -       1/4-20 ZINC PL HEX NUT       4         0       -       1/4-20 ZINC PL HEX NUT       4         0       -       1/4-20 ZINC PL HEX NUT       4         0       -       -       1/4-20 ZINC PL HEX NUT       4         0       -       -       1/4-20 ZINC PL HEX NUT       4         0       -       -       -       1/4-20 ZINC PL HEX NUT       4         0       -       -       -       -       -       -         0       -       -       -       -       -       -       -         0       -       -       -       -<                                                                                                                                                                                                                                                                                                                                                                                                                                                                                                                                                                                                                                                                                                                                                                                                                                                                                                                                                                                                                        | $\frown$                | 1                         | 42-9C                                                                                                                                     | 2x2 STEEL TU                                                                                                                             | 3E                                                                        | 1                    |
| Image: constraint of the second se | (4)                     | 2                         | BASE PLATE 5                                                                                                                              | 5" STANDARI                                                                                                                              | D BASE PLATE                                                              | 1                    |
| 5       -       1/4-20 X .50 ZINC PL CARRIAGE BOLT       4         6       -       1/4-20 ZINC PL HEX NUT       4         1       6       -       1/4-20 ZINC PL HEX NUT       4         1       0       -       1/4-20 ZINC PL HEX NUT       4         1       -       1/4-20 ZINC PL HEX NUT       4         1       -       -       1/4-20 ZINC PL HEX NUT       4         1       -       -       -       -       4         1       -       -       -       -       -       4         1       -       -       -       -       -       -       4         1       -       -       -       -       -       -       -       -       -       -       -       -       -       -       -       -       -       -       -       -       -       -       -       -       -       -       -       -       -       -       -       -       -       -       -       -       -       -       -       -       -       -       -       -       -       -       -       -       -       -       -       -                                                                                                                                                                                                                                                                                                                                                                                                                                                                                                                                                                                                                                                                                                                                                                                                                                                                                                                                                                                                                                                                                                   |                         | 3                         | COVER PLATE 5                                                                                                                             | 5" STANDARI                                                                                                                              | O COVER PLATE                                                             | 1                    |
| 6     -     1/4-20 ZINC PL HEX NUT     4       1     NOTES:     1     BUTT WELDED SECTIONS ARE NOT ALLOWED, EACH SECTION OF TUBE<br>MUST BE FROM VOUS STOCK.       1     BUTT WELDED SECTIONS ARE NOT ALLOWED, EACH SECTION OF TUBE<br>MUST BE FROM VOUS STOCK.     2       3     Continue of the section                                                                                                                                 |                         | 4                         | FACE PLATE 4                                                                                                                              | 4'' STANDARI                                                                                                                             | D FACE PLATE                                                              | 1                    |
| Image: Notes:       Image: Notes:         Image: Note:       Image: Note:         Image: Note:       Image                                                                                                                                                                                                                                                                                                                                                                                                                                                                                                                                                                                                                                                                                                                                                                                                                                                                                                                                                        |                         | 5                         |                                                                                                                                           | 1/4-20 X .50                                                                                                                             | ZINC PL CARRIAGE BOLT                                                     | 4                    |
| 1. BUTT BEFORM CONTINUOUS STOCK. 2. ALL WELDS ARE TO BE CONTINUOUS FILLET WELDS UNLESS NOTED OTHERWISE. 3. ALL WELDS ARE TO BE CONTINUOUS FILLET WELDS UNLESS NOTED OTHERWISE. 3. SEE STANDARD PREPARATION AND COATING INSTRUCTIONS FOR COATING PROCEDURE AND COLOR. 4. FASTENERS ARE TO BE BAGGED AND SHIPPED WITH PEDESTAL. 5. SEE STANDARD PACKAGING INSTUCTIONS FOR PACKAGING PROCEDURE.  1. BUTT BERKONS AGE IN INCHES OTHERWISE SPECIFIED: PEDESTALPRO.COM                                                                                                                                                                                                                                                                                                                                                                                                                                                                                                                                                                                                                                                                                                                                                                                                                                                                                                                                                                                                                                                                                                                                                                                                                                                                                                                                                                                                                                                                                                                                                                                                                                |                         | 6                         |                                                                                                                                           | 1/4-20 ZINC                                                                                                                              | PL HEX NUT                                                                | 4                    |
| DIMENSIONS ARE IN INCHES         DIMENSIONS ARE IN INCHES         COLERANCES:         FRACTIONAL±1/32         ANGULAR: ±2°         TWO PLACE DECIMAL ±0.010         THE INFORMATION CONTAINED IN THIS         DRAWN         DRAWN         CHECKED         PROPRIETARY AND CONFIDENTIAL         THE INFORMATION CONTAINED IN THIS         DRAWING IS THE SOLE PROPERTY OF         DIMERSPRET GEOMETRIC         INTERPRET GEOMETRIC             INTERPRET GEOMETRIC             INTERPRET GEOMETRIC             INTERPRET GEOMETRIC             INTERPRET GEOMETRIC             INTERPRET GEOMETRIC             INTERPRET GEOMETRIC             INTERPRET GEOMETRIC             INTERPRET GEOMETRIC             INTERPRET GEOMETRIC                                                                                                                                                                                                                                                                                                                                                                                                                                                                                                                                                                                                                                                                                                                                                                                                                                                                                                                                                                                                                                                                                                                                                                                                                                                                                                                                                               | 2                       | )<br>DTHERWISE SPECIFIED: | 1. BUTT WELD<br>MUST BE FROM<br>2. ALL WELDS<br>OTHERWISE.<br>3. SEE STAND,<br>COATING PRC<br>4. FASTENERS<br>5. SEE STAND,<br>PROCEDURE. | ARE TO BE CONTINUOUS<br>ARE TO BE CONTINUOUS<br>ARD PREPARATION AND<br>OCEDURE AND COLOR.<br>ARE TO BE BAGGED AN<br>ARD PACKAGING INSTUC | S FILLET WELDS UNLESS N<br>COATING INSTRUCTIONS<br>D SHIPPED WITH PEDESTA | oted<br>S for<br>NL. |
| PEDESTALPRO.COM       Two place decimal ±0.010<br>THREE place decimal ±0.005       The information contained in this<br>drawing is the sole property of<br>place decimal ±0.005       Thursday, October 25,<br>2018 2:57:46 PM       SiZE       PART NO.       REV                                                                                                                                                                                                                                                                                                                                                                                                                                                                                                                                                                                                                                                                                                                                                                                                                                                                                                                                                                                                                                                                                                                                                                                                                                                                                                                                                                                                                                                                                                                                                                                                                                                                                                                                                                                                                              |                         |                           |                                                                                                                                           |                                                                                                                                          |                                                                           |                      |
| PEDESTALPRO.COM       Two place decimal ±0.010<br>THREE place decimal ±0.005       The information contained in this<br>drawing is the sole property of<br>place decimal ±0.005       Thursday, October 25,<br>2018 2:57:46 PM       SIZE<br>2018 2:57:46 PM       PART NO.       REV                                                                                                                                                                                                                                                                                                                                                                                                                                                                                                                                                                                                                                                                                                                                                                                                                                                                                                                                                                                                                                                                                                                                                                                                                                                                                                                                                                                                                                                                                                                                                                                                                                                                                                                                                                                                           |                         | CES:                      |                                                                                                                                           | ASSEMBLY                                                                                                                                 |                                                                           |                      |
| PEDESTALPRO.COM                                                                                                                                                                                                                                                                                                                                                                                                                                                                                                                                                                                                                                                                                                                                                                                                                                                                                                                                                                                                                                                                                                                                                                                                                                                                                                                                                                                                                                                                                                                                                                                                                                                                                                                                                                                                                                                                                                                                                                                                                                                                                 |                         | R: ±2°                    | PROPRIETARY AND CONFIDENTIAL                                                                                                              |                                                                                                                                          | SIZE PART NO                                                              | RFV                  |
|                                                                                                                                                                                                                                                                                                                                                                                                                                                                                                                                                                                                                                                                                                                                                                                                                                                                                                                                                                                                                                                                                                                                                                                                                                                                                                                                                                                                                                                                                                                                                                                                                                                                                                                                                                                                                                                                                                                                                                                                                                                                                                 |                         | ACE DECIMAL ±0.005        | DRAWING IS THE SOLE PROPERTY OF<br>PEDESTALPRO LLC. ANY REPRODUCTION                                                                      | Ihursday, October 25, 2018 2:57:46 PM                                                                                                    |                                                                           |                      |
| 1-800-660-3072 TOLERANCING PER:<br>ASME Y14.5-2009 WRITEN PERMISSION OF PEDESTALPRO LLC WEIGHT: NO SCALE SHEET 2 OF 3                                                                                                                                                                                                                                                                                                                                                                                                                                                                                                                                                                                                                                                                                                                                                                                                                                                                                                                                                                                                                                                                                                                                                                                                                                                                                                                                                                                                                                                                                                                                                                                                                                                                                                                                                                                                                                                                                                                                                                           | 1-800-660-3072 TOLERANG | CING PER:                 | WRITTEN PERMISSION OF PEDESTALPRO LLC                                                                                                     |                                                                                                                                          |                                                                           | SHEFT 2 OF 3         |