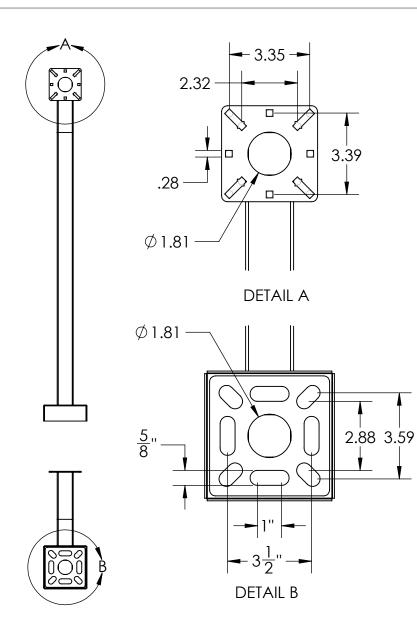

## NOTES:

- 1/2" Ø MOUNTING HARDWARE IS RECOMMENDED FOR 5X5 BASEPLATE MODELS. L-BOLT-500, STUD-ANCHOR-500.
- ANCHOR-500.
  2. 5/8" Ø MOUNTING HARDWARE IS RECOMMENDED FOR 8X8 AND 12X12 BASEPLATE MODELS. L-BOLT-625, STUD-ANCHOR-625

| I         42-9C         2x2 STEEL TUBE         1           2         BASE PLATE 5         5''STANDARD BASE PLATE         1           3         COVER PLATE 5         5''STANDARD COVER PLATE         1           4         FACE PLATE 4         4''STANDARD FACE PLATE         1           5          1/4-20 X.S0 ZINC PL CARRIAGE BOLT         4           6         -         1/4-20 X.S0 ZINC PL CARRIAGE BOLT         4           6         -         1/4-20 ZINC PL HEX NUT         4                                                                                                                                                                                                                                                                                                                                                                                                                                                                                                                                                                                                                                                                                                                                                                                                                                                                                                                                                                                                                                                                                                                                                                                                                                                                                                                                                                                                                                                                                                                                                                                                      |                         | ITEM NO.                  | PART NUMB                                                                                                                                 | ER                                                                                                                                       | DESCRIPTION                                                               | QTY.                 |
|-------------------------------------------------------------------------------------------------------------------------------------------------------------------------------------------------------------------------------------------------------------------------------------------------------------------------------------------------------------------------------------------------------------------------------------------------------------------------------------------------------------------------------------------------------------------------------------------------------------------------------------------------------------------------------------------------------------------------------------------------------------------------------------------------------------------------------------------------------------------------------------------------------------------------------------------------------------------------------------------------------------------------------------------------------------------------------------------------------------------------------------------------------------------------------------------------------------------------------------------------------------------------------------------------------------------------------------------------------------------------------------------------------------------------------------------------------------------------------------------------------------------------------------------------------------------------------------------------------------------------------------------------------------------------------------------------------------------------------------------------------------------------------------------------------------------------------------------------------------------------------------------------------------------------------------------------------------------------------------------------------------------------------------------------------------------------------------------------|-------------------------|---------------------------|-------------------------------------------------------------------------------------------------------------------------------------------|------------------------------------------------------------------------------------------------------------------------------------------|---------------------------------------------------------------------------|----------------------|
| 1       1       1       1         2       COVER PLATE 5       5' STANDARD COVER PLATE       1         4       FACE PLATE 4       4' STANDARD COVER PLATE       1         1       5       -       1/4-20 X.50 ZINC PL CARRIAGE BOLT       4         6       -       1/4-20 X.50 ZINC PL CARRIAGE BOLT       4         6       -       1/4-20 ZINC PL HEX NUT       4         0       -       1/4-20 ZINC PL HEX NUT       4         1       BUT WELDED SECTIONS ARE NOT ALLOWED, EACH SECTION OF TUBE MUST NOTED       5         2       -       1/4-20 ZINC PL HEX NUT       4         0       -       1/4-20 ZINC PL HEX NUT       4         0       -       1/4-20 ZINC PL HEX NUT       4         0       -       -       1/4-20 ZINC PL HEX NUT       4         0       -       -       1/4-20 ZINC PL HEX NUT       4         0       -       -       -       1/4-20 ZINC PL HEX NUT       4         0       -       -       -       -       -       -         0       -       -       -       -       -       -       -         0       -       -       -       -<                                                                                                                                                                                                                                                                                                                                                                                                                                                                                                                                                                                                                                                                                                                                                                                                                                                                                                                                                                                                                        | $\frown$                | 1                         | 42-9C                                                                                                                                     | 2x2 STEEL TU                                                                                                                             | 3E                                                                        | 1                    |
| Image: constraint of the second se | (4)                     | 2                         | BASE PLATE 5                                                                                                                              | 5" STANDARI                                                                                                                              | D BASE PLATE                                                              | 1                    |
| 5       -       1/4-20 X .50 ZINC PL CARRIAGE BOLT       4         6       -       1/4-20 ZINC PL HEX NUT       4         1       6       -       1/4-20 ZINC PL HEX NUT       4         1       0       -       1/4-20 ZINC PL HEX NUT       4         1       -       1/4-20 ZINC PL HEX NUT       4         1       -       -       1/4-20 ZINC PL HEX NUT       4         1       -       -       -       -       4         1       -       -       -       -       -       4         1       -       -       -       -       -       -       4         1       -       -       -       -       -       -       -       -       -       -       -       -       -       -       -       -       -       -       -       -       -       -       -       -       -       -       -       -       -       -       -       -       -       -       -       -       -       -       -       -       -       -       -       -       -       -       -       -       -       -       -       -                                                                                                                                                                                                                                                                                                                                                                                                                                                                                                                                                                                                                                                                                                                                                                                                                                                                                                                                                                                                                                                                                                   |                         | 3                         | COVER PLATE 5                                                                                                                             | 5" STANDARI                                                                                                                              | O COVER PLATE                                                             | 1                    |
| 6     -     1/4-20 ZINC PL HEX NUT     4       1     NOTES:     1     BUTT WELDED SECTIONS ARE NOT ALLOWED, EACH SECTION OF TUBE<br>MUST BE FROM VOUS STOCK.       1     BUTT WELDED SECTIONS ARE NOT ALLOWED, EACH SECTION OF TUBE<br>MUST BE FROM VOUS STOCK.     2       3     Continue of the section                                                                                                                                 |                         | 4                         | FACE PLATE 4                                                                                                                              | 4'' STANDARI                                                                                                                             | D FACE PLATE                                                              | 1                    |
| Image: Notes:       Image: Notes:         Image: Note:       Image: Note:         Image: Note:       Image                                                                                                                                                                                                                                                                                                                                                                                                                                                                                                                                                                                                                                                                                                                                                                                                                                                                                                                                                        |                         | 5                         |                                                                                                                                           | 1/4-20 X .50                                                                                                                             | ZINC PL CARRIAGE BOLT                                                     | 4                    |
| 1. BUTT BEFORM CONTINUOUS STOCK. 2. ALL WELDS ARE TO BE CONTINUOUS FILLET WELDS UNLESS NOTED OTHERWISE. 3. ALL WELDS ARE TO BE CONTINUOUS FILLET WELDS UNLESS NOTED OTHERWISE. 3. SEE STANDARD PREPARATION AND COATING INSTRUCTIONS FOR COATING PROCEDURE AND COLOR. 4. FASTENERS ARE TO BE BAGGED AND SHIPPED WITH PEDESTAL. 5. SEE STANDARD PACKAGING INSTUCTIONS FOR PACKAGING PROCEDURE.  1. BUTT BERKONS AGE IN INCHES OTHERWISE SPECIFIED: PEDESTALPRO.COM                                                                                                                                                                                                                                                                                                                                                                                                                                                                                                                                                                                                                                                                                                                                                                                                                                                                                                                                                                                                                                                                                                                                                                                                                                                                                                                                                                                                                                                                                                                                                                                                                                |                         | 6                         |                                                                                                                                           | 1/4-20 ZINC                                                                                                                              | PL HEX NUT                                                                | 4                    |
| DIMENSIONS ARE IN INCHES         DIMENSIONS ARE IN INCHES         COLERANCES:         FRACTIONAL±1/32         ANGULAR: ±2°         TWO PLACE DECIMAL ±0.010         THE INFORMATION CONTAINED IN THIS         DRAWN         DRAWN         CHECKED         PROPRIETARY AND CONFIDENTIAL         THE INFORMATION CONTAINED IN THIS         DRAWING IS THE SOLE PROPERTY OF         DIMERSPRET GEOMETRIC         INTERPRET GEOMETRIC             INTERPRET GEOMETRIC             INTERPRET GEOMETRIC             INTERPRET GEOMETRIC             INTERPRET GEOMETRIC             INTERPRET GEOMETRIC             INTERPRET GEOMETRIC             INTERPRET GEOMETRIC             INTERPRET GEOMETRIC             INTERPRET GEOMETRIC                                                                                                                                                                                                                                                                                                                                                                                                                                                                                                                                                                                                                                                                                                                                                                                                                                                                                                                                                                                                                                                                                                                                                                                                                                                                                                                                                               | 2                       | )<br>DTHERWISE SPECIFIED: | 1. BUTT WELD<br>MUST BE FROM<br>2. ALL WELDS<br>OTHERWISE.<br>3. SEE STAND,<br>COATING PRC<br>4. FASTENERS<br>5. SEE STAND,<br>PROCEDURE. | ARE TO BE CONTINUOUS<br>ARE TO BE CONTINUOUS<br>ARD PREPARATION AND<br>OCEDURE AND COLOR.<br>ARE TO BE BAGGED AN<br>ARD PACKAGING INSTUC | S FILLET WELDS UNLESS N<br>COATING INSTRUCTIONS<br>D SHIPPED WITH PEDESTA | oted<br>S for<br>NL. |
| PEDESTALPRO.COM       Two place decimal ±0.010<br>THREE place decimal ±0.005       The information contained in this<br>drawing is the sole property of<br>place decimal ±0.005       Thursday, October 25,<br>2018 2:57:46 PM       SiZE       PART NO.       REV                                                                                                                                                                                                                                                                                                                                                                                                                                                                                                                                                                                                                                                                                                                                                                                                                                                                                                                                                                                                                                                                                                                                                                                                                                                                                                                                                                                                                                                                                                                                                                                                                                                                                                                                                                                                                              |                         |                           |                                                                                                                                           |                                                                                                                                          |                                                                           |                      |
| PEDESTALPRO.COM       Two place decimal ±0.010<br>THREE place decimal ±0.005       The information contained in this<br>drawing is the sole property of<br>place decimal ±0.005       Thursday, October 25,<br>2018 2:57:46 PM       SIZE<br>2018 2:57:46 PM       PART NO.       REV                                                                                                                                                                                                                                                                                                                                                                                                                                                                                                                                                                                                                                                                                                                                                                                                                                                                                                                                                                                                                                                                                                                                                                                                                                                                                                                                                                                                                                                                                                                                                                                                                                                                                                                                                                                                           |                         | CES:                      |                                                                                                                                           | ASSEMBLY                                                                                                                                 |                                                                           |                      |
| PEDESTALPRO.COM                                                                                                                                                                                                                                                                                                                                                                                                                                                                                                                                                                                                                                                                                                                                                                                                                                                                                                                                                                                                                                                                                                                                                                                                                                                                                                                                                                                                                                                                                                                                                                                                                                                                                                                                                                                                                                                                                                                                                                                                                                                                                 |                         | R: ±2°                    | PROPRIETARY AND CONFIDENTIAL                                                                                                              |                                                                                                                                          | SIZE PART NO                                                              | RFV                  |
|                                                                                                                                                                                                                                                                                                                                                                                                                                                                                                                                                                                                                                                                                                                                                                                                                                                                                                                                                                                                                                                                                                                                                                                                                                                                                                                                                                                                                                                                                                                                                                                                                                                                                                                                                                                                                                                                                                                                                                                                                                                                                                 |                         | ACE DECIMAL ±0.005        | DRAWING IS THE SOLE PROPERTY OF<br>PEDESTALPRO LLC. ANY REPRODUCTION                                                                      | Ihursday, October 25, 2018 2:57:46 PM                                                                                                    |                                                                           |                      |
| 1-800-660-3072 TOLERANCING PER:<br>ASME Y14.5-2009 WRITEN PERMISSION OF PEDESTALPRO LLC WEIGHT: NO SCALE SHEET 2 OF 3                                                                                                                                                                                                                                                                                                                                                                                                                                                                                                                                                                                                                                                                                                                                                                                                                                                                                                                                                                                                                                                                                                                                                                                                                                                                                                                                                                                                                                                                                                                                                                                                                                                                                                                                                                                                                                                                                                                                                                           | 1-800-660-3072 TOLERANG | CING PER:                 | WRITTEN PERMISSION OF PEDESTALPRO LLC                                                                                                     |                                                                                                                                          |                                                                           | SHEFT 2 OF 3         |