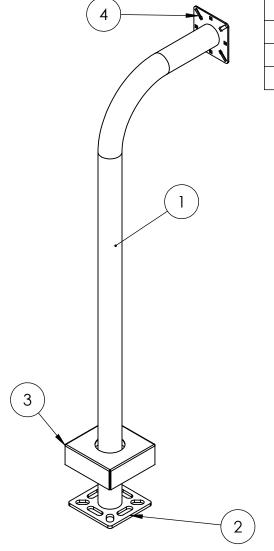

## **ASSEMBLY**

Thursday, October 25, 2018 2:57:46 PM

42-9C-SS

SIZE PART NO.

**REV** 

WEIGHT:

NO SCALE

SHEET 2 OF 3

## INSTALLATION

Thursday, October 25, 2018 2:57:46 PM

SIZE PART NO. 42-9C-SS **REV** 

WEIGHT:

NO SCALE

SHEET 1 OF 3

| ITEM NO. | PART NUMBER       | DESCRIPTION                        | QTY. |
|----------|-------------------|------------------------------------|------|
| 1        | 42-9C-SS          | 2" ROUND SS TUBE                   | 1    |
| 2        | BASE PLATE 5 SS   | 5" STANDARD SS BASE PLATE          | 1    |
| 3        | COVER PLATE 5 RND | 5" STANDARD SS COVER PLATE         | 1    |
| 4        | FACE PLATE 4 SS   | 4" STANDARD SS FACE PLATE          | 1    |
| 5        |                   | 1/4-20 X .50 ZINC PL CARRIAGE BOLT | 4    |
| 6        |                   | 1/4-20 ZINC PL HEX NUT             | 4    |