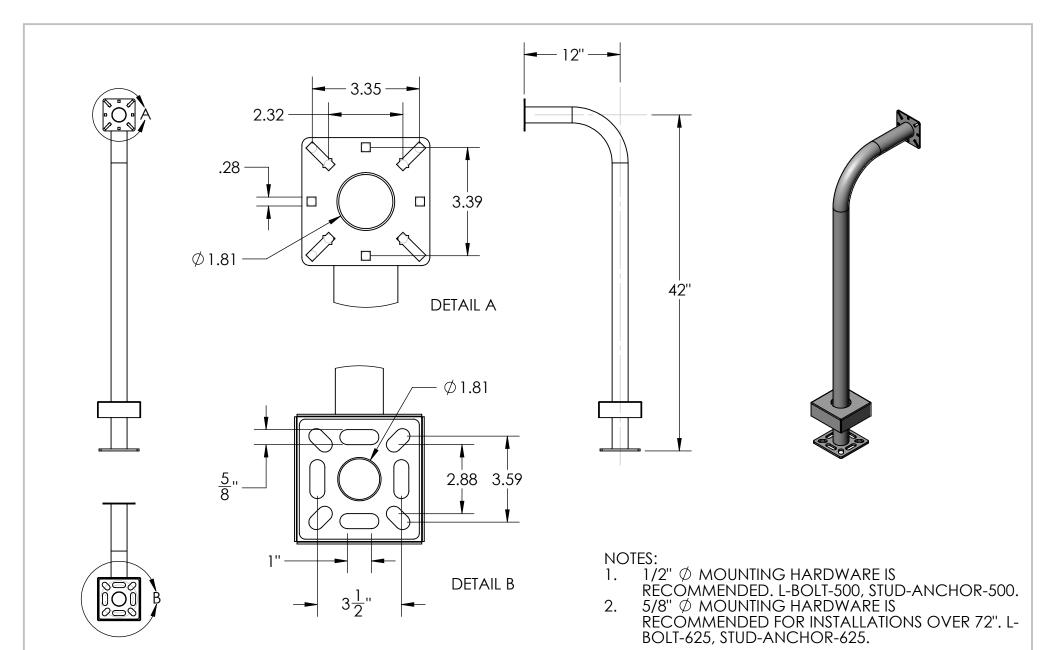

## INSTALLATION

Thursday, October 25, 2018 2:57:46 PM

SIZE PART NO. 42-9C-SS **REV** 

WEIGHT:

NO SCALE

SHEET 1 OF 3

| ITEM NO. | PART NUMBER       | DESCRIPTION                        | QTY. |
|----------|-------------------|------------------------------------|------|
| 1        | 42-9C-SS          | 2" ROUND SS TUBE                   | 1    |
| 2        | BASE PLATE 5 SS   | 5" STANDARD SS BASE PLATE          | 1    |
| 3        | COVER PLATE 5 RND | 5" STANDARD SS COVER PLATE         | 1    |
| 4        | FACE PLATE 4 SS   | 4" STANDARD SS FACE PLATE          | 1    |
| 5        |                   | 1/4-20 X .50 ZINC PL CARRIAGE BOLT | 4    |
| 6        |                   | 1/4-20 ZINC PL HEX NUT             | 4    |

## NOTES:

- 1. BUTT WELDED SECTIONS ARE NOT ALLOWED, EACH SECTION OF TUBE MUST BE FROM CONTINUOUS STOCK.
- 2. ALL WELDS ARE TO BE CONTINUOUS FILLET WELDS UNLESS NOTED OTHERWISE.
- 3. SEE STANDARD PREPARATION AND COATING INSTRUCTIONS FOR COATING PROCEDURE AND COLOR.
- FASTENERS ARE TO BE BAGGED AND SHIPPED WITH PEDESTAL.
  SEE STANDARD PACKAGING INSTUCTIONS FOR PACKAGING
- PROCEDURE.