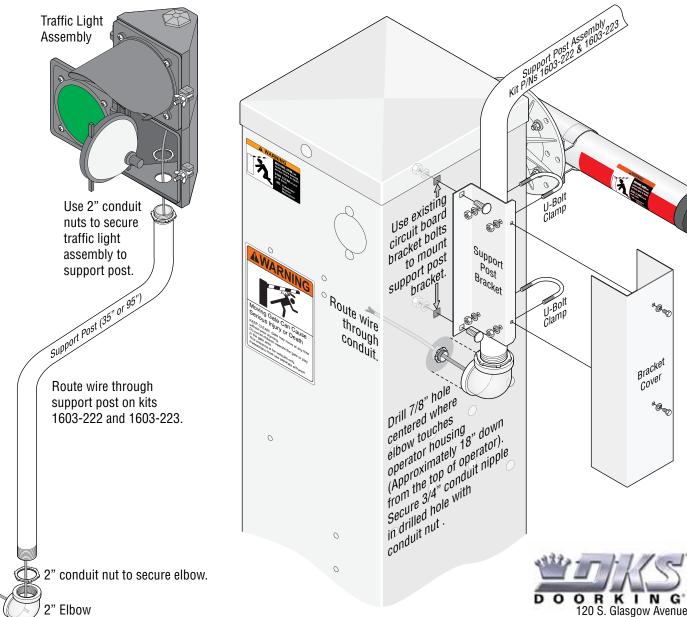

model barrier gate operators. Recommended for the 1603 auto spike system. The traffic signal is synchronized with the gate operator's up/down cycle. The red LED light stays on and only changes to the green LED when the operator's arm is fully raised.

**Kits Include:** 



12 VDC Transformer



Cable



Traffic Light Assembly

#### **Support Post Hardware:**

Kit P/Ns 1603-222 & 1603-223



U-Bolt Clamp with lockwashers and nuts (2 sets)



3/4" Conduit Nipple and Conduit Nut



5/8" Cover Bracket bolt and lockwasher (2 sets)



2" Conduit Nut (3)



2" Threaded Elbow

Bracket Cover

Inglewood, California 90301 U.S.A.

## **Installation**

Shut off AC power to operator. Turn off DC power switch on certain models.

### 1 Assemble Support Post

#### Mount Support Post Assembly to Operator