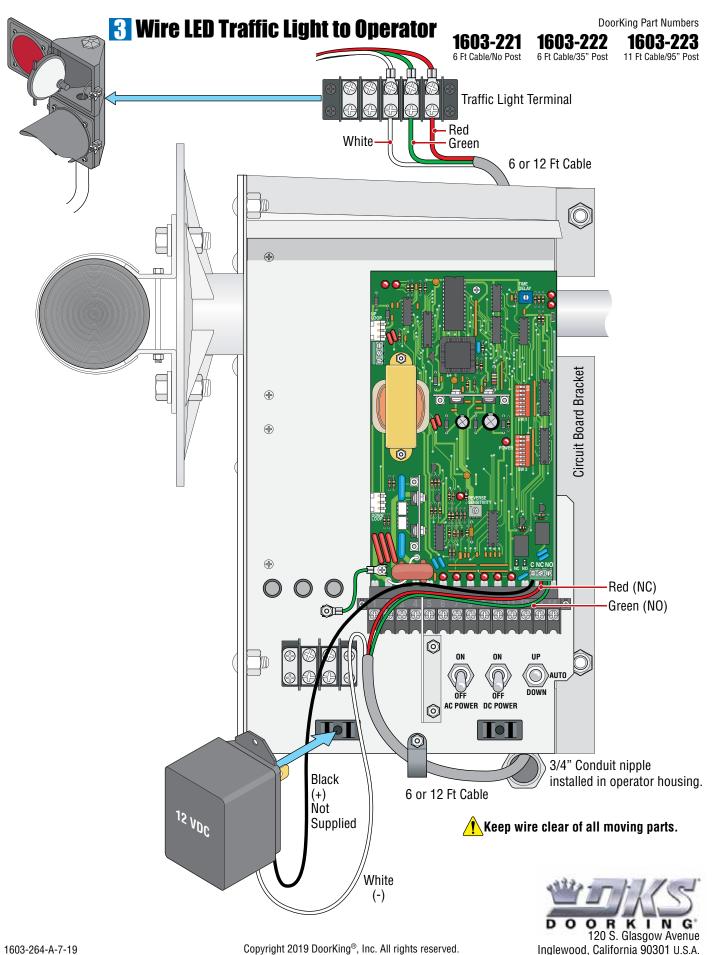

# **LED TRAFFIC LIGHT AND MOUNTING KIT**

1603-221

1603-222 6 Ft Cable/35" Post

1603-223 11 Ft Cable/95" Post

These kits are designed for the 1600 model barrier gate operators. Recommended for the 1603 auto spike system. The traffic signal is synchronized with the gate operator's up/down cycle. The red LED light stays on and only changes to the green LED when the operator's arm is fully raised.

**Kits Include:** 

12 VDC Transformer

Cable

Traffic Light Assembly

## **Installation**

Shut off AC power to operator. Turn off DC power switch on certain models.