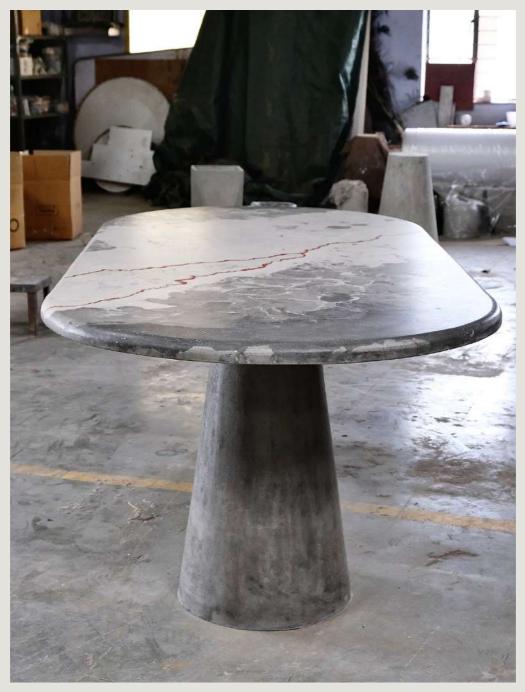

## MARMOREAL

Marmoreal Slabs are handcrafted, custom-made artistic concrete surfaces that possess unique characteristics. Each slab is meticulously created by skilled artisans, resulting in one-of-a-kind pieces that showcase individuality and creativity. These surfaces offer endless design possibilities, serving as stunning countertops, flooring, or wall panels that become focal points in any space. With their durability and longevity, Marmoreal Slabs are not only visually captivating but also practical. Clients have the opportunity to collaborate with artisans, ensuring a personalized and tailored result. Marmoreal Slabs redefine the boundaries of design, merging artistry and functionality to create extraordinary concrete surfaces that leave a lasting impression.

Helix Side Table

Serenity Coffee Table

Marmoreal Dining Table

www.thecrio.com

Terrazzo Bench ₹ 80500