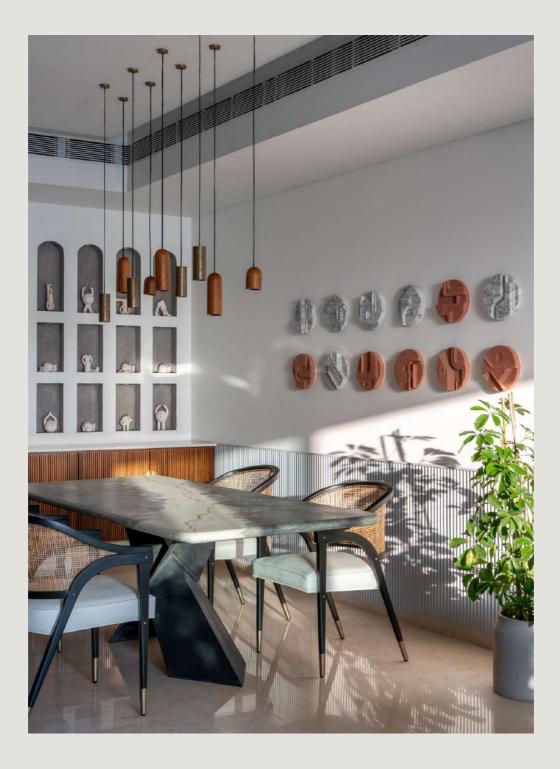

## MARMOREAL

Marmoreal Slabs are handcrafted, custom-made artistic concrete surfaces that possess unique characteristics. Each slab is meticulously created by skilled artisans, resulting in one-of-a-kind pieces that showcase individuality and creativity. These surfaces offer endless design possibilities, serving as stunning countertops, flooring, or wall panels that become focal points in any space. With their durability and longevity, Marmoreal Slabs are not only visually captivating but also practical. Clients have the opportunity to collaborate with artisans, ensuring a personalized and tailored result. Marmoreal Slabs redefine the boundaries of design, merging artistry and functionality to create extraordinary concrete surfaces that leave a lasting impression.

Helix Side Table

Serenity Coffee Table

Marmoreal Dining Table

www.thecrio.com

Terrazzo Bench ₹ 80500