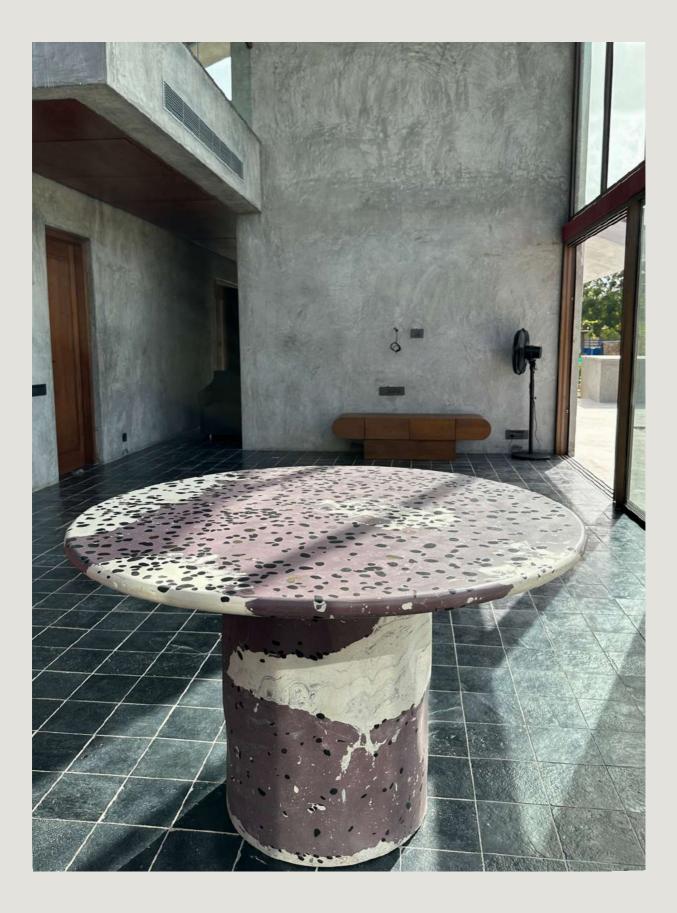

## MARMOREAL

Marmoreal Slabs are handcrafted, custom-made artistic concrete surfaces that possess unique characteristics. Each slab is meticulously created by skilled artisans, resulting in one-of-a-kind pieces that showcase individuality and creativity. These surfaces offer endless design possibilities, serving as stunning countertops, flooring, or wall panels that become focal points in any space. With their durability and longevity, Marmoreal Slabs are not only visually captivating but also practical. Clients have the opportunity to collaborate with artisans, ensuring a personalized and tailored result. Marmoreal Slabs redefine the boundaries of design, merging artistry and functionality to create extraordinary concrete surfaces that leave a lasting impression.

Helix Side Table

Serenity Coffee Table

Marmoreal Dining Table

www.thecrio.com

Terrazzo Bench ₹ 80500