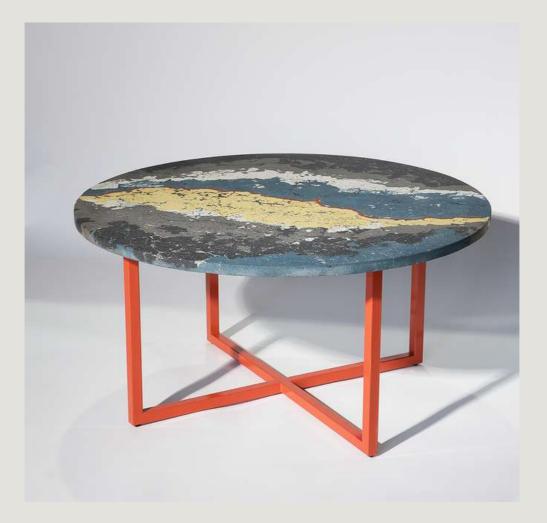

## TERRAZZO

Crio specializes in creating stunning custom designer terrazzo slabs that redefine elegance and sophistication. With meticulous craftsmanship and attention to detail, Crio blends traditional techniques with modern design concepts to produce unique and visually captivating terrazzo slabs. From color selection to aggregate choices, each element is carefully considered to create a cohesive and striking design. The quality of Crio's slabs is unmatched, as skilled artisans hand-pour each piece using premium materials, ensuring durability and longevity. With their versatility and commitment to sustainability, Crio's custom terrazzo slabs are the perfect choice for those seeking timeless beauty in their spaces.

Helix Side Table

Serenity Coffee Table

Marmoreal Dining Table

www.thecrio.com

Terrazzo Bench ₹ 80500