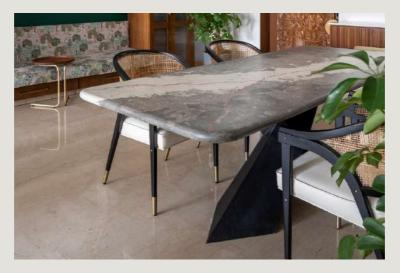

## MARMOREAL

Marmoreal Slabs are handcrafted, custom-made artistic concrete surfaces that possess unique characteristics. Each slab is meticulously created by skilled artisans, resulting in one-of-a-kind pieces that showcase individuality and creativity. These surfaces offer endless design possibilities, serving as stunning countertops, flooring, or wall panels that become focal points in any space. With their durability and longevity, Marmoreal Slabs are not only visually captivating but also practical. Clients have the opportunity to collaborate with artisans, ensuring a personalized and tailored result. Marmoreal Slabs redefine the boundaries of design, merging artistry and functionality to create extraordinary concrete surfaces that leave a lasting impression.

Helix Side Table

Serenity Coffee Table

Marmoreal Dining Table

www.thecrio.com

Terrazzo Bench ₹ 80500