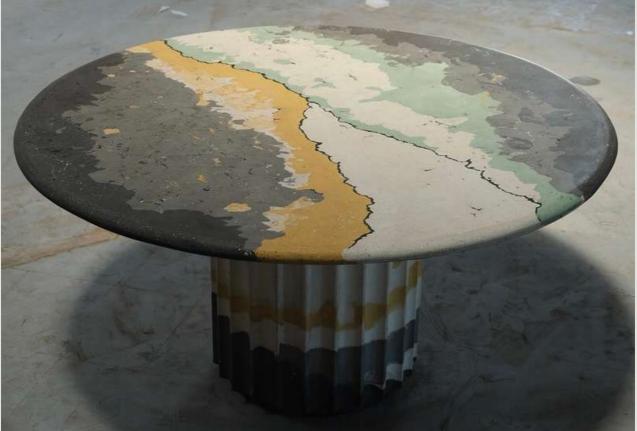

## MARMOREAL

Marmoreal Slabs are handcrafted, custom-made artistic concrete surfaces that possess unique characteristics. Each slab is meticulously created by skilled artisans, resulting in one-of-a-kind pieces that showcase individuality and creativity. These surfaces offer endless design possibilities, serving as stunning countertops, flooring, or wall panels that become focal points in any space. With their durability and longevity, Marmoreal Slabs are not only visually captivating but also practical. Clients have the opportunity to collaborate with artisans, ensuring a personalized and tailored result. Marmoreal Slabs redefine the boundaries of design, merging artistry and functionality to create extraordinary concrete surfaces that leave a lasting impression.

Helix Side Table

Serenity Coffee Table

Marmoreal Dining Table

www.thecrio.com

Terrazzo Bench ₹ 80500