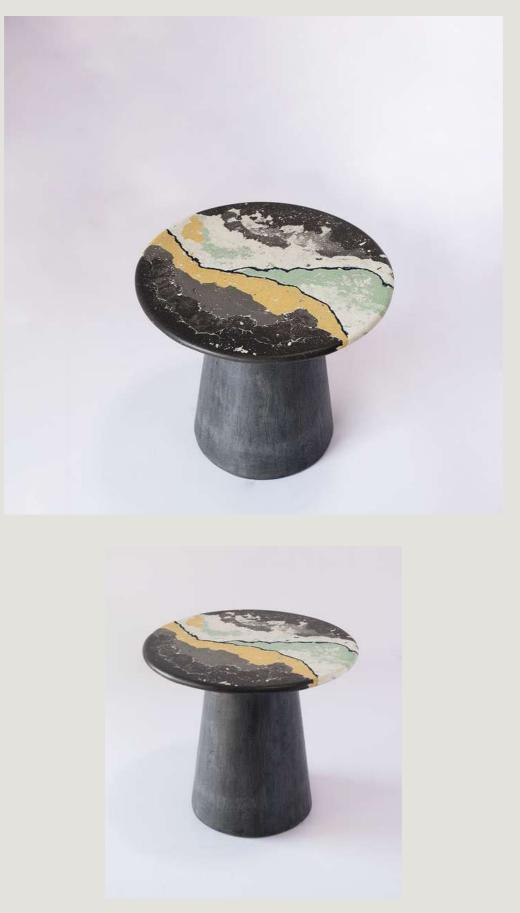

## MARMOREAL

Marmoreal Slabs are handcrafted, custom-made artistic concrete surfaces that possess unique characteristics. Each slab is meticulously created by skilled artisans, resulting in one-of-a-kind pieces that showcase individuality and creativity. These surfaces offer endless design possibilities, serving as stunning countertops, flooring, or wall panels that become focal points in any space. With their durability and longevity, Marmoreal Slabs are not only visually captivating but also practical. Clients have the opportunity to collaborate with artisans, ensuring a personalized and tailored result. Marmoreal Slabs redefine the boundaries of design, merging artistry and functionality to create extraordinary concrete surfaces that leave a lasting impression.

Helix Side Table

Serenity Coffee Table

Marmoreal Dining Table

www.thecrio.com

Terrazzo Bench ₹ 80500