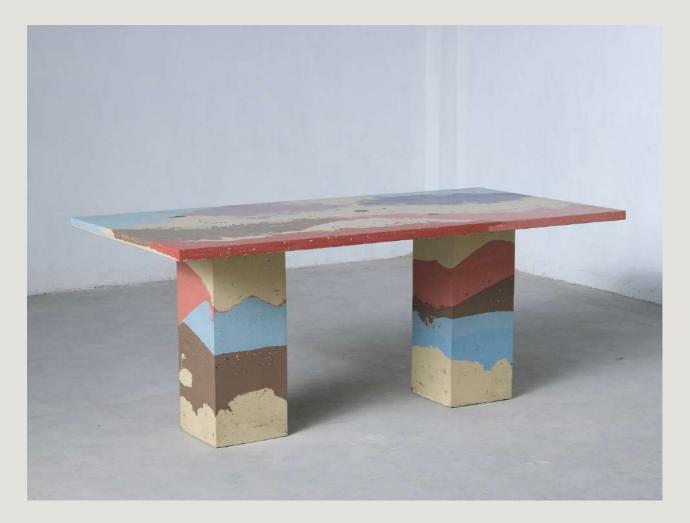

## MARMOREAL

Marmoreal Slabs are handcrafted, custom-made artistic concrete surfaces that possess unique characteristics. Each slab is meticulously created by skilled artisans, resulting in one-of-a-kind pieces that showcase individuality and creativity. These surfaces offer endless design possibilities, serving as stunning countertops, flooring, or wall panels that become focal points in any space. With their durability and longevity, Marmoreal Slabs are not only visually captivating but also practical. Clients have the opportunity to collaborate with artisans, ensuring a personalized and tailored result. Marmoreal Slabs redefine the boundaries of design, merging artistry and functionality to create extraordinary concrete surfaces that leave a lasting impression.

Helix Side Table

Serenity Coffee Table

Marmoreal Dining Table

www.thecrio.com

Terrazzo Bench ₹ 80500