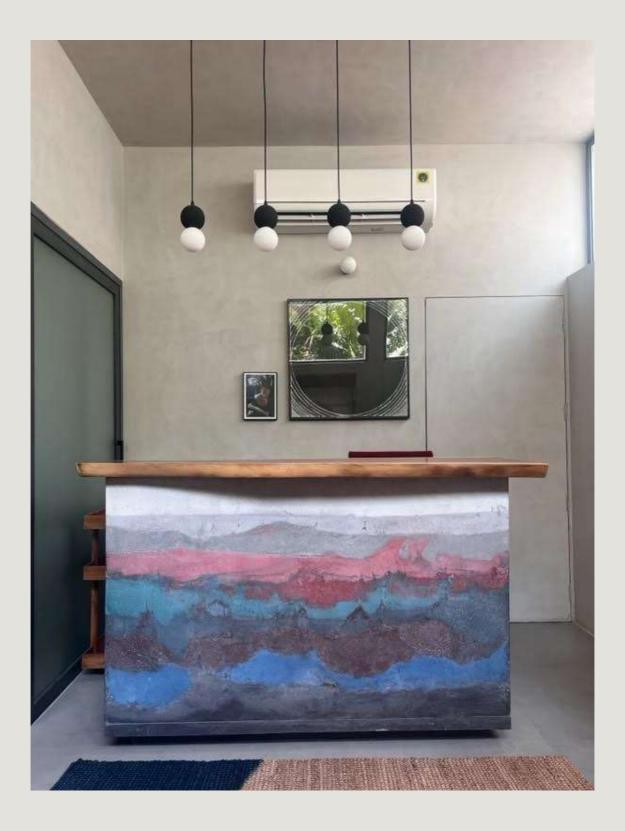

## MARMOREAL

Marmoreal Slabs are handcrafted, custom-made artistic concrete surfaces that possess unique characteristics. Each slab is meticulously created by skilled artisans, resulting in one-of-a-kind pieces that showcase individuality and creativity. These surfaces offer endless design possibilities, serving as stunning countertops, flooring, or wall panels that become focal points in any space. With their durability and longevity, Marmoreal Slabs are not only visually captivating but also practical. Clients have the opportunity to collaborate with artisans, ensuring a personalized and tailored result. Marmoreal Slabs redefine the boundaries of design, merging artistry and functionality to create extraordinary concrete surfaces that leave a lasting impression.

Helix Side Table

Serenity Coffee Table

Marmoreal Dining Table

www.thecrio.com

Terrazzo Bench ₹ 80500