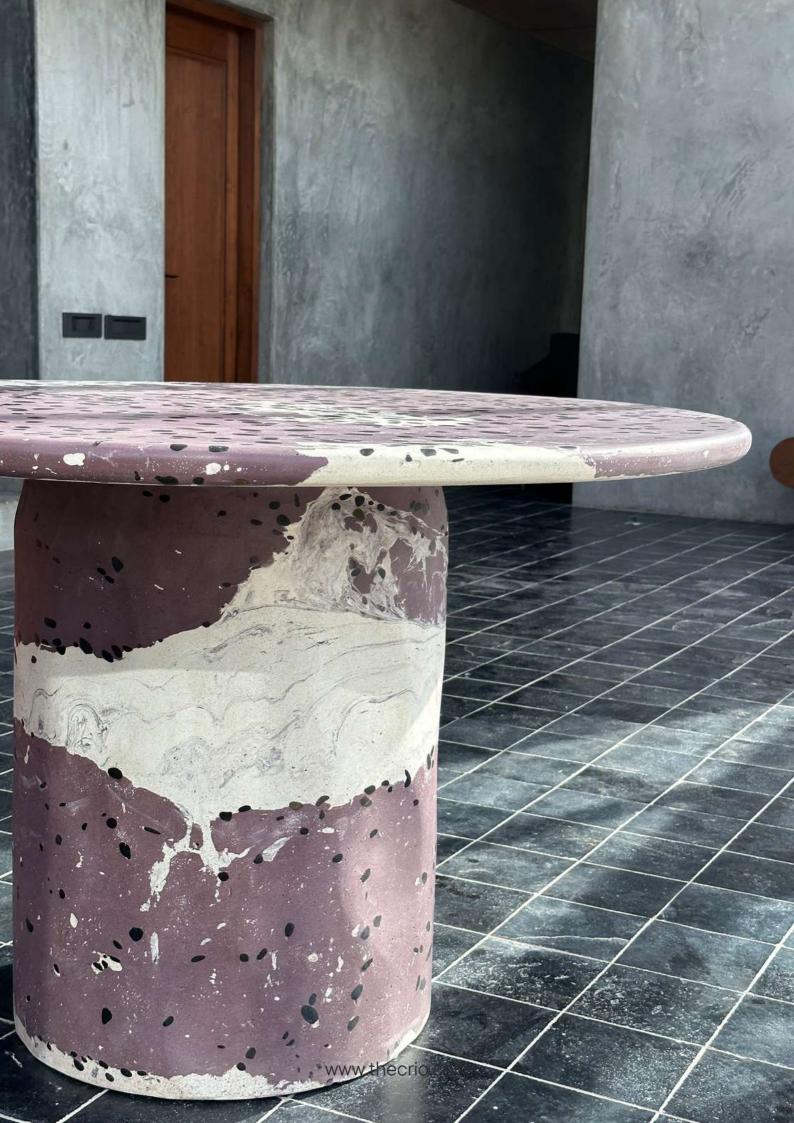

## MARMOREAL

Marmoreal Slabs are handcrafted, custom-made artistic concrete surfaces that possess unique characteristics. Each slab is meticulously created by skilled artisans, resulting in one-of-a-kind pieces that showcase individuality and creativity. These surfaces offer endless design possibilities, serving as stunning countertops, flooring, or wall panels that become focal points in any space. With their durability and longevity, Marmoreal Slabs are not only visually captivating but also practical. Clients have the opportunity to collaborate with artisans, ensuring a personalized and tailored result. Marmoreal Slabs redefine the boundaries of design, merging artistry and functionality to create extraordinary concrete surfaces that leave a lasting impression.

Helix Side Table

Serenity Coffee Table

Marmoreal Dining Table

www.thecrio.com

Terrazzo Bench ₹ 80500