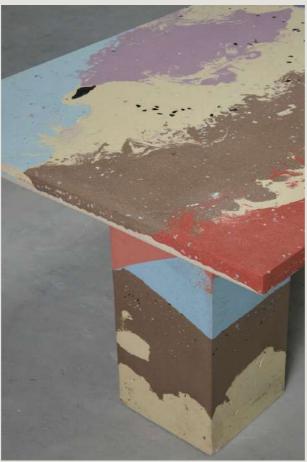

## MARMOREAL

Marmoreal Slabs are handcrafted, custom-made artistic concrete surfaces that possess unique characteristics. Each slab is meticulously created by skilled artisans, resulting in one-of-a-kind pieces that showcase individuality and creativity. These surfaces offer endless design possibilities, serving as stunning countertops, flooring, or wall panels that become focal points in any space. With their durability and longevity, Marmoreal Slabs are not only visually captivating but also practical. Clients have the opportunity to collaborate with artisans, ensuring a personalized and tailored result. Marmoreal Slabs redefine the boundaries of design, merging artistry and functionality to create extraordinary concrete surfaces that leave a lasting impression.

Helix Side Table

Serenity Coffee Table

Marmoreal Dining Table

www.thecrio.com

Terrazzo Bench ₹ 80500