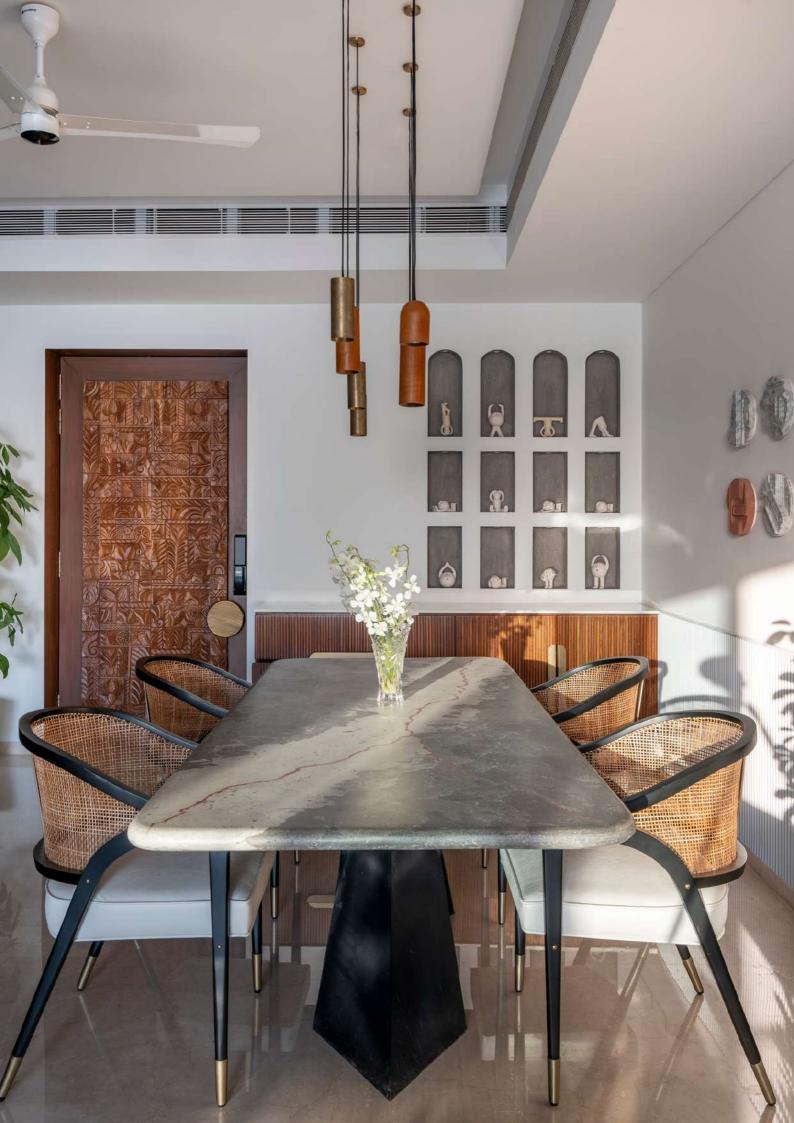

## MARMOREAL

Marmoreal Slabs are handcrafted, custom-made artistic concrete surfaces that possess unique characteristics. Each slab is meticulously created by skilled artisans, resulting in one-of-a-kind pieces that showcase individuality and creativity. These surfaces offer endless design possibilities, serving as stunning countertops, flooring, or wall panels that become focal points in any space. With their durability and longevity, Marmoreal Slabs are not only visually captivating but also practical. Clients have the opportunity to collaborate with artisans, ensuring a personalized and tailored result. Marmoreal Slabs redefine the boundaries of design, merging artistry and functionality to create extraordinary concrete surfaces that leave a lasting impression.

Helix Side Table

Serenity Coffee Table

Marmoreal Dining Table

www.thecrio.com

Terrazzo Bench ₹ 80500