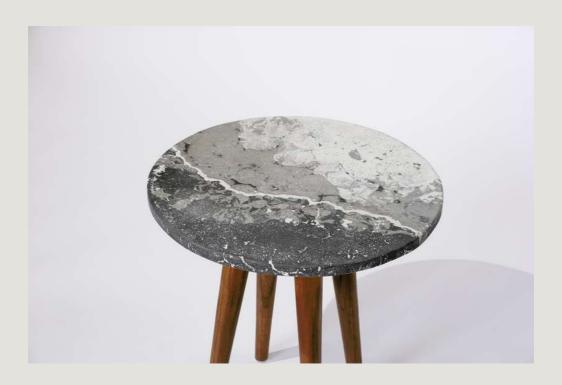

## MARMOREAL

Marmoreal Slabs are handcrafted, custom-made artistic concrete surfaces that possess unique characteristics. Each slab is meticulously created by skilled artisans, resulting in one-of-a-kind pieces that showcase individuality and creativity. These surfaces offer endless design possibilities, serving as stunning countertops, flooring, or wall panels that become focal points in any space. With their durability and longevity, Marmoreal Slabs are not only visually captivating but also practical. Clients have the opportunity to collaborate with artisans, ensuring a personalized and tailored result. Marmoreal Slabs redefine the boundaries of design, merging artistry and functionality to create extraordinary concrete surfaces that leave a lasting impression.

Helix Side Table

Serenity Coffee Table

Marmoreal Dining Table

www.thecrio.com

Terrazzo Bench ₹ 80500