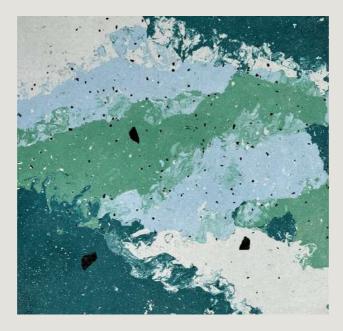

## MARMOREAL

Marmoreal Slabs are handcrafted, custom-made artistic concrete surfaces that possess unique characteristics. Each slab is meticulously created by skilled artisans, resulting in one-of-a-kind pieces that showcase individuality and creativity. These surfaces offer endless design possibilities, serving as stunning countertops, flooring, or wall panels that become focal points in any space. With their durability and longevity, Marmoreal Slabs are not only visually captivating but also practical. Clients have the opportunity to collaborate with artisans, ensuring a personalized and tailored result. Marmoreal Slabs redefine the boundaries of design, merging artistry and functionality to create extraordinary concrete surfaces that leave a lasting impression.