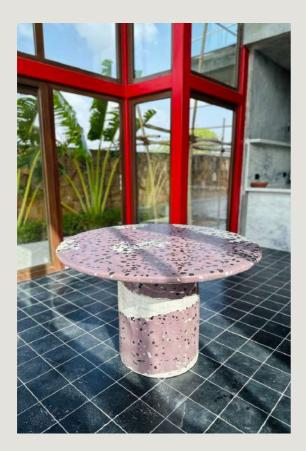

## MARMOREAL

Marmoreal Slabs are handcrafted, custom-made artistic concrete surfaces that possess unique characteristics. Each slab is meticulously created by skilled artisans, resulting in one-of-a-kind pieces that showcase individuality and creativity. These surfaces offer endless design possibilities, serving as stunning countertops, flooring, or wall panels that become focal points in any space. With their durability and longevity, Marmoreal Slabs are not only visually captivating but also practical. Clients have the opportunity to collaborate with artisans, ensuring a personalized and tailored result. Marmoreal Slabs redefine the boundaries of design, merging artistry and functionality to create extraordinary concrete surfaces that leave a lasting impression.

Helix Side Table

Serenity Coffee Table

Marmoreal Dining Table

www.thecrio.com

Terrazzo Bench ₹ 80500