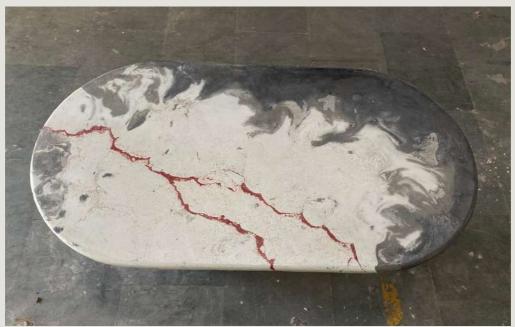

## MARMOREAL

Marmoreal Slabs are handcrafted, custom-made artistic concrete surfaces that possess unique characteristics. Each slab is meticulously created by skilled artisans, resulting in one-of-a-kind pieces that showcase individuality and creativity. These surfaces offer endless design possibilities, serving as stunning countertops, flooring, or wall panels that become focal points in any space. With their durability and longevity, Marmoreal Slabs are not only visually captivating but also practical. Clients have the opportunity to collaborate with artisans, ensuring a personalized and tailored result. Marmoreal Slabs redefine the boundaries of design, merging artistry and functionality to create extraordinary concrete surfaces that leave a lasting impression.

Helix Side Table

Serenity Coffee Table

Marmoreal Dining Table

www.thecrio.com

Terrazzo Bench ₹ 80500