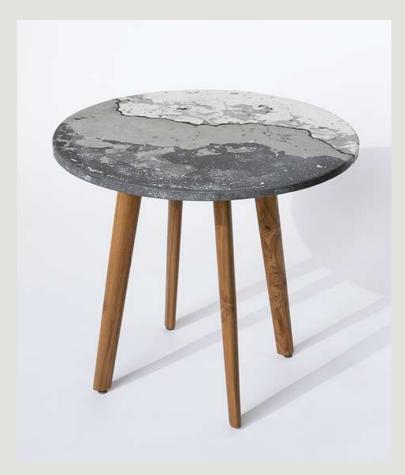

## MARMOREAL

Marmoreal Slabs are handcrafted, custom-made artistic concrete surfaces that possess unique characteristics. Each slab is meticulously created by skilled artisans, resulting in one-of-a-kind pieces that showcase individuality and creativity. These surfaces offer endless design possibilities, serving as stunning countertops, flooring, or wall panels that become focal points in any space. With their durability and longevity, Marmoreal Slabs are not only visually captivating but also practical. Clients have the opportunity to collaborate with artisans, ensuring a personalized and tailored result. Marmoreal Slabs redefine the boundaries of design, merging artistry and functionality to create extraordinary concrete surfaces that leave a lasting impression.

Helix Side Table

Serenity Coffee Table

Marmoreal Dining Table

www.thecrio.com

Terrazzo Bench ₹ 80500