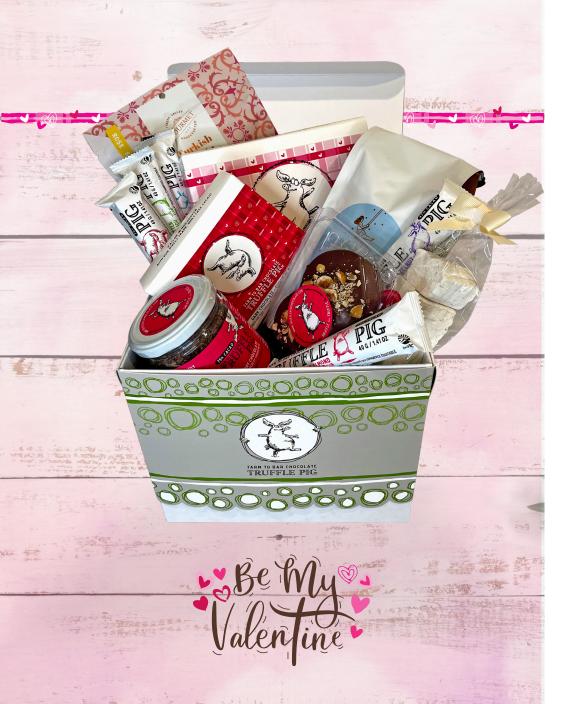

ASSORTED GIFT BOX \$50 BOX \$100 BOX

MY FRIENDS (OTHER SMALL BUSINESS OWNERS) AND I TEAMED UP TOGETHER TO MAKE A LOCAL HAT BOX FILLED WITH ITEMS ALL PRODUCED HERE IN THE LOWER MAINLAND. HEIGHTS COFFEE, FRASER VALLEY GOURMET TREATS, AND A SELECTION OF TRUFFLE PIG CHOCOLATES ( OF COURSE). A GIFT THAT SUPPORTS YOUR COMMUNITY! THANK YOU!