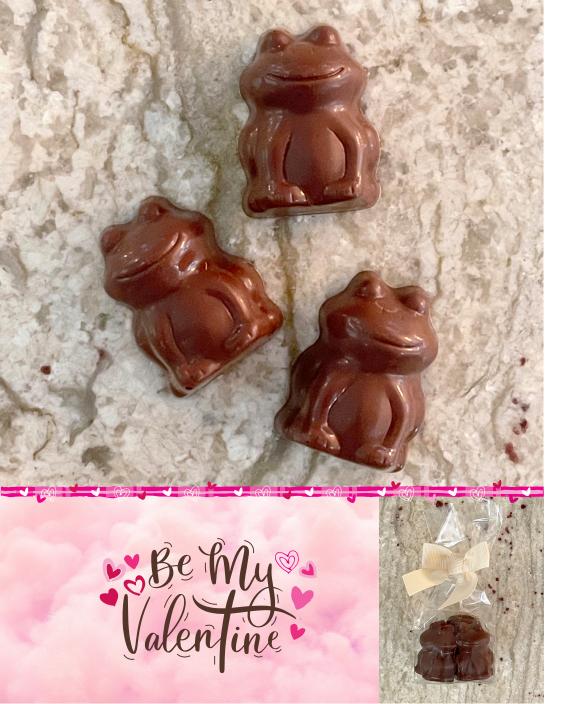

UFFLEPIGCHOCOLATE.COM











ASSORTED GIFT BOX \$50 BOX \$100 BOX

MY FRIENDS (OTHER SMALL BUSINESS OWNERS) AND I TEAMED UP TOGETHER TO MAKE A LOCAL HAT BOX FILLED WITH ITEMS ALL PRODUCED HERE IN THE LOWER MAINLAND. HEIGHTS COFFEE, FRASER VALLEY GOURMET TREATS, AND A SELECTION OF TRUFFLE PIG CHOCOLATES ( OF COURSE). A GIFT THAT SUPPORTS YOUR COMMUNITY! THANK YOU!

ALL DIRECT FAIR TRADE, SOME HANDMADE, AND A LOT OF VARIETY. It's a surprise box greater than it's Retail Value!!!







HANDMADE TREATS \$5.50 3 PIECES PER PACKAGE



FRUIT, NUTS & SEA SALT COFFEE BEANS HAZELNUTS TOFFEE & SEA SALT ...AN AWARD-WINNING COMBO!







6 COCONUT - MILK CHOCOLATE 6 VANILLA BEAN - DARK CHOCOLATE 6 RASPBERRY - DARK CHOCOLATE 6 SALTED CARAMEL - DARK CHOCOLATE 6 MAPLE - DARK CHOCOLATE 6 ASSORTED









#### MILK CHOCOLATE FROGS

FROGS MILK - PACK OF 3 DARK - PACK OF 3 \$5





# JUST BECAUSE

BARS \$3.75 EA CHOCOLATE BAR FLAVOURS:

47% CACAO

MILK MILK HAZELNUT MILK PEANUT BUTTER MILK CREAMY CASHEW MILK SALTED ALMOND



DARK PEANUT BUTTER DARK SALTED ALMOND



PIGLETS: \$1 EA OR A TUB : \$60 / 60 PIECES

PIGLET FLAVOURS:

47% CACAO

MILK MILK PEANUT BUTTER MILK HAZELNUT BUTTER



DARK Dark Peppermint Dark Peanut Butter







### 75% DARK HOT CHOCOLATE (VEGAN)

6 SERVINGS

\$12



#### farm to bar chocolate TRUFFLE PIG

57

R

 $(\mathcal{Q})$