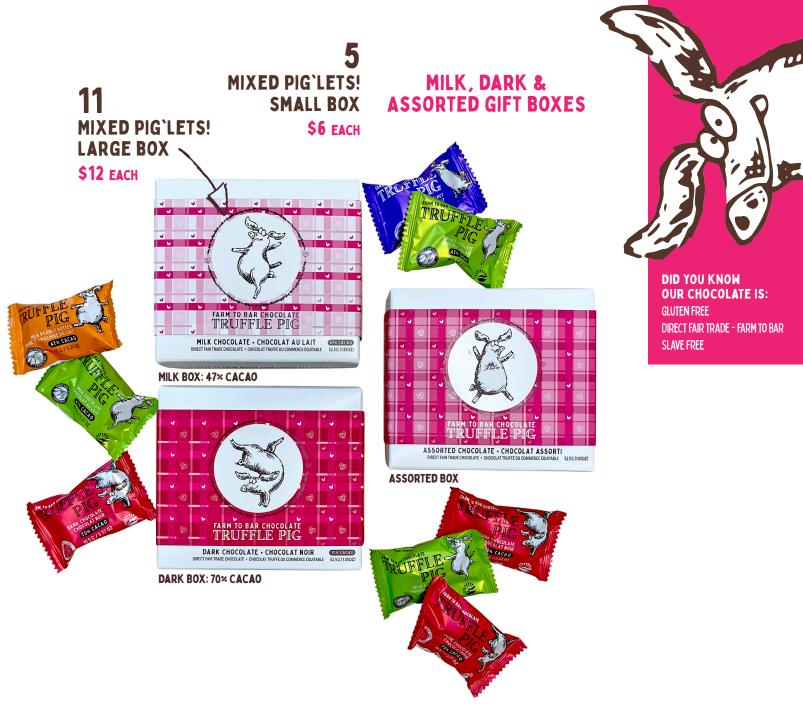

# JUST BECAUSE

BARS \$3.75 EA CHOCOLATE BAR FLAVOURS:

47% CACAO

MILK MILK HAZELNUT MILK PEANUT BUTTER MILK CREAMY CASHEW MILK SALTED ALMOND

DARK PEANUT BUTTER DARK SALTED ALMOND

PIGLETS: \$1 EA OR A TUB : \$60 / 60 PIECES

PIGLET FLAVOURS:

47% CACAO

MILK MILK PEANUT BUTTER MILK HAZELNUT BUTTER

DARK Dark Peppermint Dark Peanut Butter