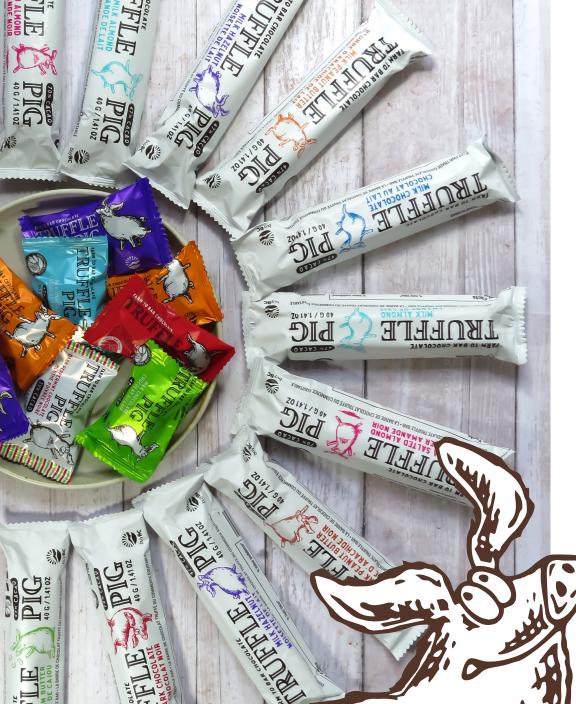

# JUST BECAUSE

BARS \$3.75 EA CHOCOLATE BAR FLAVOURS:

47% CACAO

MILK MILK HAZELNUT MILK PEANUT BUTTER MILK CREAMY CASHEW MILK SALTED ALMOND

DARK PEANUT BUTTER DARK SALTED ALMOND

PIGLETS: \$1 EA OR A TUB : \$60 / 60 PIECES