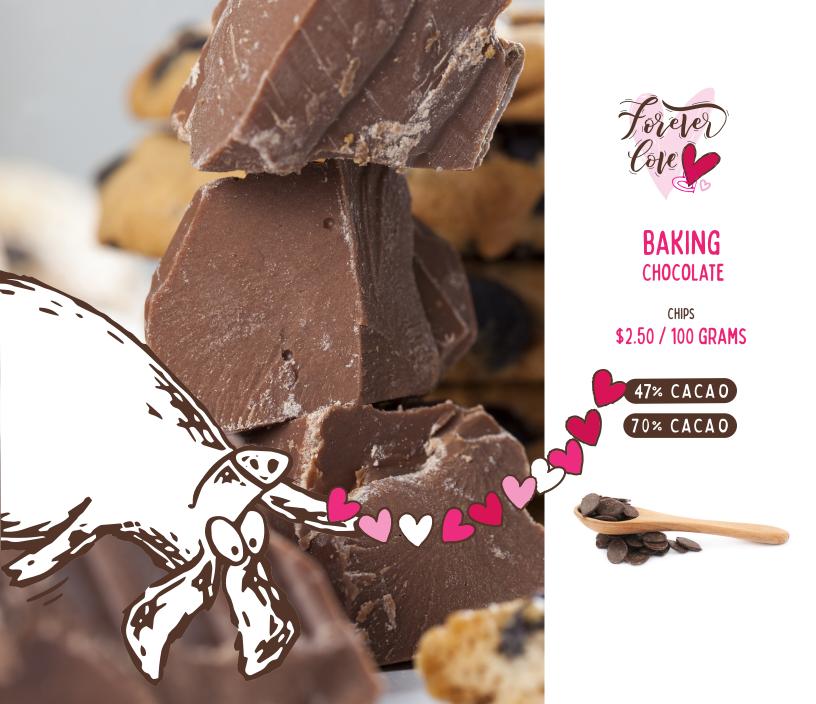

It's a surprise box greater than it's Retail Value!!!







HANDMADE TREATS \$5.50 3 PIECES PER PACKAGE



FRUIT, NUTS & SEA SALT COFFEE BEANS HAZELNUTS TOFFEE & SEA SALT ...AN AWARD-WINNING COMBO!







6 COCONUT - MILK CHOCOLATE 6 VANILLA BEAN - DARK CHOCOLATE 6 RASPBERRY - DARK CHOCOLATE 6 SALTED CARAMEL - DARK CHOCOLATE 6 MAPLE - DARK CHOCOLATE 6 ASSORTED









#### MILK CHOCOLATE FROGS

FROGS MILK - PACK OF 3 DARK - PACK OF 3 \$5





# JUST BECAUSE

BARS \$3.75 EA CHOCOLATE BAR FLAVOURS:

47% CACAO

MILK MILK HAZELNUT MILK PEANUT BUTTER MILK CREAMY CASHEW MILK SALTED ALMOND



DARK PEANUT BUTTER DARK SALTED ALMOND



PIGLETS: \$1 EA OR A TUB : \$60 / 60 PIECES

PIGLET FLAVOURS:

47% CACAO

MILK MILK PEANUT BUTTER MILK HAZELNUT BUTTER



DARK Dark Peppermint Dark Peanut Butter







### 75% DARK HOT CHOCOLATE (VEGAN)

6 SERVINGS

\$12



#### farm to bar chocolate TRUFFLE PIG

57

R

 $(\mathcal{Q})$