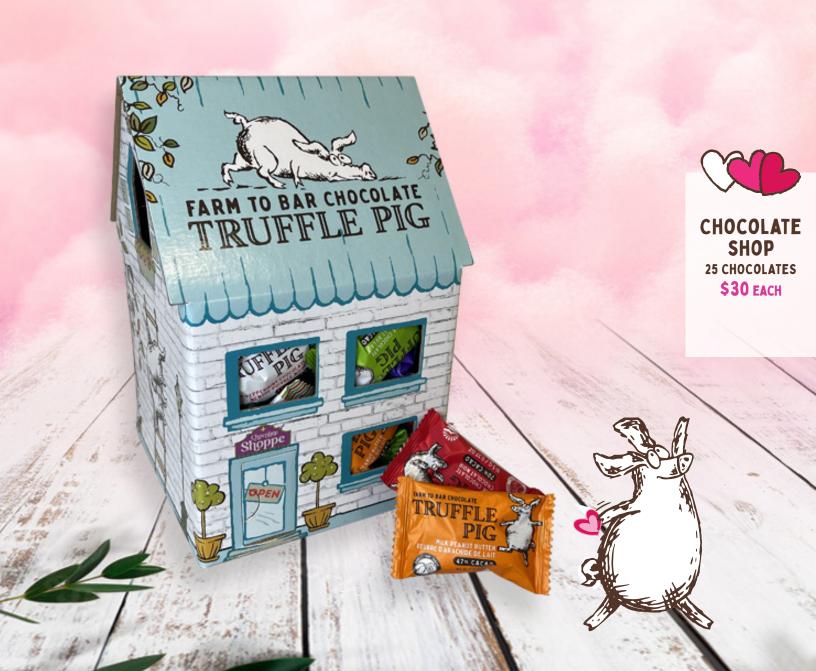

## FARM TO BAR CHOCOLATE TRUFFLE PIG

TRACEABLE INGREDIENTS. MORE IMPORTANTYLY, WE PAY OVER WORLD MARKET PRICES

SO OUR FARMERS DO NOT HAVE TO RESORT TO SLAVERY. LEARN MORE ABOUT WHY-WE USE DIRECT TRADE TRUFFLEPIGCHOCOLATE.COM