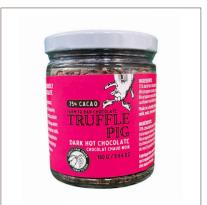

HANDMADE TREATS \$5.50 3 PIECES PER PACKAGE



FRUIT, NUTS & SEA SALT COFFEE BEANS HAZELNUTS TOFFEE & SEA SALT ...AN AWARD-WINNING COMBO!







6 COCONUT - MILK CHOCOLATE 6 VANILLA BEAN - DARK CHOCOLATE 6 RASPBERRY - DARK CHOCOLATE 6 SALTED CARAMEL - DARK CHOCOLATE 6 MAPLE - DARK CHOCOLATE 6 ASSORTED









#### MILK CHOCOLATE FROGS

FROGS MILK - PACK OF 3 DARK - PACK OF 3 \$5





# JUST BECAUSE

BARS \$3.75 EA CHOCOLATE BAR FLAVOURS:

47% CACAO

MILK MILK HAZELNUT MILK PEANUT BUTTER MILK CREAMY CASHEW MILK SALTED ALMOND



DARK PEANUT BUTTER DARK SALTED ALMOND



PIGLETS: \$1 EA OR A TUB : \$60 / 60 PIECES

PIGLET FLAVOURS:

47% CACAO

MILK MILK PEANUT BUTTER MILK HAZELNUT BUTTER



DARK Dark Peppermint Dark Peanut Butter







### 75% DARK HOT CHOCOLATE (VEGAN)

6 SERVINGS

\$12



#### farm to bar chocolate TRUFFLE PIG

57

R

 $(\mathcal{Q})$