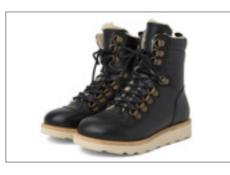

**ROSIE** 

DOTTIE
T-bar shoes
Available in sizes 22-35
Upper Material: Leather
Lining: Leather
Outsole: Leather/Leather
Colours: Navy patent, pea green, London red patent
and tan burnished

ERNEST
Fur-lined hiking boots
Available in sizes 24-35
Upper Material: Leather
Lining: Leather
Outsole: Crepe
Colours: Black, brick and chestnut brown