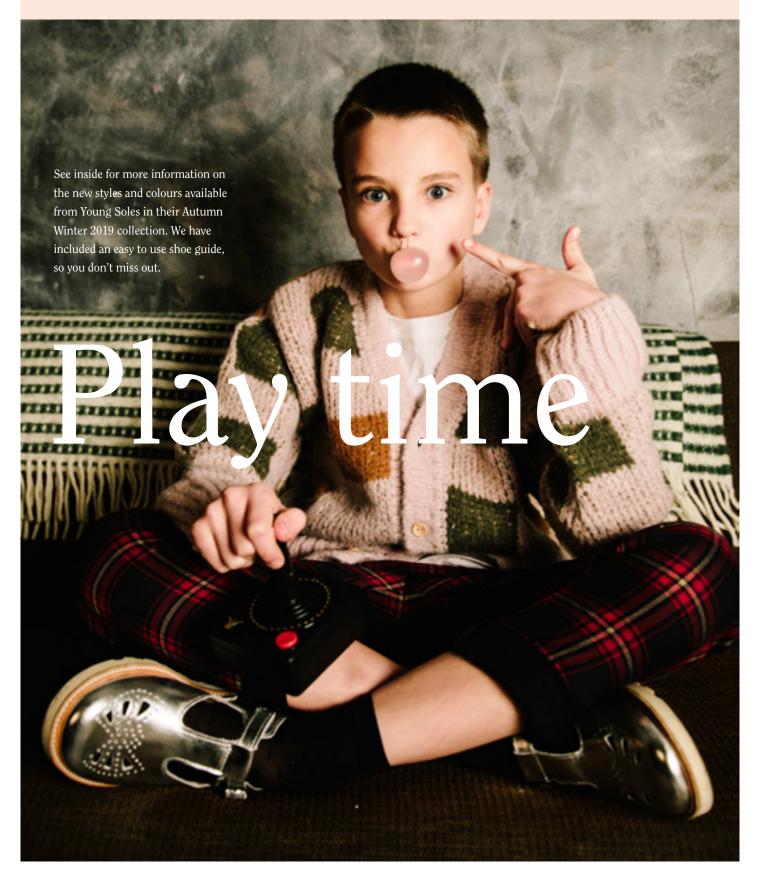

YOUNGSOLES.LONDON

he Autumn Winter 2019 collection continues to bring British heritage and contemporary styling to children's shoes. While staying true to its brand ethos of evoking childhood memories, for AW19 it's time to get the toys out and play!

Young Soles Founder, Louise Shill, comments on the look for the new season, "Colours for the new collection have been inspired by days playing outdoors as the temperature drops and nights draw closer, creating an autumnal palette of cherry patent, chestnut brown, black, navy and brick, juxtaposed with the excitement and sparkle of seasonal red patent, deep green, silver and gold.". She adds, "As a kid I loved this time of year. From wrapping up warm as the clocks went back to being scared of the dark and running home from school, to the magical wonder of Christmas and all the bright lights and vibrant colours. For the AW19 photoshoot we sourced some of our favourite toys from the 80's such as games consoles and Rubik's cubes, and got the party going with bubble gum, balloons, hula hoops and fairy lights."