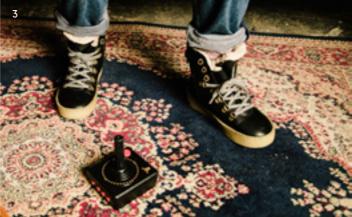

e joined by "Cooper" an edgy 11-hole monkey boot with lightweight EVA sole, and "Lennon" a classic Chelsea boot with a crepe sole. Adding to its growing family of sporty cup-soles new styles "Oscar", a brogue shoe, and "Ringo", a brogue boot, have also been introduced. Finally, new style "Mable", a Mary-Jane with a simple lozenge punch and vintage inspired buckle strap. Both "Mable" and long-time favourite "Penny" have been re-vamped with a contoured cushioned insole providing additional comfort for growing feet.

An Autumnal colour palette juxtaposed with sparkles from the holiday season.

Shoes in photos left to right

Cover: Rosie t-bar shoes in silver.

Left: Sidney brogue boots in hunter green and Rosie t-bar shoes in chestnut brown. Top: Rosie t-bar shoes in cherry patent.

3













## Shoes in photos left to right

- 1. Smithy fur-lined hiker boots in chestnut brown.
- 2. Dottie t-bar shoes in pea green.
- 3. Ernest fur-lined hiker boots in black,
- 4. Joey fur Wallabee boots in black suede.
- 5. Hattie monkey boots with Liberty laces in navy and chestnut brown.
- 6. Sidney brogue boots in tan.
- 7. Freddie brogue boots in oxblood.

















## Shoes in photos left to right

- 1. Penny t-bar shoes in tan and grey.
- Mabel Mary Jane shoes in cherry
  natent
- 3. Winston fur-lined ankle boots in black.
- 4. Sidney brogue boots in silver.
- 5. Lennon Chelsea boots in navy.
- 6. Sidney brogue boots in hunter green and Rosie t-bar shoes in chestnut brown.
- 7. Rosie t-bar shoes in red patent.
- 8. Rosie t-bar shoes in black.





9

## Featured in this look b