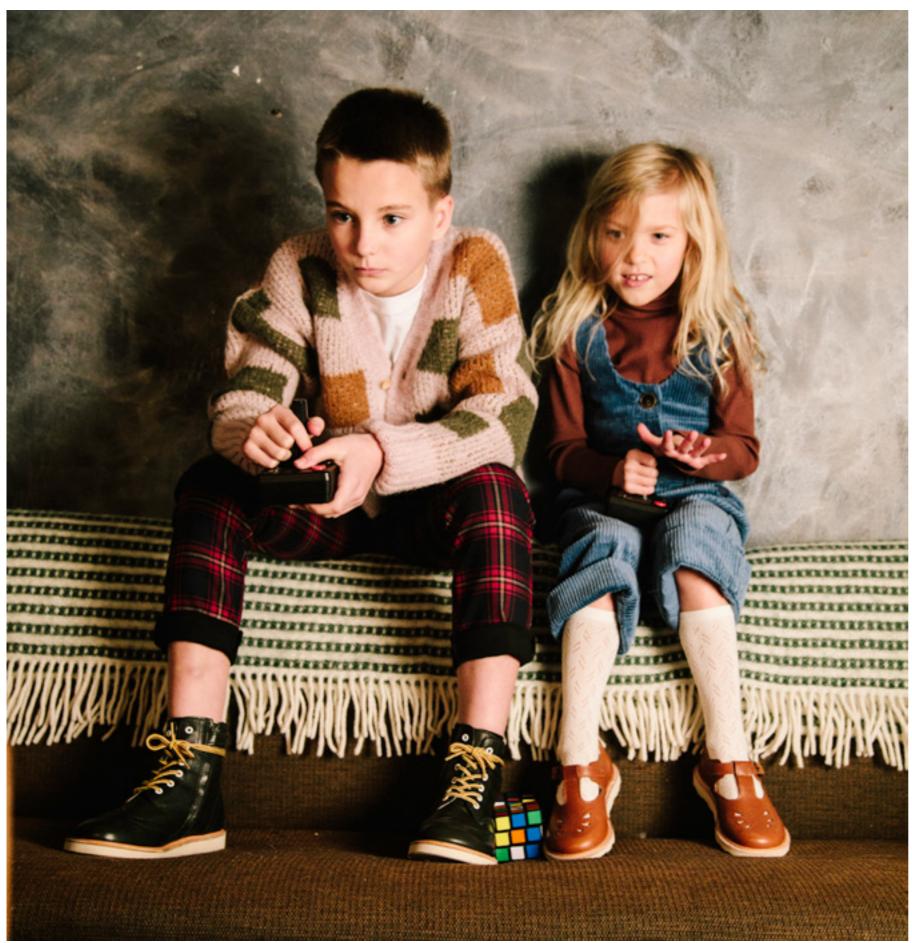

Young Soles Founder, Louise Shill, comments on the look for the new season, "Colours for the new collection have been inspired by days playing outdoors as the temperature drops and nights draw closer, creating an autumnal palette of cherry patent, chestnut brown, black, navy and brick, juxtaposed with the excitement and sparkle of seasonal red patent, deep green, silver and gold.". She adds, "As a kid I loved this time of year. From wrapping up warm as the clocks went back to being scared of the dark and running home from school, to the magical wonder of Christmas and all the bright lights and vibrant colours. For the AW19 photoshoot we sourced some of our favourite toys from the 80's such as games consoles and Rubik's cubes, and got the party going with bubble gum, balloons, hula hoops and fairy lights."

An Autumnal colour palette juxtaposed with sparkles from the holiday season.

Shoes in photos left to right

Cover: Rosie t-bar shoes in silver.

Left: Sidney brogue boots in hunter green and Rosie t-bar shoes in chestnut brown. Top: Rosie t-bar shoes in cherry patent.