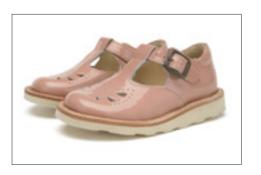

T-bar shoes
Available in sizes 20-40
Upper Material: Leather
Lining: Leather
Outsole: EVA/Leather
Colours: Black, black patent, blush pink patent, cherry patent, chestnut brown, damson, London red patent, mustard, navy, rose gold and silver