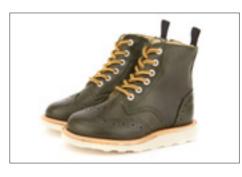

SMITHY
Fur-lined hiking boots
Available in sizes 24-35
Upper Material: Leather
Lining: Leather
Outsole: EVA/Leather
Colours: Black and chestnut brown

WINSTON
Brogue boots
Available in sizes 24-35
Upper Material: Leather
Lining: Leather
Outsole: EVA/Leather
Colours: Black and tan burnished