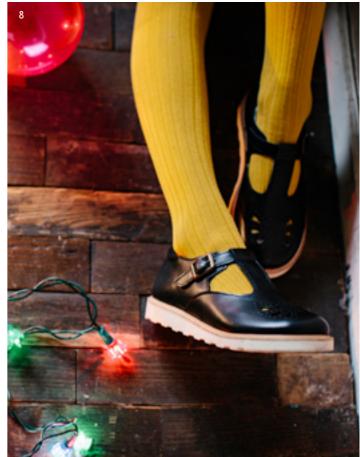

Young Soles Founder, Louise Shill, comments on the look for the new season, "Colours for the new collection have been inspired by days playing outdoors as the temperature drops and nights draw closer, creating an autumnal palette of cherry patent, chestnut brown, black, navy and brick, juxtaposed with the excitement and sparkle of seasonal red patent, deep green, silver and gold.". She adds, "As a kid I loved this time of year. From wrapping up warm as the clocks went back to being scared of the dark and running home from school, to the magical wonder of Christmas and all the bright lights and vibrant colours. For the AW19 photoshoot we sourced some of our favourite toys from the 80's such as games consoles and Rubik's cubes, and got the party going with bubble gum, balloons, hula hoops and fairy lights."

An Autumnal colour palette juxtaposed with sparkles from the holiday season.

Shoes in photos left to right

Cover: Rosie t-bar shoes in silver.

Left: Sidney brogue boots in hunter green and Rosie t-bar shoes in chestnut brown. Top: Rosie t-bar shoes in cherry patent.