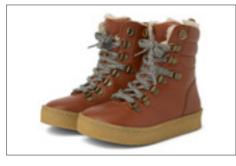

SMITHY
Fur-lined hiking boots
Available in sizes 24-35
Upper Material: Leather
Lining: Leather
Outsole: EVA/Leather
Colours: Black and chestnut brown

WINSTON
Brogue boots
Available in sizes 24-35
Upper Material: Leather
Lining: Leather
Outsole: EVA/Leather
Colours: Black and tan burnished