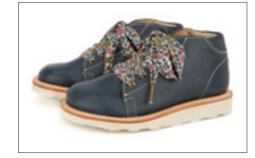

HATTIE
Monkey boots
Available in sizes 20-35
Upper Material: Leather
Lining: Leather
Outsole: EVA/Leather
Colours: Chestnut brown and navy

10

Fur Wallabee boots
Available in sizes 20-40
Upper Material: Fur/suede
Lining: Leather
Outsole: EVA/Leather
Colours: Black and stone