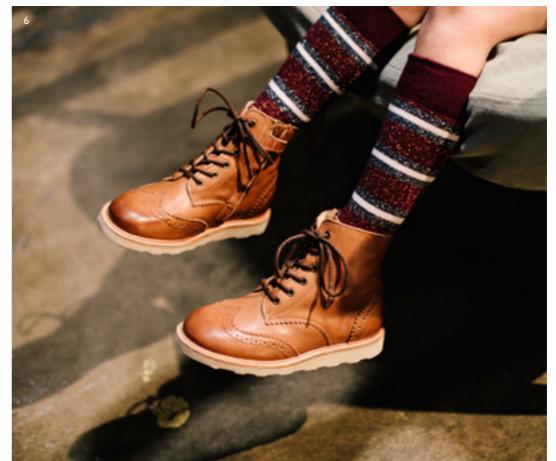

## Shoes in photos left to right

- 1. Penny t-bar shoes in tan and grey.
- Mabel Mary Jane shoes in cherry
  natent
- 3. Winston fur-lined ankle boots in black.
- 4. Sidney brogue boots in silver.
- 5. Lennon Chelsea boots in navy.
- 6. Sidney brogue boots in hunter green and Rosie t-bar shoes in chestnut brown.
- 7. Rosie t-bar shoes in red patent.
- 8. Rosie t-bar shoes in black.