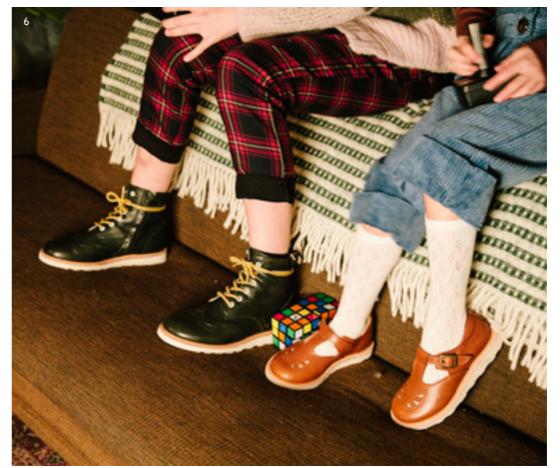

## Shoes in photos left to right

- 1. Penny t-bar shoes in tan and grey.
- Mabel Mary Jane shoes in cherry
  natent
- 3. Winston fur-lined ankle boots in black.
- 4. Sidney brogue boots in silver.
- 5. Lennon Chelsea boots in navy.
- 6. Sidney brogue boots in hunter green and Rosie t-bar shoes in chestnut brown.
- 7. Rosie t-bar shoes in red patent.
- 8. Rosie t-bar shoes in black.