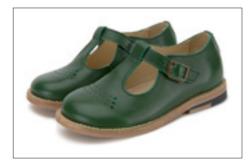

FREDDIE
Brogue boots
Available in sizes 24-40
Upper Material: Leather
Lining: Leather
Outsole: Crepe
Colours: Black, damson and oxblood high shine

SIDNEY
Brogue boots
Available in sizes 24-35
Upper Material: Leather
Lining: Leather
Outsole: EVA/Leather
Colours: Black, cherry, hunter green, silver and tan burnished