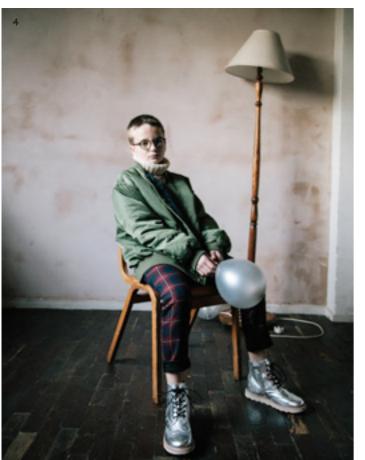

An Autumnal colour palette juxtaposed with sparkles from the holiday season.

Shoes in photos left to right

Cover: Rosie t-bar shoes in silver.

Left: Sidney brogue boots in hunter green and Rosie t-bar shoes in chestnut brown. Top: Rosie t-bar shoes in cherry patent.