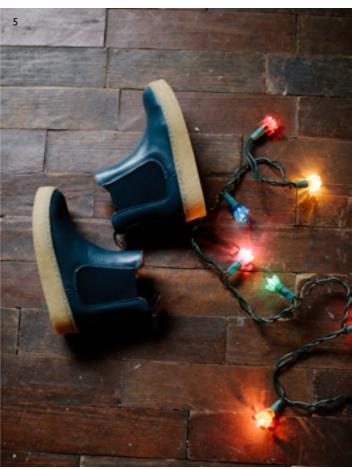

## Shoes in photos left to right

- 1. Smithy fur-lined hiker boots in chestnut brown.
- 2. Dottie t-bar shoes in pea green.
- 3. Ernest fur-lined hiker boots in black,
- 4. Joey fur Wallabee boots in black suede.
- 5. Hattie monkey boots with Liberty laces in navy and chestnut brown.
- 6. Sidney brogue boots in tan.
- 7. Freddie brogue boots in oxblood.