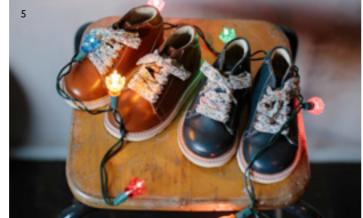

## Shoes in photos left to right

- 1. Smithy fur-lined hiker boots in chestnut brown.
- 2. Dottie t-bar shoes in pea green.
- 3. Ernest fur-lined hiker boots in black,
- 4. Joey fur Wallabee boots in black suede.
- 5. Hattie monkey boots with Liberty laces in navy and chestnut brown.
- 6. Sidney brogue boots in tan.
- 7. Freddie brogue boots in oxblood.