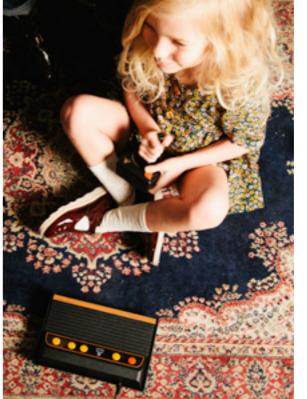

Young Soles Founder, Louise Shill, comments on the look for the new season, "Colours for the new collection have been inspired by days playing outdoors as the temperature drops and nights draw closer, creating an autumnal palette of cherry patent, chestnut brown, black, navy and brick, juxtaposed with the excitement and sparkle of seasonal red patent, deep green, silver and gold.". She adds, "As a kid I loved this time of year. From wrapping up warm as the clocks went back to being scared of the dark and running home from school, to the magical wonder of Christmas and all the bright lights and vibrant colours. For the AW19 photoshoot we sourced some of our favourite toys from the 80's such as games consoles and Rubik's cubes, and got the party going with bubble gum, balloons, hula hoops and fairy lights."