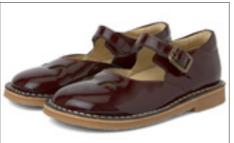

MABEL
Mary Jane shoes
Available in sizes 20-35
Upper Material: Leather
Lining: Leather
Outsole: Rubber
Colours: Black patent, cherry patent, grey
burnished and tan burnished

PENNY
T-bar shoes
Available in sizes 20-35
Upper Material: Leather
Lining: Leather
Outsole: Rubber
Colours: Black, cherry patent, grey burnished
and tan burnished