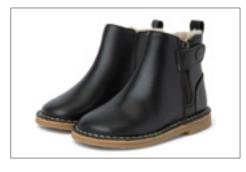

SMITHY
Fur-lined hiking boots
Available in sizes 24-35
Upper Material: Leather
Lining: Leather
Outsole: EVA/Leather
Colours: Black and chestnut brown

WINSTON
Brogue boots
Available in sizes 24-35
Upper Material: Leather
Lining: Leather
Outsole: EVA/Leather
Colours: Black and tan burnished