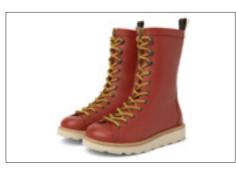

SMITHY
Fur-lined hiking boots
Available in sizes 24-35
Upper Material: Leather
Lining: Leather
Outsole: EVA/Leather
Colours: Black and chestnut brown

WINSTON
Brogue boots
Available in sizes 24-35
Upper Material: Leather
Lining: Leather
Outsole: EVA/Leather
Colours: Black and tan burnished