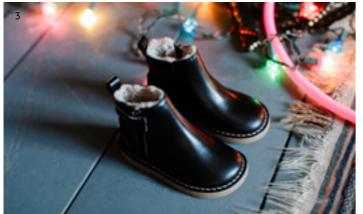

## Shoes in photos left to right

- 1. Penny t-bar shoes in tan and grey.
- Mabel Mary Jane shoes in cherry
  natent
- 3. Winston fur-lined ankle boots in black.
- 4. Sidney brogue boots in silver.
- 5. Lennon Chelsea boots in navy.
- 6. Sidney brogue boots in hunter green and Rosie t-bar shoes in chestnut brown.
- 7. Rosie t-bar shoes in red patent.
- 8. Rosie t-bar shoes in black.