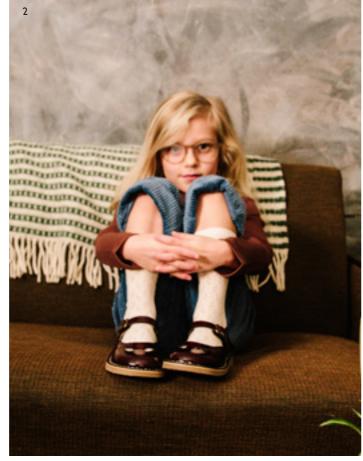

## Shoes in photos left to right

- 1. Penny t-bar shoes in tan and grey.
- Mabel Mary Jane shoes in cherry
  natent
- 3. Winston fur-lined ankle boots in black.
- 4. Sidney brogue boots in silver.
- 5. Lennon Chelsea boots in navy.
- 6. Sidney brogue boots in hunter green and Rosie t-bar shoes in chestnut brown.
- 7. Rosie t-bar shoes in red patent.
- 8. Rosie t-bar shoes in black.

T-bar shoes
Available in sizes 20-40
Upper Material: Leather
Lining: Leather
Outsole: EVA/Leather
Colours: Black, black patent, blush pink patent, cherry patent, chestnut brown, damson, London red patent, mustard, navy, rose gold and silver