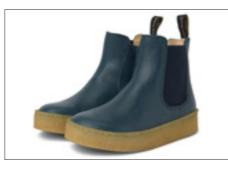

LENNON
Chelsea boots
Available in sizes 20-35
Upper Material: Leather
Lining: Leather
Outsole: Crepe
Colours: Black, navy and tan burnished

With all the features parents should expect from a child's shoe, our lasts follow the shape of the foot with a wide toe and narrow heel. Our lightweight and flexible shoes mix traditional detailing with contemporary materials, chosen for growing feet and first steps.