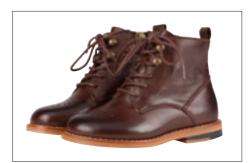

BUSTER
Brogue boots
Available in sizes 22-35
Upper Material: Leather
Lining: Leather
Outsole: Leather/Leather
Colours: Black, dark brown and tan burnished

Tall monkey boots
Available in sizes 26-35
Upper Material: Leather
Lining: Leather
Outsole: EVA/Leather
Colours: Black and brick