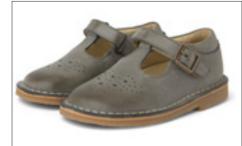

T-bar shoes
Available in sizes 20-40
Upper Material: Leather
Lining: Leather
Outsole: EVA/Leather
Colours: Black, black patent, blush pink patent, cherry patent, chestnut brown, damson, London red patent, mustard, navy, rose gold and silver

**ROSIE** 

DOTTIE
T-bar shoes
Available in sizes 22-35
Upper Material: Leather
Lining: Leather
Outsole: Leather/Leather
Colours: Navy patent, pea green, London red patent
and tan burnished

ERNEST
Fur-lined hiking boots
Available in sizes 24-35
Upper Material: Leather
Lining: Leather
Outsole: Crepe
Colours: Black, brick and chestnut brown