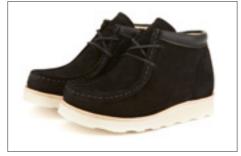

HATTIE
Monkey boots
Available in sizes 20-35
Upper Material: Leather
Lining: Leather
Outsole: EVA/Leather
Colours: Chestnut brown and navy

10

Fur Wallabee boots
Available in sizes 20-40
Upper Material: Fur/suede
Lining: Leather
Outsole: EVA/Leather
Colours: Black and stone