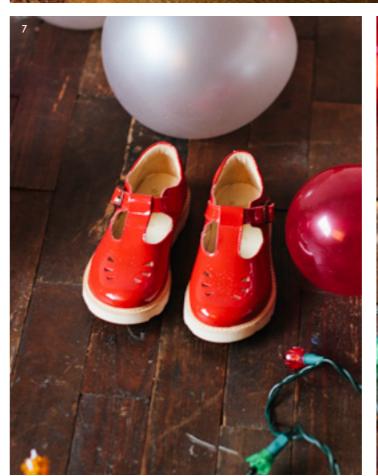

## Shoes in photos left to right

- 1. Penny t-bar shoes in tan and grey.
- Mabel Mary Jane shoes in cherry
  natent
- 3. Winston fur-lined ankle boots in black.
- 4. Sidney brogue boots in silver.
- 5. Lennon Chelsea boots in navy.
- 6. Sidney brogue boots in hunter green and Rosie t-bar shoes in chestnut brown.
- 7. Rosie t-bar shoes in red patent.
- 8. Rosie t-bar shoes in black.