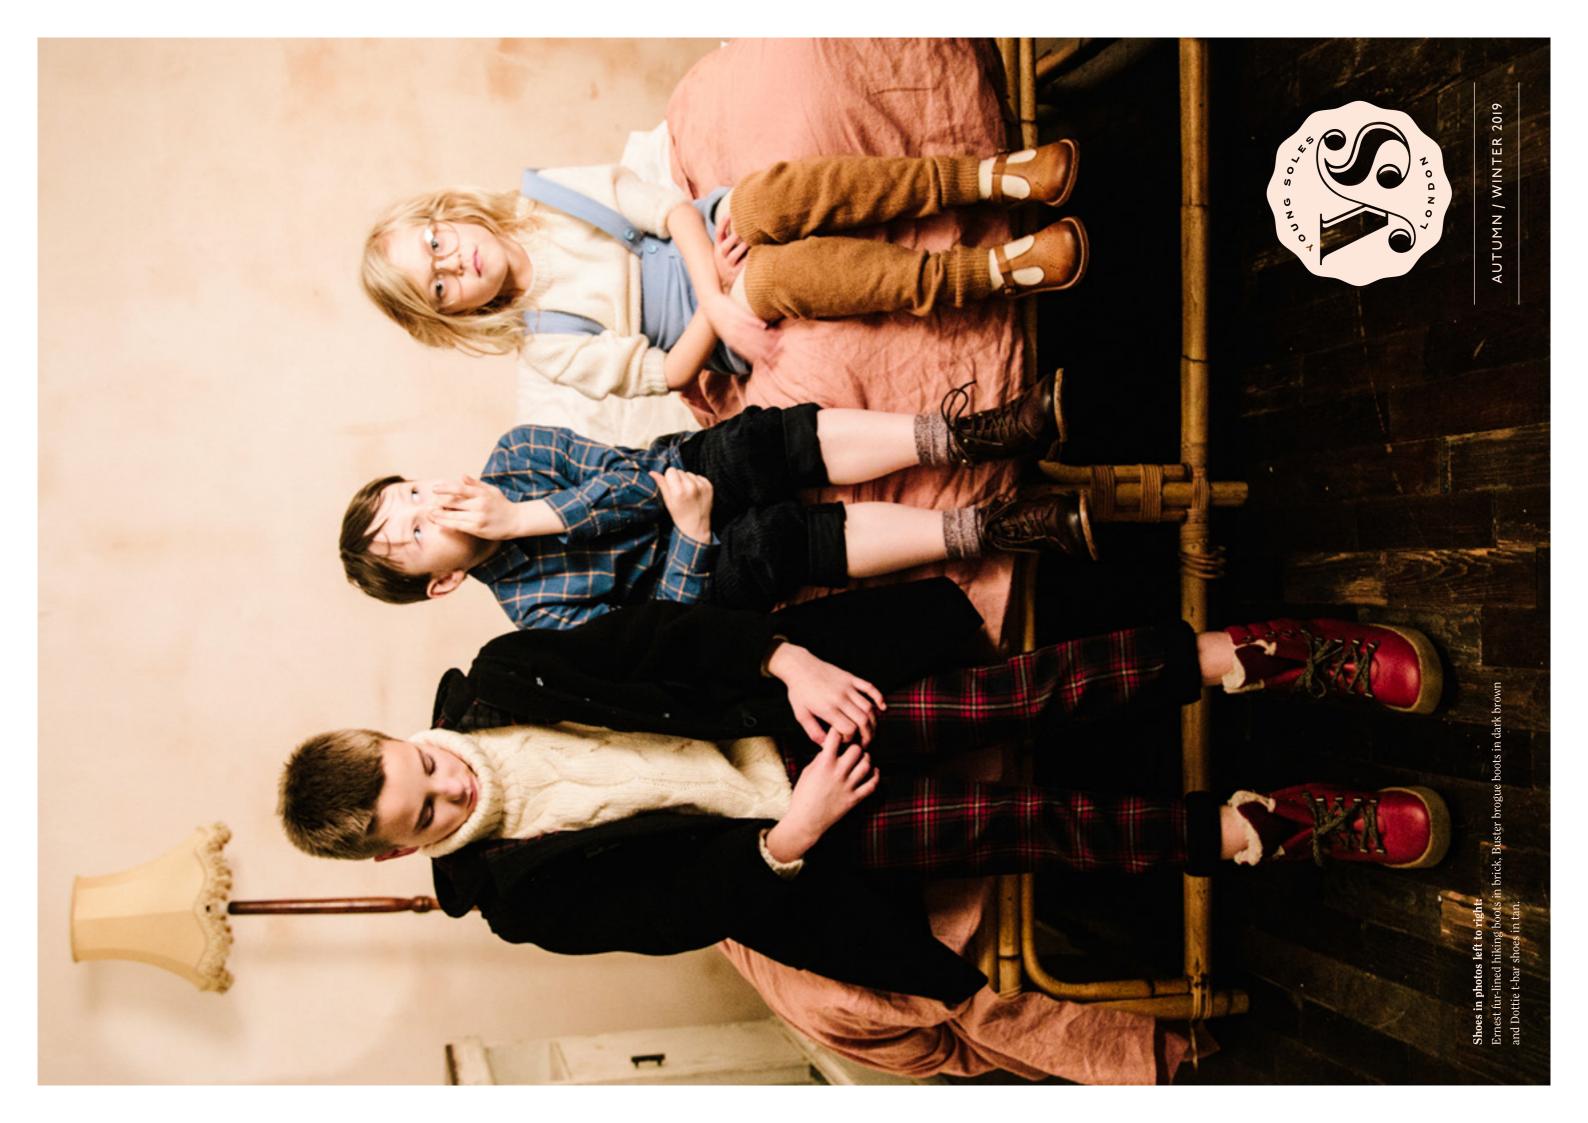

## Shoes in photos left to right

- 1. Smithy fur-lined hiker boots in chestnut brown.
- 2. Dottie t-bar shoes in pea green.
- 3. Ernest fur-lined hiker boots in black,
- 4. Joey fur Wallabee boots in black suede.
- 5. Hattie monkey boots with Liberty laces in navy and chestnut brown.
- 6. Sidney brogue boots in tan.
- 7. Freddie brogue boots in oxblood.

**ROSIE** 

DOTTIE
T-bar shoes
Available in sizes 22-35
Upper Material: Leather
Lining: Leather
Outsole: Leather/Leather
Colours: Navy patent, pea green, London red patent
and tan burnished

ERNEST
Fur-lined hiking boots
Available in sizes 24-35
Upper Material: Leather
Lining: Leather
Outsole: Crepe
Colours: Black, brick and chestnut brown

SMITHY
Fur-lined hiking boots
Available in sizes 24-35
Upper Material: Leather
Lining: Leather
Outsole: EVA/Leather
Colours: Black and chestnut brown

WINSTON
Brogue boots
Available in sizes 24-35
Upper Material: Leather
Lining: Leather
Outsole: EVA/Leather
Colours: Black and tan burnished