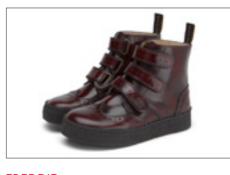

BUSTER
Brogue boots
Available in sizes 22-35
Upper Material: Leather
Lining: Leather
Outsole: Leather/Leather
Colours: Black, dark brown and tan burnished

Tall monkey boots
Available in sizes 26-35
Upper Material: Leather
Lining: Leather
Outsole: EVA/Leather
Colours: Black and brick