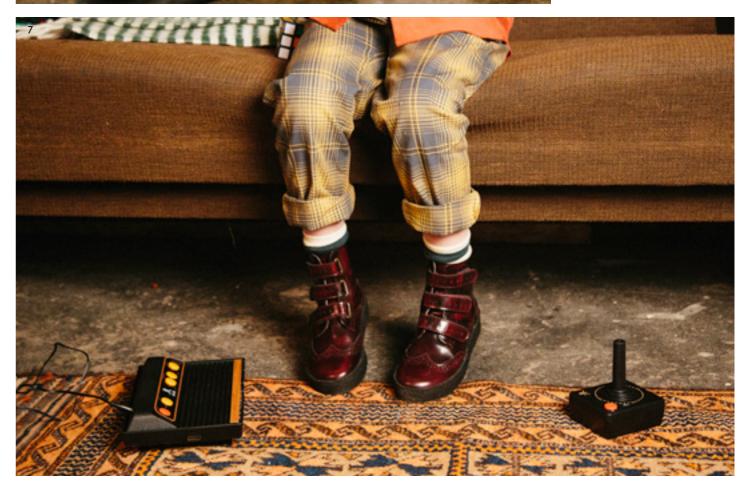

## Shoes in photos left to right

- 1. Penny t-bar shoes in tan and grey.
- Mabel Mary Jane shoes in cherry
  natent
- 3. Winston fur-lined ankle boots in black.
- 4. Sidney brogue boots in silver.
- 5. Lennon Chelsea boots in navy.
- 6. Sidney brogue boots in hunter green and Rosie t-bar shoes in chestnut brown.
- 7. Rosie t-bar shoes in red patent.
- 8. Rosie t-bar shoes in black.