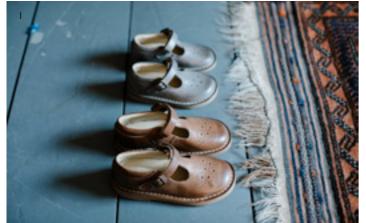

MABEL
Mary Jane shoes
Available in sizes 20-35
Upper Material: Leather
Lining: Leather
Outsole: Rubber
Colours: Black patent, cherry patent, grey
burnished and tan burnished

PENNY
T-bar shoes
Available in sizes 20-35
Upper Material: Leather
Lining: Leather
Outsole: Rubber
Colours: Black, cherry patent, grey burnished
and tan burnished