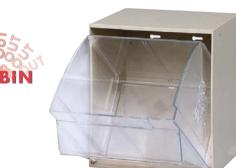

## **Clear Tip Out Bins**

## THE ORIGINAL AND INDUSTRY STANDARD

Space saving bin units keep small and medium sized parts organized, sorted and easy to find. These clear, break resistant injection molded plastic containers tip open smoothly to a 45° angle and are completely removable for easy access and refilling. Molded handle with slots for labels provided. Bins are easily cleaned with soap and water. Polystyrene cabinet can be stacked or wall mounted. Exterior available in 3 colors. Cups are clear. Optional dividers, locking rod and louvered panel bracket also available.