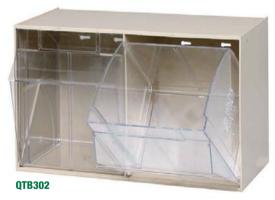

Available in: | Ivory | Gray | OWhite

| MODEL<br>NO. | OUTSIDE DIMENSIONS<br>L" x W" x H"                            | CUP DIMENSIONS<br>L" x W" x H" | CTN<br>QTY | CTN<br>WGT |
|--------------|---------------------------------------------------------------|--------------------------------|------------|------------|
| QTB301       | 11-3/4" x 11-13/16" x 13-7/8"                                 | 8-7/8" x 11-1/16" x 13-5/8"    | 1          | 7 lbs      |
| QTB302       | 11-3/4" x 23-5/8" x 13-7/8"                                   | 8-7/8" x 11-1/16" x 13-5/8"    | 1          | 14 lbs     |
| QTB303       | 7-3/4" x 23-5/8" x 9-1/2"                                     | 5-7/8" x 7-3/8" x 8-5/8"       | 1          | 9 lbs      |
| QTB304       | 6-5/8" x 23-5/8" x 8-1/8"                                     | 5" x 5-5/8" x 7-1/2"           | 1          | 7 lbs      |
| QTB305       | 5-1/4" x 23-5/8" x 6-1/2"                                     | 3-3/4" x 4-1/4" x 5-3/4"       | 1          | 5 lbs      |
| QTB306       | 3-5/8" x 23-5/8" x 4-1/2"                                     | 2-5/8" x 3-1/2" x 3-3/4"       | 1          | 2 lbs      |
| QTB309       | 2-1/2" x 23-5/8" x 3-1/8"                                     | 1-3/4" x 2-3/16" x 2-1/2"      | 1          | 2 lbs      |
| DIV303       | 3 Dividers for QTB303                                         |                                | 3          | 2 lbs      |
| DIV304       | 4 Dividers for QTB304                                         |                                | 4          | 1 lb       |
| QLR500       | Locking Rod for 23-5/8"W Tip Out Bins                         |                                | 1          | 1 lb       |
| QTB-LP-BKT   | Louvered Panel Bracket Pair for Tip Out Bins (Sold as a pair) |                                | 2          | 1 lb       |

## TIP OUT BIN CLEAR COMPARTMENTS KEEP SMALL ITEMS SORTED AND EASY TO FIND

**QTB309** 

QTB306

QTB305

QTB304

QTB303

QTB302

QTB-LP-BKT Louvered Panel Bracket Hang 23-5/8"W bin on louvered panel using bracket. Available in Beige or Gray. Panels available on pg. 8.