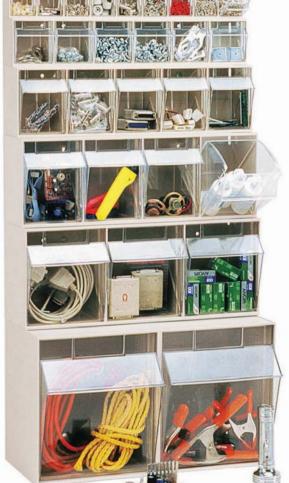

## **Clear Tip Out Bins**

## THE ORIGINAL AND INDUSTRY STANDARD

Space saving bin units keep small and medium sized parts organized, sorted and easy to find. These clear, break resistant injection molded plastic containers tip open smoothly to a 45° angle and are completely removable for easy access and refilling. Molded handle with slots for labels provided. Bins are easily cleaned with soap and water. Polystyrene cabinet can be stacked or wall mounted. Exterior available in 3 colors. Cups are clear. Optional dividers, locking rod and louvered panel bracket also available.

## TIP OUT BIN CLEAR COMPARTMENTS KEEP SMALL ITEMS SORTED AND EASY TO FIND

**QTB309** 

QTB306

QTB305

QTB304

QTB303

QTB302

QTB-LP-BKT Louvered Panel Bracket Hang 23-5/8"W bin on louvered panel using bracket. Available in Beige or Gray. Panels available on pg. 8.