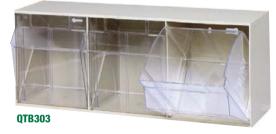

Available in: | Ivory | Gray | OWhite

| MODEL<br>NO. | OUTSIDE DIMENSIONS<br>L" x W" x H"                            | CUP DIMENSIONS<br>L" x W" x H" | CTN<br>QTY | CTN<br>WGT |
|--------------|---------------------------------------------------------------|--------------------------------|------------|------------|
| QTB301       | 11-3/4" x 11-13/16" x 13-7/8"                                 | 8-7/8" x 11-1/16" x 13-5/8"    | 1          | 7 lbs      |
| QTB302       | 11-3/4" x 23-5/8" x 13-7/8"                                   | 8-7/8" x 11-1/16" x 13-5/8"    | 1          | 14 lbs     |
| QTB303       | 7-3/4" x 23-5/8" x 9-1/2"                                     | 5-7/8" x 7-3/8" x 8-5/8"       | 1          | 9 lbs      |
| QTB304       | 6-5/8" x 23-5/8" x 8-1/8"                                     | 5" x 5-5/8" x 7-1/2"           | 1          | 7 lbs      |
| QTB305       | 5-1/4" x 23-5/8" x 6-1/2"                                     | 3-3/4" x 4-1/4" x 5-3/4"       | 1          | 5 lbs      |
| QTB306       | 3-5/8" x 23-5/8" x 4-1/2"                                     | 2-5/8" x 3-1/2" x 3-3/4"       | 1          | 2 lbs      |
| QTB309       | 2-1/2" x 23-5/8" x 3-1/8"                                     | 1-3/4" x 2-3/16" x 2-1/2"      | 1          | 2 lbs      |
| DIV303       | 3 Dividers for QTB303                                         |                                | 3          | 2 lbs      |
| DIV304       | 4 Dividers for QTB304                                         |                                | 4          | 1 lb       |
| QLR500       | Locking Rod for 23-5/8"W Tip Out Bins                         |                                | 1          | 1 lb       |
| QTB-LP-BKT   | Louvered Panel Bracket Pair for Tip Out Bins (Sold as a pair) |                                | 2          | 1 lb       |

## TIP OUT BIN CLEAR COMPARTMENTS KEEP SMALL ITEMS SORTED AND EASY TO FIND

**QTB309** 

QTB306

QTB305

QTB304

QTB303

QTB302

QTB-LP-BKT Louvered Panel Bracket Hang 23-5/8"W bin on louvered panel using bracket. Available in Beige or Gray. Panels available on pg. 8.