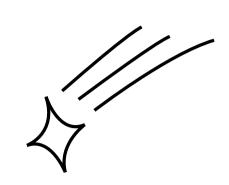

Sparkle with dots

- Small £90
- Large £130

**Shooting Star** 

Small - £90

**Shooting Star** 

Large - £130

### Moon & Shooting Stars

Large - £160