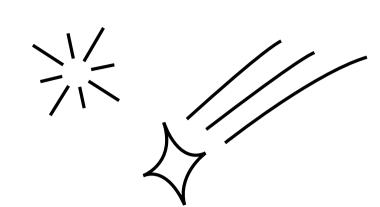

designs in our ever-growing catalogue of adorable tattoos to choose from, take a look below for a size & price guide.

| SIZE                             | PRICE |
|----------------------------------|-------|
| Extra Small Designs (0.5cm-1cm)  | £80   |
| Simple Small Designs (1cm-2cm)   | £90   |
| Detailed Small Designs (1cm-2cm) | £110  |
| Simple Large Designs (3cm-5cm)   | £130  |
| Detailed Large Designs (3cm-5cm) | £160  |
| ● Extra Large Designs (6cm-7cm)  | £190  |

### COSMIC DESIGNS

#### SIZE GUIDE

- Extra Small (0.5cm 1cm)
- Simple Small (1cm 2cm)
- Simple Large (3cm 5cm)
- Detailed Small (1cm 2cm)
- Detailed Large (3cm 5cm)



Moon

Extra Small - £80 Small - £90



Moon & Stars

Small - £110



Sparkle with dots

- Small £90
- Large £130



**Shooting Star** 

Small - £90



**Shooting Star** 

Large - £130



### Sparkles

- Small £90
- Large £130



### Star Trail

- Small £110
- Large £160



### Moon & Shooting Stars

Large - £160



### Orbit

- Small £110
- Large £160



#### Planet

- Extra Small £80
  - Small £90



#### Planet with stars

- Small £110
- Large £160



### Lightning Bolt

- Extra Small £80
  - Small £90



#### Snake

- Small £90
- Large £130



# BIRTHFLOWERS & FLORALS

#### SIZE GUIDE

- Simple Small (1cm -2cm)
- Simple Large (3cm-5cm)
- Detailed Small (1cm 2cm)
- Detailed Large (3cm 5cm)
- Extra Large (6cm 7cm)



Carnation

January Birth Flower

- Small £110
- Large £160



Violet February Birth Flower

- Small £110
  - Large £160



Daffodil March Birth Flower

- Small £110
- Large £160



Daisy April Birth Flower

- Small £110
-