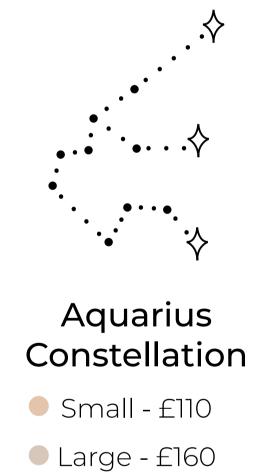

## CONSTELLATIONS

#### SIZE GUIDE

- Detailed Small (1cm 2cm)
- Detailed Large (3cm 5cm)