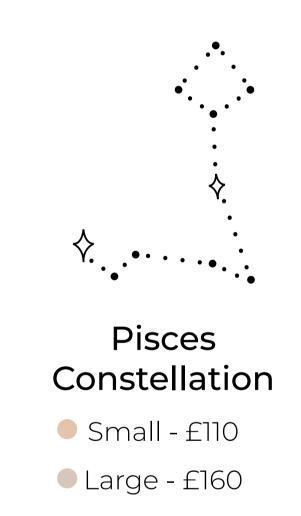

## CONSTELLATIONS

#### SIZE GUIDE

- Detailed Small (1cm 2cm)
- Detailed Large (3cm 5cm)