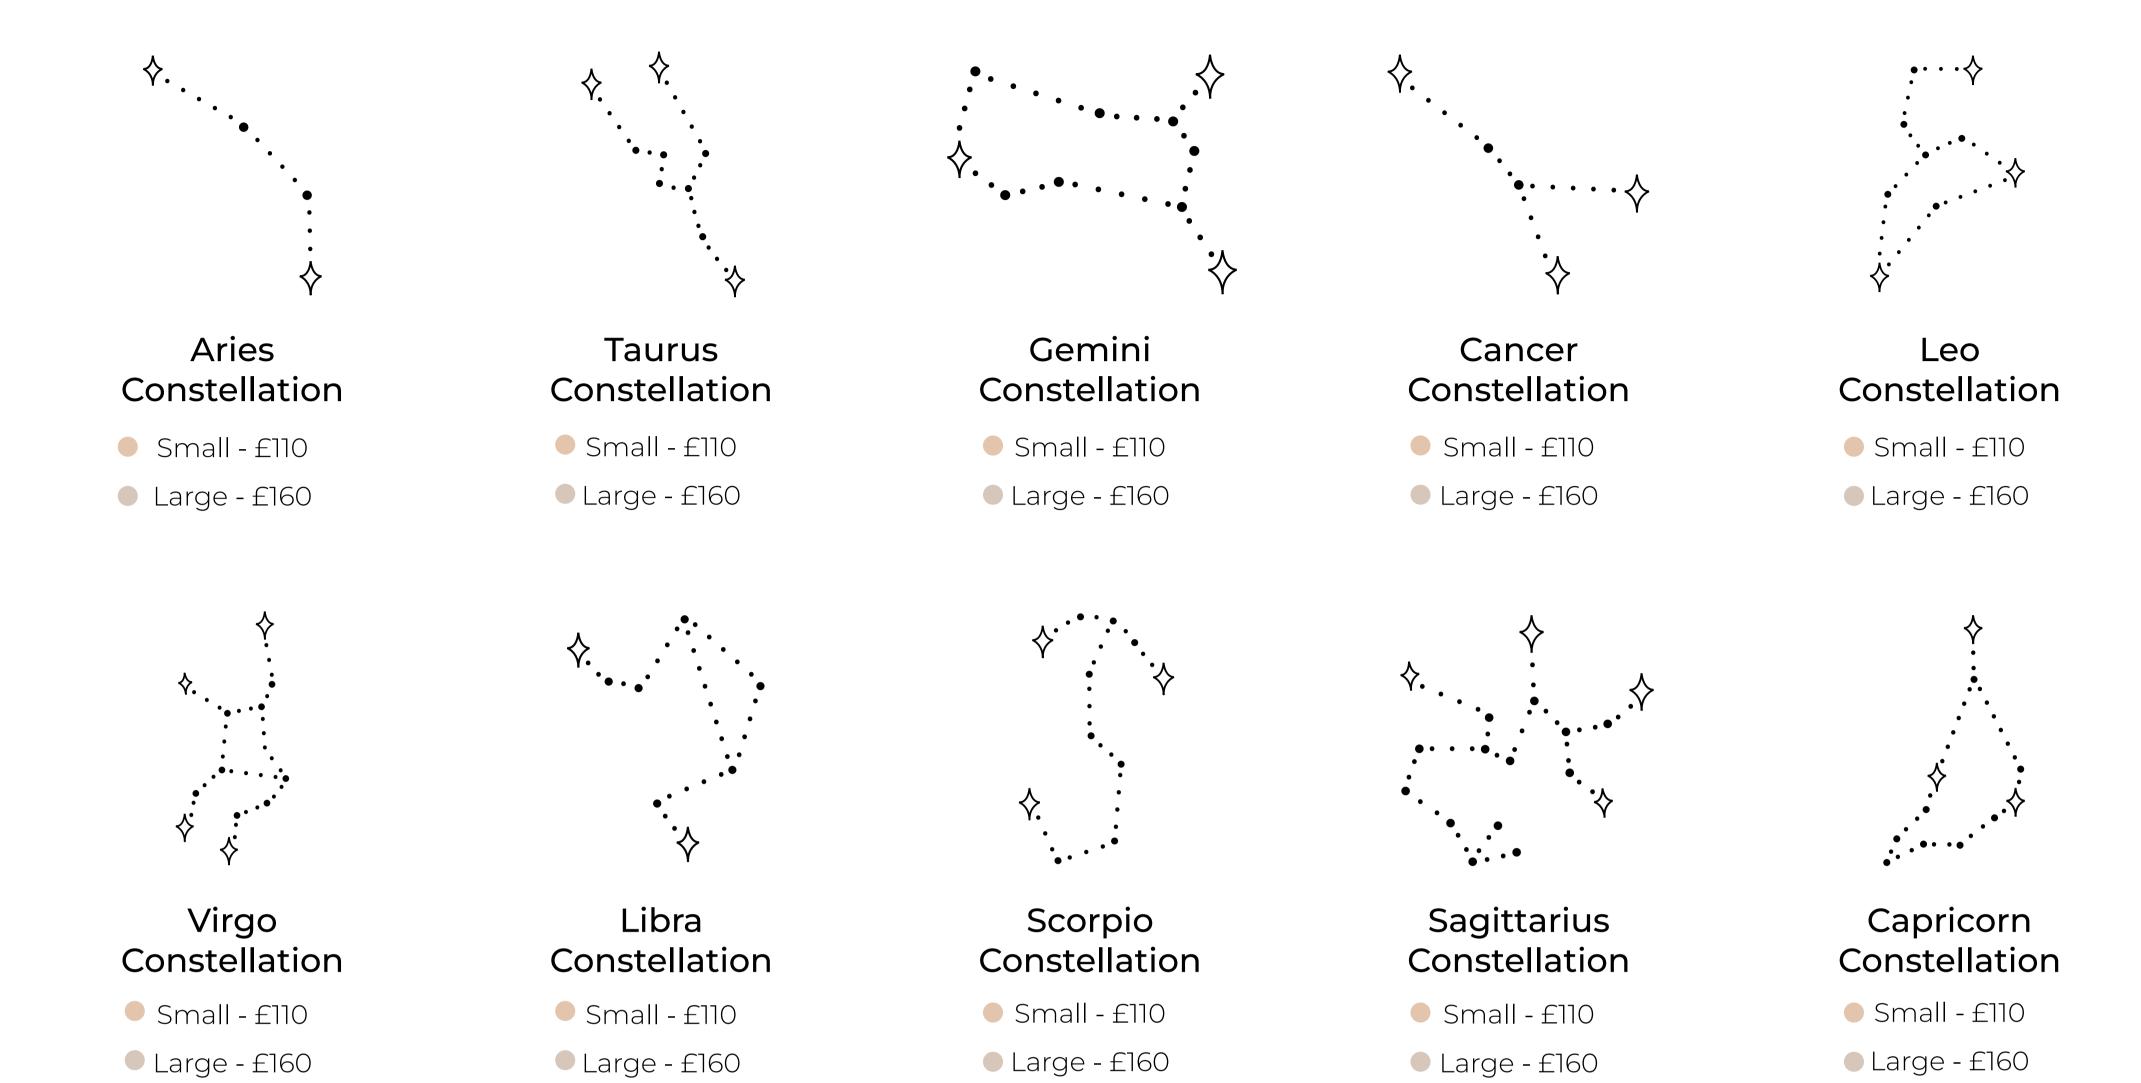

## CONSTELLATIONS

#### SIZE GUIDE

- Detailed Small (1cm 2cm)
- Detailed Large (3cm 5cm)