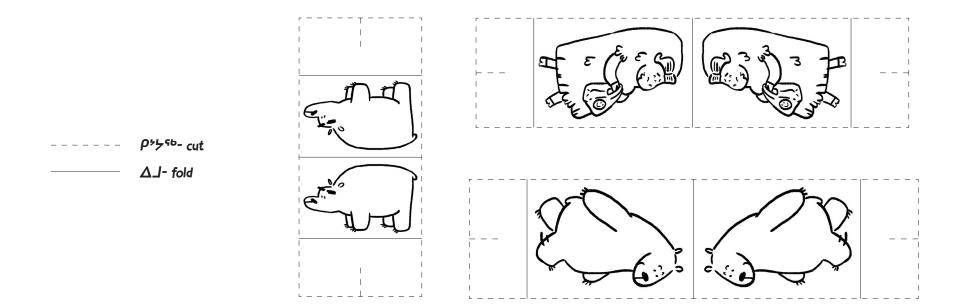

## LC-Ub5c

- 1.  $\Delta$ CS'dN'  $\Delta$ F $\Delta$ CD'D $\sigma$   $\Delta$ PN' $\Delta$ J  $\Delta$ PCD'F $\sigma$  $\Delta$ D" $\Delta$ P'G $\sigma$  $\Delta$ D. ( $\Delta$ D $\Delta$ CD'F $\sigma$  $\Delta$ D)