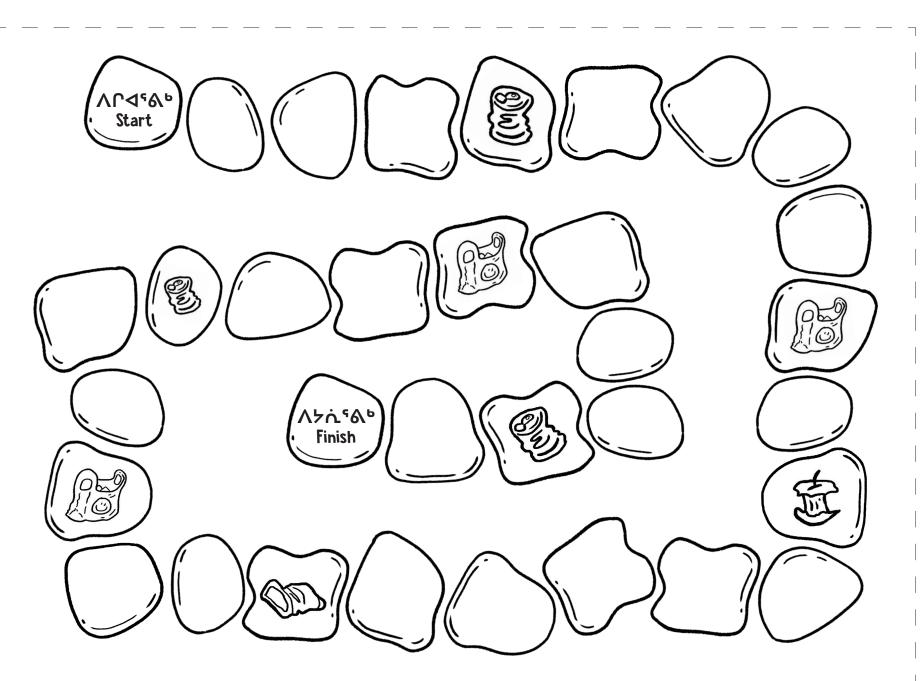

## Directions

- 1. Have your child cut out the board game characters and the game board. (Assist as needed.)
- 2. Find a dice to use for the game.
- 3. Have all players choose a character, and place the characters on the "Start" rock.
- 4. Explain to your child that you will take turns rolling the dice and moving the corresponding number of rocks. Show them how you will move back two spaces if you land on a piece of trash and move ahead three spaces if you land on a clean-up bag.
- 5. Begin the game, and assist as needed.