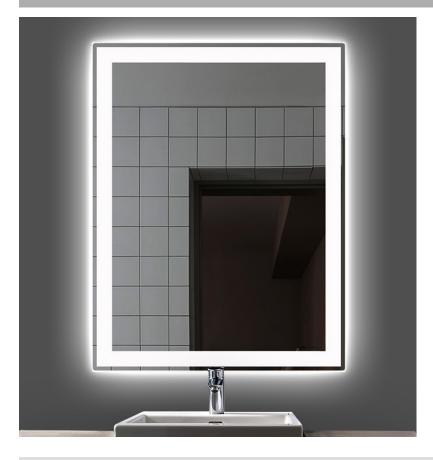

Model RAD-2436 shown for reference

Mounting: Surface Mounted

Can be mounted vertical or horizontal

Mirror: Polished Edge Mirror with Frosted Glass Inset

Power Requirements: 100/240 VAC

Mirrors are hardwired