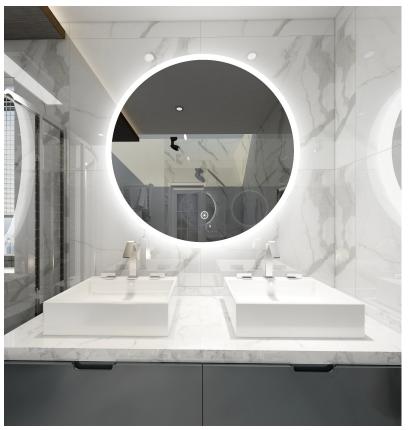

## ORBIT + Series

Round LED Mirror with Defogger
+ Dimmable Touch Sensor

The Orbit + Series features a frosted glass edge which illuminates the front and sides of the LED mirror.

Complete with an automatic defogger and a dimmable touch sensor that adjusts to your preferred brightness this mirror has it all.

Model ORB-24P shown for reference

**Mounting: Surface Mounted** 

**Mirror: Frosted Glass Edge** 

Power Requirements: 100/240 VAC

Mirrors are hardwired

| Model<br>Number | Overall<br>Diameter | Overall<br>Depth | Lumens |
|-----------------|---------------------|------------------|--------|
| ORB-24P         | 24"                 | 1 3/4"           | 1488   |
| ORB-30P         | 30″                 | 1 3/4"           | 1939   |
| ORB-36P         | 36"                 | 1 3/4"           | 2352   |