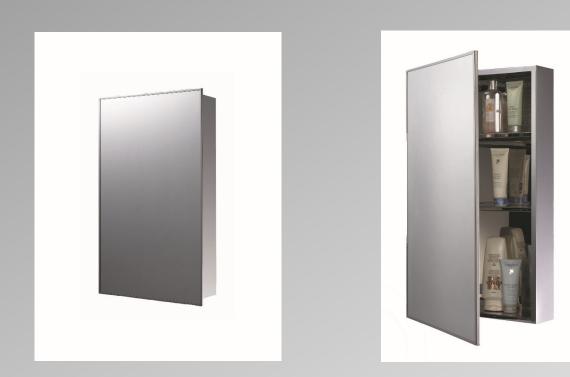

## **Stainless Steel Single Door**

Model 174SS-SM Shown

## **Surface Mounted Data**

| Stainless Steel<br>Framed | Overall Size<br>W x H x D | Stainless<br>Steel Shelves |
|---------------------------|---------------------------|----------------------------|
| 174SS-SM                  | 18" x 24" x 4-5/8"        | 3                          |
| 175SS-SM                  | 16" x 26" x 4-5/8"        | 3                          |
| 181SS-SM                  | 18" x 30" x 4-5/8"        | 3                          |