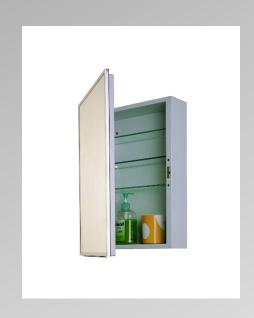

## **Surface Mounted Data**

| Stainless<br>Steel Framed | Overall Size<br>W x H x D | Glass<br>Shelves |
|---------------------------|---------------------------|------------------|
| 172-HCSM                  | 16" x 22" x 5 3/4"        | 2                |
| 173-HCSM                  | 16" x 30" x 5 3/4"        | 3                |
| 174-HCSM                  | 18" x 24" x 5 3/4"        | 3                |
| 175-HCSM                  | 16" x 26" x 5 3/4"        | 3                |

**Shelves:** 1/4" adjustable glass shelves mounting on locking adjustable aluminum shelf clips.