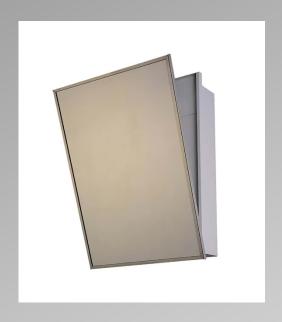

## Accessible Series Tilting Medicine Cabinet

Model 174-HCSM

**Features:** Stainless steel framed tilting mirrored door for accessibility requirements.

Specifications: Accessible Medicine Cabinets are fabricated with 20 gauge white baked enamel steel bodies and doors.

Mirrors/Doors: 3/16" first quality plate glass. Doors are mounted on a full length piano hinge equipped with a magnetic door catch. Tilt mirror operates on two heavy duty elbow hinges and is secured with a bullet type latch.