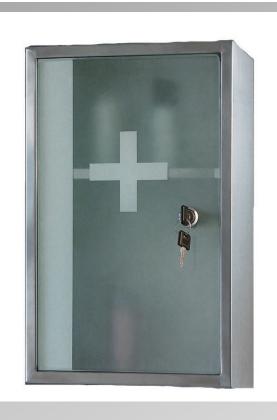

## **Lockable Series** Frosted Glass with Front Keyed Lock

Model 915K

**Features:** Pin hinge door construction. Door operates with a keyed lock. Fixed metal shelves are provided with the same gauge and finish as the cabinet body.

**Specifications:** Stainless steel medicine cabinets are fabricated of 22 gauge stainless steel, type SUS430 in a satin stainless steel finish.

Mirror/Doors: Frosted safety glass.

**Shelves:** Fixed stainless steel shelf.