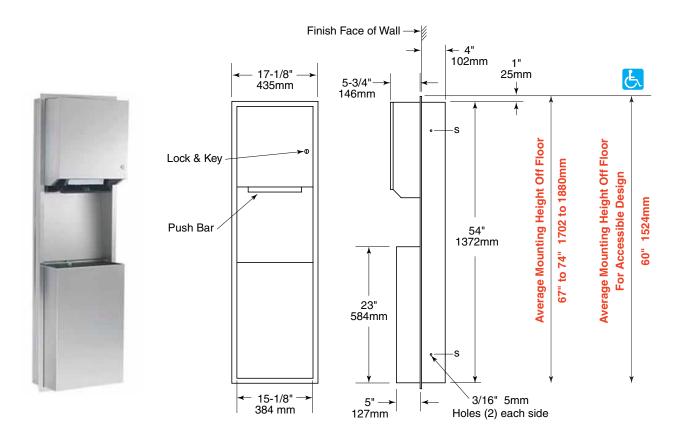

## RECESSED COMBINATION ROLL TOWEL DISPENSER AND WASTE RECEPTACLE

**TW-14RP** 

**PUSH BAR ROLL TOWEL DISPENSER** 

Rough Wall Opening 15-3/4" (400mm) Wide 54-3/4" (1391mm) High 4" (102mm) minimum recessed depth

## **OVERALL DIMENSIONS:**

17-1/8" W x 56" H x 10" D (435 x 1422 x 254mm)

Recessed Combination Roll Towel Dispenser and Waste Receptacle Push Bar Roll Towel Dispenser shall be Model TW-14RP of Gamco Commercial Restroom Accessories, One Gamco Place, Durant, OK, 74701-1910