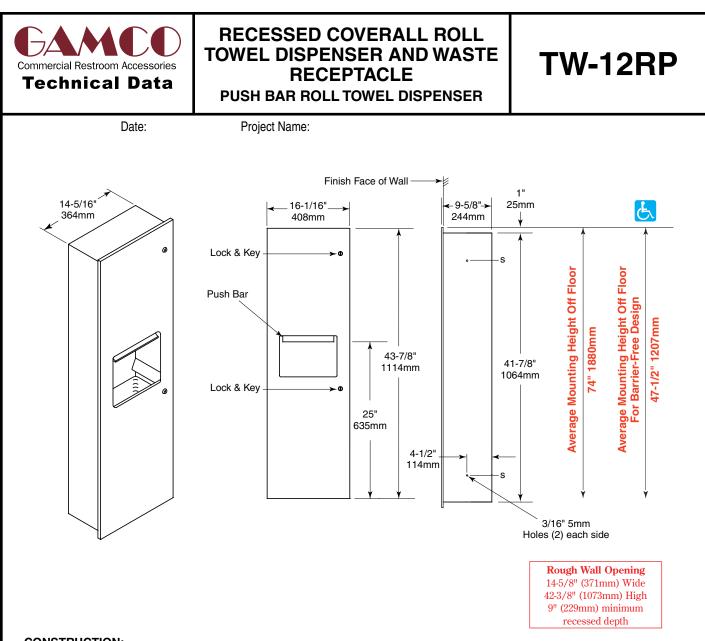

## CONSTRUCTION:

Unit fabricated of type 304 stainless steel with exposed surfaces having a satin-finish. One piece seamless door construction, EXTRA HEAVY 18-gauge (1.2mm) with 5/8" (16mm) return for rigidity. Door is mounted to cabinet with continuous stainless steel piano hinge and fitted with two tumbler locks. Removable stainless steel waste container. All welded construction.

## CAPACITY:

Accepts universal roll paper. 7-3/4" to 8" (197 to 203mm) wide up to 8" (203mm) in diameter. 1-1/2" to 2" (38 to 51mm) core. Waste capacity is 8-1/2-gallons (17-L).

## **OVERALL DIMENSIONS:**

16-1/16" W x 43-7/8" H x 9-5/8" D (408 x 1114 x 244mm)

## SYSTEM FEATURES:

- Towels are mainly dispensed when lower bar is pushed
- Towels are not exposed
- Easy to load paper
- Stub roll transfer system to elimintate paper waste

Recessed Coverall Roll Towel Dispenser and Waste Receptacle Push Bar Roll Towel Dispenser shall be Model TW-12RP of Gamco Commercial Restroom Accessories, One Gamco Place, Durant, OK, 74701-1910