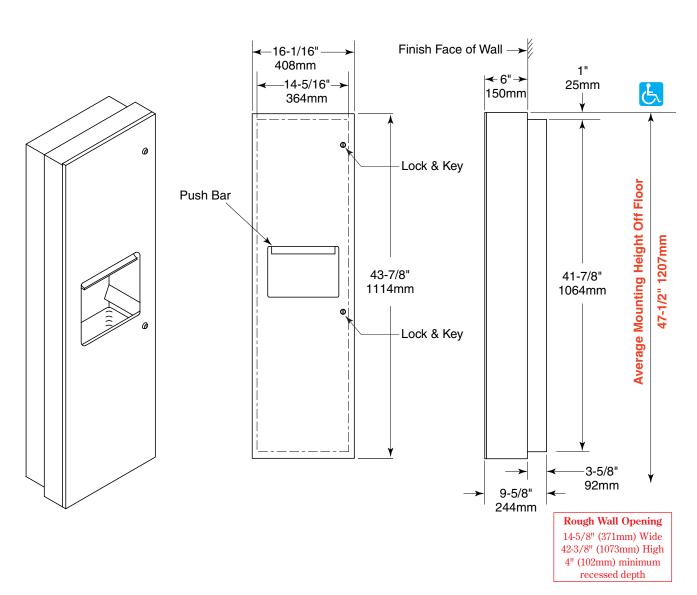

## SEMI-RECESSED COVERALL ROLL TOWEL DISPENSER AND WASTE RECEPTACLE

TW-12RPF

**PUSH BAR ROLL TOWEL DISPENSER** 

Date: Project Name:

## **OVERALL DIMENSIONS:**

16-1/16" W x 43-7/8" H x 9-5/8" D (408 x 1114 x 244mm)

Semi-Recessed Coverall Roll Towel Dispenser and Waste Receptacle Push Bar Roll Towel Dispenser shall be Model TW-12RPF of Gamco Commercial Restroom Accessories, One Gamco Place, Durant, OK, 74701-1910