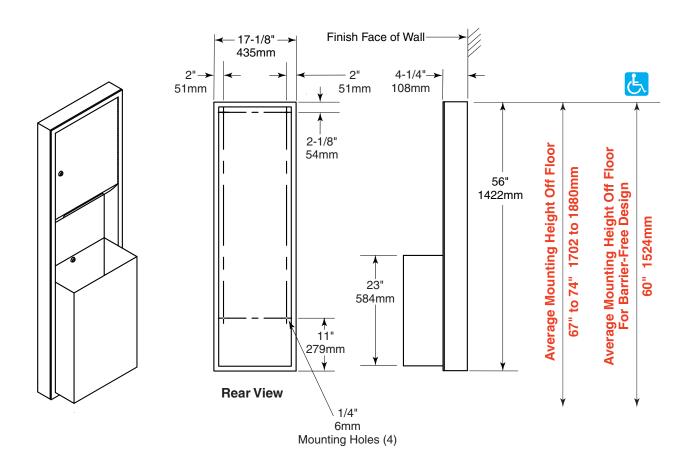

### **OVERALL DIMENSIONS:**

17-1/8" W x 56" H x 8-7/8" D (435 x 1422 x 225mm)

Surface-Mounted Coverall Towel and Waste Receptacle Combination shall be Model TW-1FS oof Gamco Commercial Restroom Accessories, One Gamco Place, Durant, OK, 74701-1910