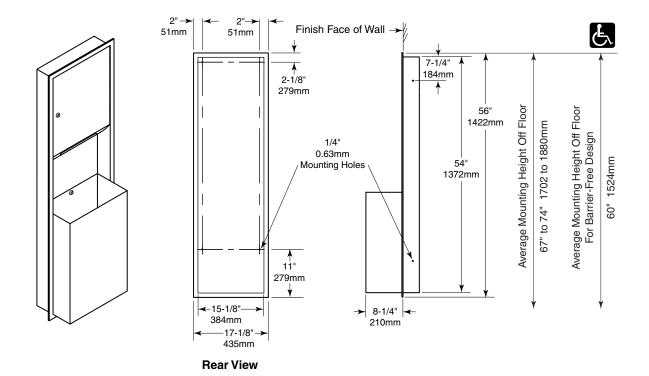

# RECESSED TOWEL DISPENSER AND WASTE RECEPTACLE COMBINATION

TW-1-18

Date:

Project Name:

Rough Wall Opening 15-3/4" (400mm) wide 54-3/4" (1390mm) high 4" (102mm) minimum

recessed depth

### **OVERALL DIMENSIONS:**

17-3/16"~W~x~56"~H~x~12-1/4"~D~(437 x 1422 x 311mm), including waste receptacle.

Recessed Towel Dispenser and Waste Receptacle Combination shall be Model TW-1-18 of GAMCO Commerical Restroom Accessories, A Division of Bobrick, One Gamco Place, Durant, OK