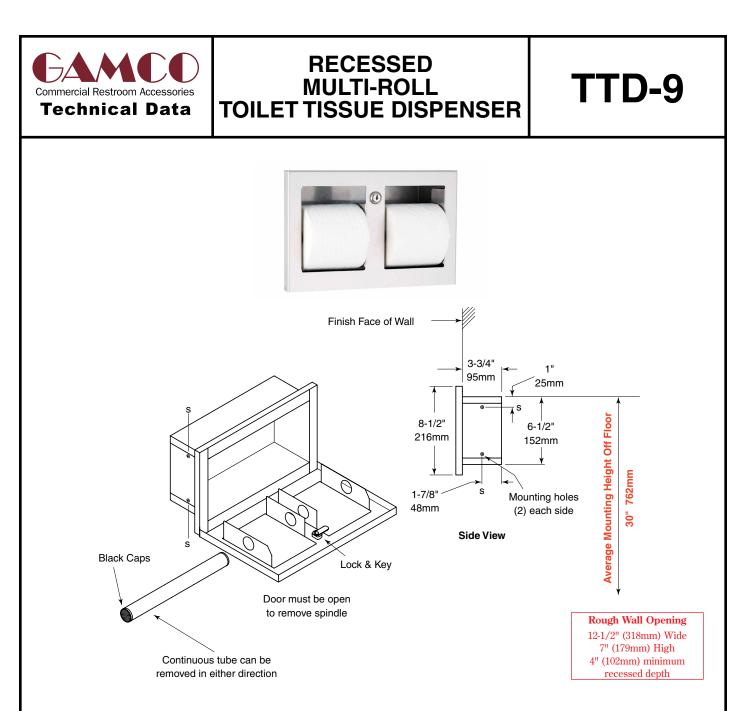

## **CONSTRUCTION:**

Unit fabricated of type 304 stainless steel with exposed surfaces having a satin-finish. Door fabricated of EXTRA HEAVY 18-gauge (1.2mm) fitted with tumbler lock. Spindle is continuous 1" (25mm) diameter 18-gauge (1.2mm).

gauge (1.2mm) stainless steel tubing with plastic end caps. Unit accepts two 1500 sheet rolls. Unit comes keyed like other GAMCO washroom accessories.

## **OVERALL DIMENSIONS:**

13-5/8" W x 8-7/16" H x 4-1/2" D (346 x 214 x 114mm)

## NOTE:

Four (4) #10 x 1/2" (38mm) Phillips pan-head sheet metal screws with anchors are provided by GAMCO for installation.

Recessed Multi-Roll Toilet Tissue Dispenser shall be Model TTD-9 of Gamco Commercial Restroom Accessories, One Gamco Place, Durant, OK, 74701-1910