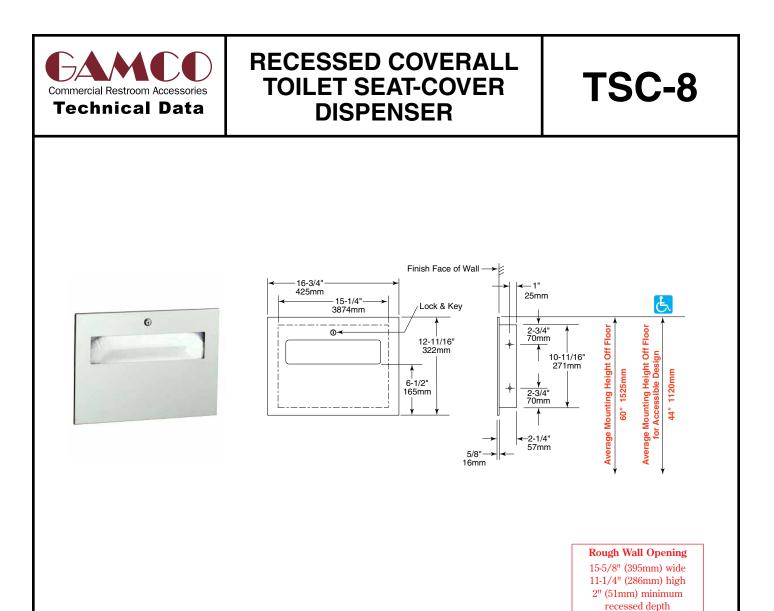

## **INSTALLATION:**

Provide framed wall opeining. Recessed depth reuired from finish face of wall is 2" (51mm). Check plans and coordinate with mechanical engineers to avoid protrusion from opposite wall, pipes, conduits, electrical wires, etc. If installing in plaster wall, recommend grounding. If installing where unit projects above top of wainscot, provide filler to prevent gap from finished wall and flange of unit. If installing in block walls, use metal expansion shields.

## **OVERALL DIMENSIONS:**

16-3/4" W x 12-11/16" H x 2-1/4" D (425 x 322 x 57mm)

Recessed Coverall Toilet Seat-Cover Dispenser shall be Model TSC-8 of Gamco Commercial Restroom Accessories, One Gamco Place, Durant, OK, 74701-1910