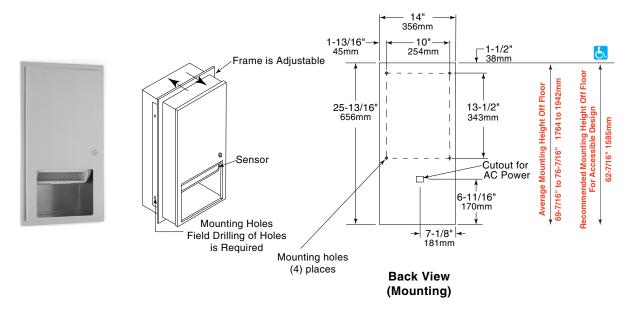

### **OVERALL DIMENSIONS:**

 $14"\,W\,x\,25\text{-}13/16"\,H\,x\,9\text{-}5/16"\,D$  (356 x 656 x 237mm) without flange.

#### **WALL OPENING:**

13-7/8" W x 26" H (352 x 660mm x Required Depth).