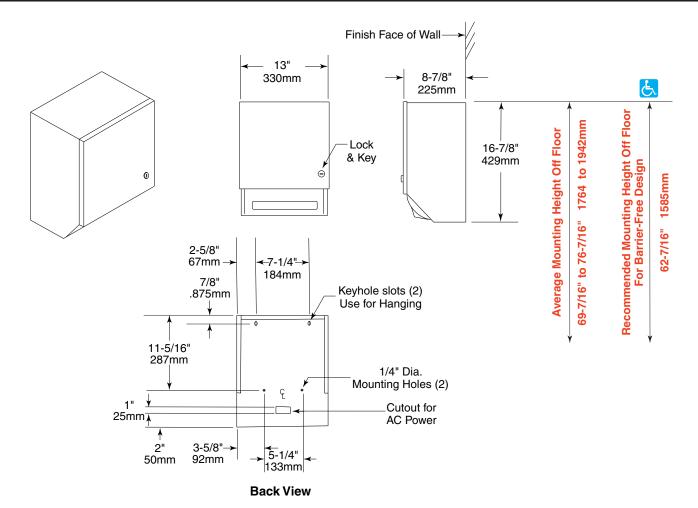

# TD-11RPT

#### **OVERALL DIMENSIONS:**

13" W x 16-7/8" H x 8-7/8" D (330 x 429 x 225mm)

Surface-Mounted Automatic Touchless Roll Paper Towel Dispenser shall be Model TD-11RPT of Gamco Commercial Restroom Accessories, One Gamco Place, Durant, OK, 74701-1910