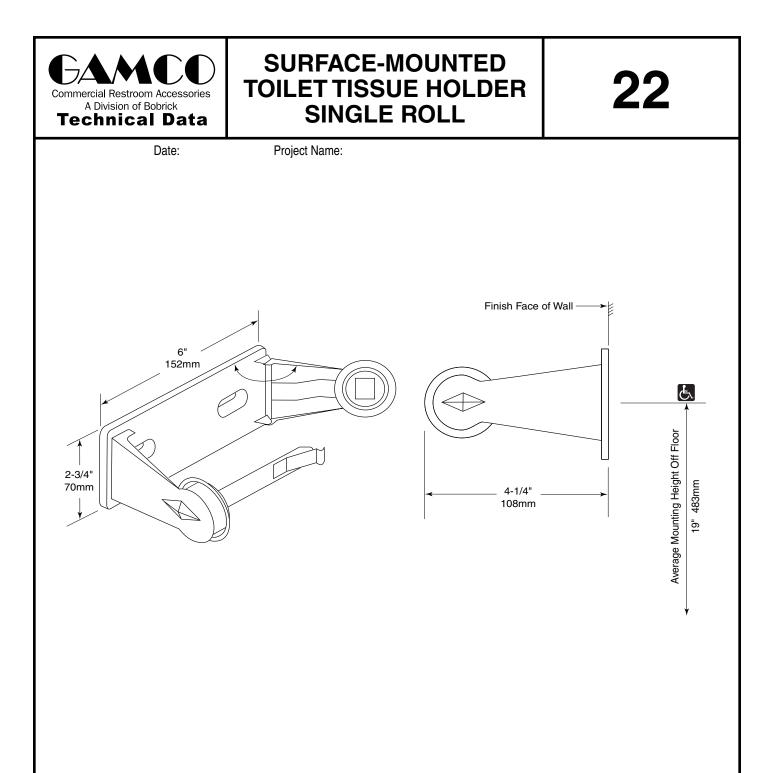

## CAPACITY:

Holds standard core toilet tissue roll up to 5" (127mm) diameter.

## OVERALL DIMENSIONS:

2-3/4" H x 6" W x 4-1/4" D (314 x 70 x 108mm)

Surface-Mounted Toilet Toilet Tissue Holder Single Roll shall be Model 22 of Gamco Commercial Restroom Accessories, A Division of Bobrick, Durant, OK