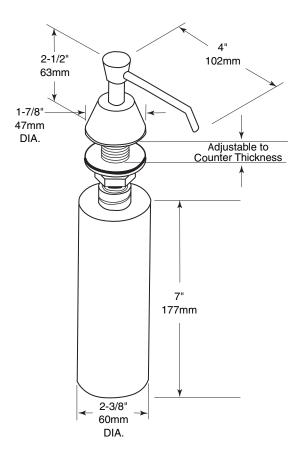

## **CONSTRUCTION:**

Basin-mounted soap dispenser has polyethylene soap container with easy viewing of soap level, with 21-fl oz. (0.62-L) capacity. Unit requires a 1" (25mm) hole in the vanity or basin. 4" (102mm) long spout directs soap flow over sink. Exposed portions are chrome-plated brass.

## CAPACITY:

7" (177mm) - 21-fl oz. (0.62-L) capacity.

## INSTALLATION:

Unit is typically located adjacent to a flush mounted sink through .875"-1" (22-25mm)dia. cut out (by others) in counter top. An adjustable threaded shank allows for installation in counter tops up to 3-1/2" (89mm) thick.