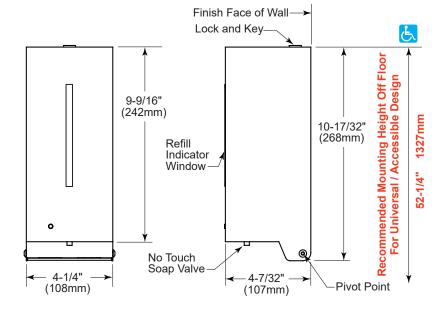

#### **MATERIALS:**

**Housing** — Welded 18-8, type-304, 18-gauge (1.0 mm) stainless steel with satin-finish. Plastic back plate incorporates mounting screw holes and mounting tape. Equipped with concealed mounting, clear acrylic refill-indicator window and key lock. Refillable, plastic container. Capacity: 27-fl oz (800 ml).

### **INSTALLATION:**

Install dispenser at least 200 mm (8") from any projection or horizontal surface which may interfere with the operation of the automatic sensor. Mount the dispenser to the wall by using the enclosed screws and wall plugs. The prepared mounting tape may also be used. Make sure the wall surface is cleaned and in good condition to ensure proper mating of the dispenser to the wall. Install four (4) Alkaline "AA" Cell Batteries, 1.5V and replace battery cover. After filling soap container, DO NOT TIGHTEN lid. Air flow is necessary inside the container for dispensing. Housing must be closed for dispenser to function.