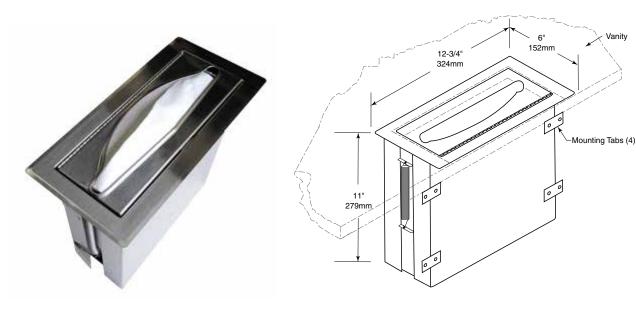

#### **OVERALL DIMENSIONS:**

12-3/4" W x 11" H x 6" D (324 x 279 x 152mm)

#### INSTALLATION:

Position unit into appropriate counter top cutout (by others). Installer to bend mounting tabs. Secure mounting straps with mounting screws. (not supplied).