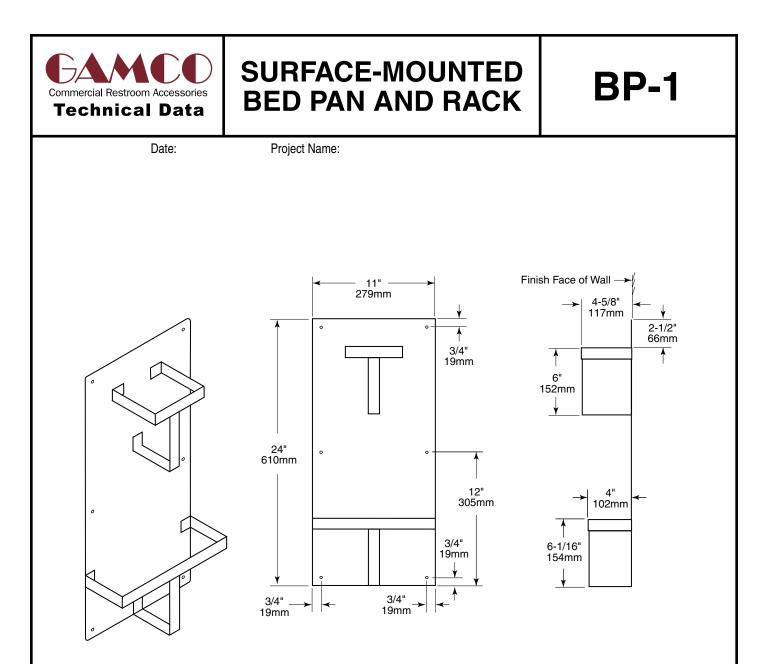

## MATERIALS:

Unit fabricated of 18-gauge (1.2mm) and 16-gauge (1.5mm) type 304 stainless steel only with exposed surfaces having a satinfinish. All welded construction.

## **INSTALLATION:**

Unit is secured to wall with six (6)  $\#10 \ge 1-1/2''$  (38mm) Philips pan head machine screws. Wood blocking is preferable behind all wall surfaces.

## NOTE:

If wood blocking is not available, the following optional fasteners are suggested:

Tile/Masonry - Plastic or lead anchors Plaster/Drywall - Toggle bolts

Surface-Mounted Bed Pan and Urinal Holder shall be Model BP-1 of Gamco Commercial Restroom Accessories, One Gamco Place, Durant, OK, 74701-1910