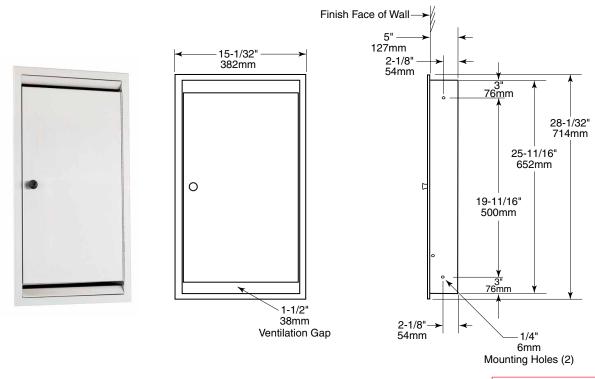

# RECESSED BED PAN CABINET

BP-2

Rough Wall Opening 13-1/2" (343mm) Wide 26-1/2" (673mm) High 4-3/4" (121mm) minimum recessed depth

### **MATERIALS:**

Unit fabricated of type 304 stainless steel only with exposed surfaces having a satin-finish. One piece seamless flange provided with 1/4" (6mm) return for rigidity. HEAVY DUTY 18-gauge (1.2mm) door mounted to cabinet with full length stainless steel piano hinge. Magnetic door retainer and pull handle furnished. Stainless steel rod to hold one bed pan and one urinal in place furnished. All welded construction.

## **INSTALLATION:**

Unit is secured to wall with four (4) #10 x 1-1/2" (38mm) Philips pan head screws provided by Gamco.

### **OVERALL DIMENSIONS:**

15-1/32" W x 28-1/32" H x 5-1/4" D (382 x 712 x 133mm)