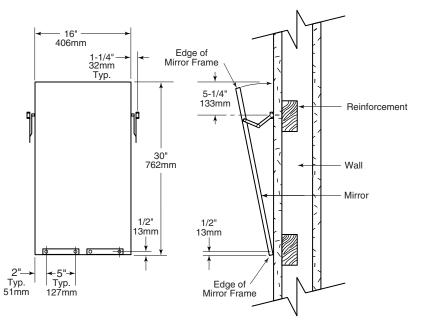

#### **CONSTRUCTION:**

**Frame** - fabricated of 18-8 type 304 stainless steel with exposed surfaces having a #4 satin-finish. One piece roll formed angle is 5/8" x 5/8" (16 x 16mm) welded-frame. All welded construction. Corners are welded ground and polished smooth.

#### **INSTALLATION:**

Surface-mounted. Mirror installs on adjustable elbows and stainless steel piano hinge for adjustment of tilt mirror. Secure to wall with  $8 \pm 10 \times 1-1/2$ " (38mm) flat head full threaded screws. Mirror is replaceable in field.

#### **ADA GUIDE:**

Access to mirrors should be 40" (1016mm) from bottom edge of reflective surface to the finish floor. Full length mirrors will accommodate all facilities.

Adjustable Tilt Mirror shall be Model \_\_\_\_\_ AT-Series (insert size) of Gamco Commercial Restroom Accessories, A Division of Bobrick, One Gamco Place, Durant