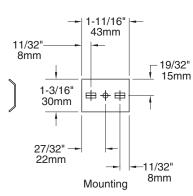

## **INSTALLATION:**

Mount wall plate on wall surface in horizontal position with 2-  $\#8 \times 1-1/4$ " (32mm) roundhead zinc-plated steel screws provided. Slip soap dish over wall plate and tighten set screw until secure. Wood blocking is preferable behind all wall surfaces.