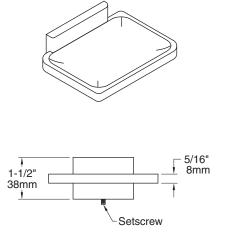

## **CONSTRUCTION:**

Soap dish is die-cast from highest quality virgin zinc alloy (Zamak) to meet ASTM standard B-86. Castings are highly polished and plated with chrome. Wall plate is 18-gauge (1.2mm) zinc-plated steel.

## **INSTALLATION:**

Mount wall plate on wall surface in horizontal position with 2-  $\#8 \times 1-1/4$ " (32mm) roundhead zinc-plated steel screws provided. Slip soap dish over wall plate and tighten set screw until secure. Wood blocking is preferable behind all wall surfaces.