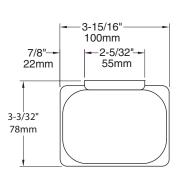

## **SOAP DISH**

**759** 

Date:

Project Name:

## **CONSTRUCTION:**

Soap dish is die-cast from highest quality virgin zinc alloy (Zamak) to meet ASTM standard B-86. Castings are highly polished and plated with chrome. Wall plate is 18-gauge (1.2mm) zinc-plated steel.