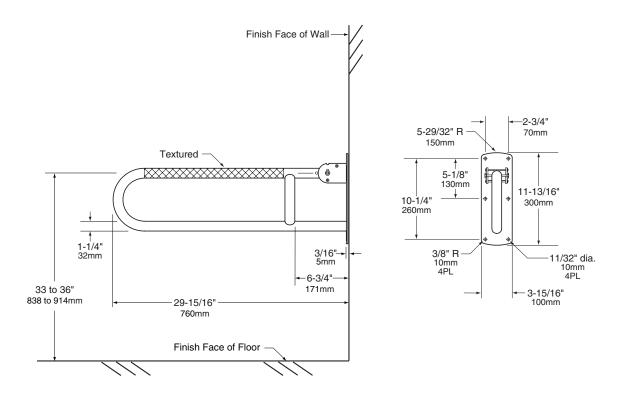

## 1 1/4" (32mm) DIAMETER SWING UP GRAB BAR

#### **CONSTRUCTION:**

**Tubing** - Fabricated of type 304 stainless steel and assembled into a swivel hinge. Exposed surfaces polished to a #4 satin-finish and knurled grip. Detent holds bar in vertical position.

Back Plate - 3/16" (4.5mm) thick, one piece stainless steel design.

#### **MOUNTING:**

Unit absolutely must be secured to in-wall reinforcement backing. Unit is attached with (4) bolts with a minimum 1/4" (6mm) diameter. Mounting bolts not furnished. Screws (not furnished).