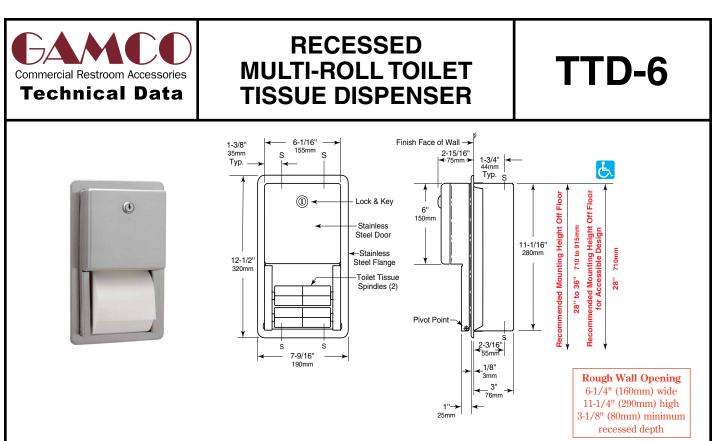

## **INSTALLATION:**

Provide framed rough wall opening 6-1/4" wide x 11-1/4" high ( $160 \ge 290$ mm). Minimum recessed depth required to finish face of wall is 3-1/8" (80mm). Allow clearance for construction features that may protrude into opening from opposite wall. Coordinate with mechanical engineer to avoid pipes, vents, and conduits. Mount unit with shims between framing and cabinet at all points indicated by an *S*, then secure unit with sheet-metal screws (not furnished).