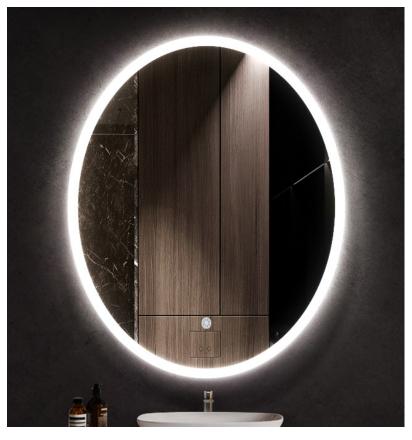

Model ELL-2030P shown for reference

Mounting: Surface Mounted

Can be mounted vertical or horizontal

**Mirror: Frosted Glass Edge** 

Power Requirements: 100/240 VAC

Mirrors are hardwired

| Model<br>Number | Overall Size<br>W x H x D                   | Lumens |
|-----------------|---------------------------------------------|--------|
| ELL-2030P       | 20" x 30" x 1 <sup>3</sup> / <sub>4</sub> " | 1680   |
| ELL-2436P       | 24" x 36" x 1 <sup>3</sup> / <sub>4</sub> " | 2016   |