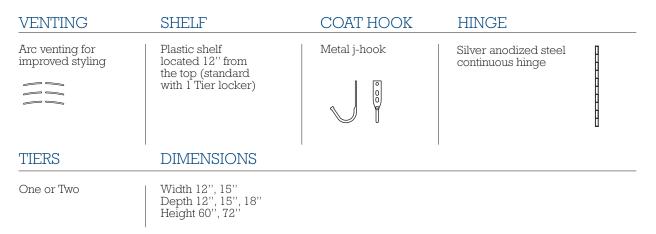

## NOTES:

1. Most lockers are available in banks of 1, 2, and 3.

## **OPTIONAL OFFERINGS**

# COATHOOK

Double-prong black coat hook

NOTE: Job-Specific Specifications for all orders are located on shop drawing layouts. Custom Configurations are available. (Drawings are not to scale)