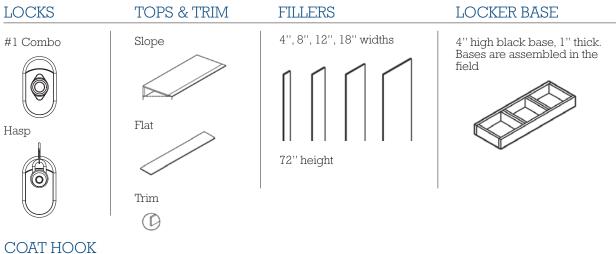

## **OPTIONAL OFFERINGS**

# COATHOOK

Double-prong black coat hook

NOTE: Job-Specific Specifications for all orders are located on shop drawing layouts. Custom Configurations are available. (Drawings are not to scale)