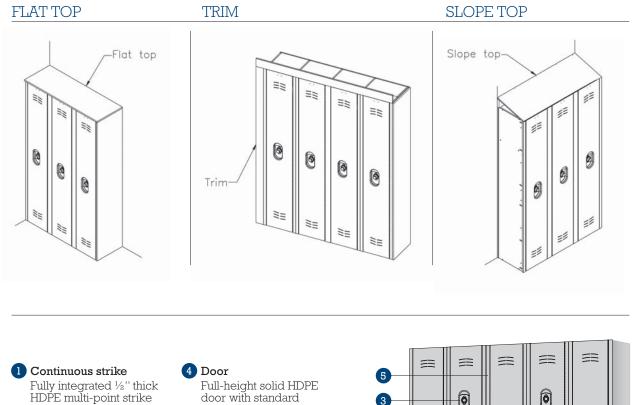

# **DESIGN OPTIONS**



for improved locking performance and security

2 Latch

Multi-point push-to-close latch made of injection molded plastic

#### 3 Lock

Fully compatible with most standard and recessed combination locks

ventilation

#### 5 Frame

Solid HDPE tongue and groove construction with corrosion resistant mechanical fasteners

### 6 Hinge

Full-height anodized steel piano hinge



NOTE: Job-Specific Specifications for all orders are located on shop drawing layouts.

Custom Configurations are available.

(Drawings are not to scale)





# STANDARD & OPTIONAL DESIGN OPTIONS

## STANDARD OFFERINGS



## NOTES:

1. Most lockers are available in banks of 1, 2, and 3.

## **OPTIONAL OFFERINGS**



# COATHOOK

Double-prong black coat hook



NOTE: Job-Specific Specifications for all orders are located on