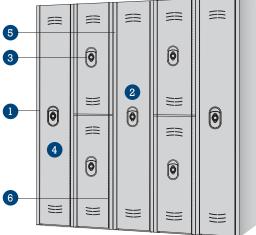

# **DESIGN OPTIONS**

for improved locking performance and security

2 Latch

Multi-point push-to-close latch made of injection molded plastic

#### 3 Lock

Fully compatible with most standard and recessed combination locks

ventilation

#### 5 Frame

Solid HDPE tongue and groove construction with corrosion resistant mechanical fasteners

### 6 Hinge

Full-height anodized steel piano hinge

NOTE: Job-Specific Specifications for all orders are located on shop drawing layouts.

Custom Configurations are available.

(Drawings are not to scale)